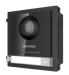

### **MODULAR DOOR STATION DEVICES**

DS-KD8003-IME1

IR supplement IP65 12V DC or standard PoE

DS-KD-KK

Nametag Module

With 6 call buttons IP65 Backlight function

DS-KD-BK

Blank Module IP65