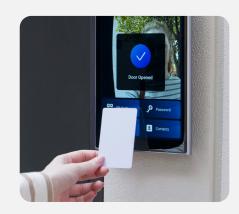

### **INTELLIGENT AUTHENTICATIONS**

- Supports cards, PIN codes, and biometric recognition
- Enjoy touch-free access
- No need to surrender cards when entering

Face Card PIN Code