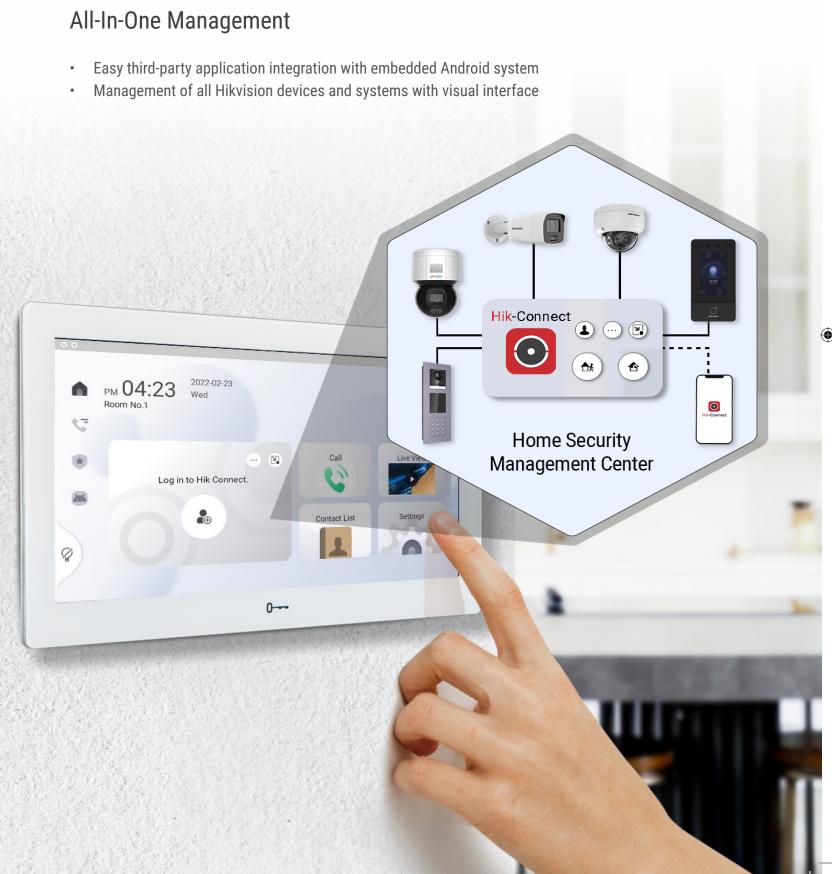

# **APARTMENT SOLUTION**

A top choice for building intercom and security, Hikvision's IP Video Intercom Apartment Solution supports up to 500 indoor stations, with communication available between all of them. Multiple door stations can be installed for one building and residents can unlock them using a card or password.

# **RESIDENTIAL/VILLA SOLUTION**

The Hikvision residential/villa home intercom solution provides thoughtful, useful functions for every member of the household. Users can call multiple indoor stations at the same time and unlock a door at any of the indoor stations. They can also receive call information and unlock doors remotely and conveniently via the Hik-Connect mobile app.

The Door Station's 2 MP HD camera renders images clearly both day and night. With the record-to-NVR function, users can check what's happening at their doorstep at any time. Hikvision intercom devices can also integrate with video security camera systems, allowing indoor stations to display footage from any IP cameras installed around your house. Security and convenience come together seamlessly with this IP video intercom solution.