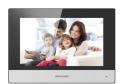

### **PRO SERIES INDOOR STATION**

DS-KH8350-WTE1

7-inch LCD touch screen Standard PoE Mobile APP supported Wi-Fi supported

DS-KH6320-WTE1

7-inch LCD touch screen Standard PoE Mobile APP supported Wi-Fi supported