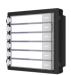

### **MODULAR DOOR STATION DEVICES**

DS-KD8003-IME1

IR supplement IP65 12V DC or standard PoE

DS-KD-KK

Nametag Module

With 6 call buttons IP65 Backlight function

DS-KD-BK

Blank Module IP65