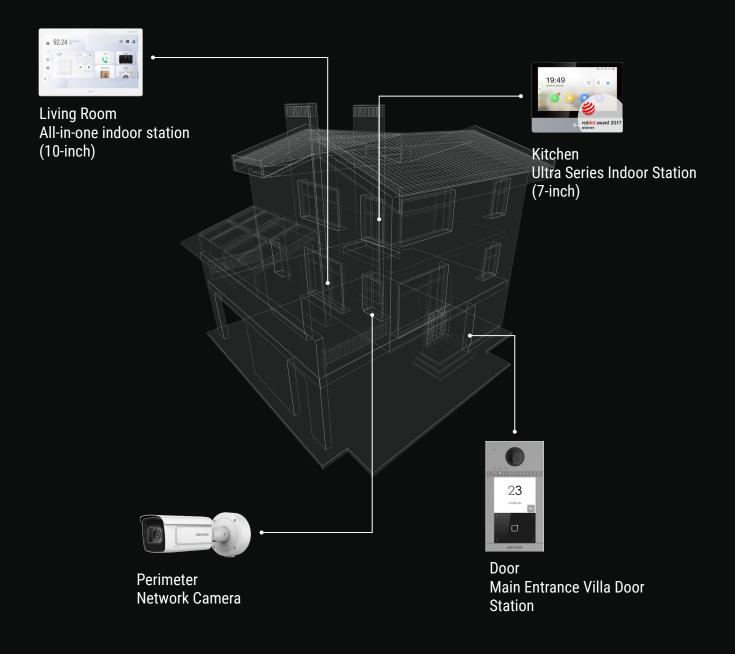

# **RESIDENTIAL/VILLA SOLUTION**

The Hikvision residential/villa home intercom solution provides thoughtful, useful functions for every member of the household. Users can call multiple indoor stations at the same time and unlock a door at any of the indoor stations. They can also receive call information and unlock doors remotely and conveniently via the Hik-Connect mobile app.

The Door Station's 2 MP HD camera renders images clearly both day and night. With the record-to-NVR function, users can check what's happening at their doorstep at any time. Hikvision intercom devices can also integrate with video security camera systems, allowing indoor stations to display footage from any IP cameras installed around your house. Security and convenience come together seamlessly with this IP video intercom solution.