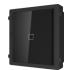

### **MODULAR DOOR STATION DEVICES**

DS-KD8003-IME1

IR supplement IP65 12V DC or standard PoE

DS-KD-KK

Nametag Module

With 6 call buttons IP65 Backlight function

DS-KD-BK

Blank Module IP65

DS-KD-KP

Keypad Module IP65 Backlight function

DS-KD-M

DO IND I

MIFARE 1 Card Reader Module 13.56 MHz IP65 Backlight function

DS-KD-TDM

Touch Screen Display Module

IP65, IK08 3-in-1 module In-screen card reader Self-defined modes