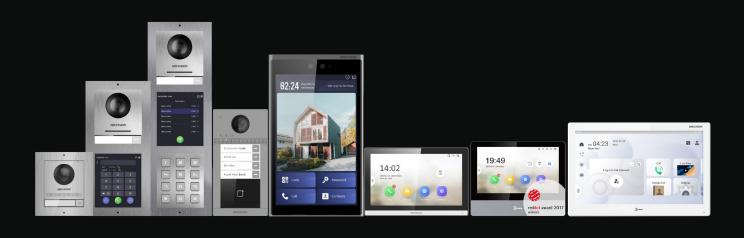

on residential/villa home intercom solution provides thoughtful, useful functions for every member of the household. Users can call multiple indoor stations at the same time and unlock a door at any of the indoor stations. They can also receive call information and unlock doors remotely and conveniently via the Hik-Connect mobile app.

The Door Station's 2 MP HD camera renders images clearly both day and night. With the record-to-NVR function, users can check what's happening at their doorstep at any time. Hikvision intercom devices can also integrate with video security camera systems, allowing indoor stations to display footage from any IP cameras installed around your house. Security and convenience come together seamlessly with this IP video intercom solution.





# PRODUCT SHOWCASE



### **DOOR STATION**

### Ultra series door station





DS-KD9633 series

#### 2.5D Curved 10-inch IPS Touch Screen

Ultra thin fuselage IP65 , IK07

Intelligent authentications (In-screen card reading, PIN code, biometric recognition)

Optional modules to choose from



### **MODULAR DOOR STATION DEVICES**



DS-KD8003-IME1



IR supplement IP65 12V DC or standard PoE



DS-KD-KK

Nametag Module

With 6 call buttons IP65 Backlight function



DS-KD-BK

Blank Module IP65



DS-KD-KP

Keypad Module IP65 Backlight function



DS-KD-M

DO IND I

MIFARE 1 Card Reader Module 13.56 MHz IP65 Backlight function



DS-KD-TDM

Touch Screen Display Module

IP65, IK08 3-in-1 module In-screen card reader Self-defined modes



DS-KD-DIS

Display Module 3.5-inch LCD IP65 Backlight function





DS-KD-