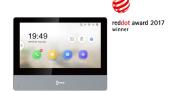

### Ultra series indoor station

**DS-KH9510-WTE1** 

10-inch IPS touch screen
Android version 10
Standard PoE
Built-in Hik-connect for all-in-one
management
Easy integration with Android
application
Wi-Fi supported