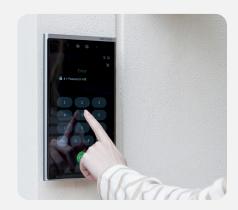

### **INTELLIGENT AUTHENTICATIONS**

- Supports cards, PIN codes, and biometric recognition
- Enjoy touch-free access
- No need to surrender cards when entering

Face Card PIN Code