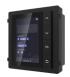

DS-KD-KP

Keypad Module IP65 Backlight function

DS-KD-M

DO IND I

MIFARE 1 Card Reader Module 13.56 MHz IP65 Backlight function

DS-KD-TDM

Touch Screen Display Module

IP65, IK08 3-in-1 module In-screen card reader Self-defined modes