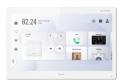

#### 2.5D Curved 10-inch IPS Touch Screen

Ultra thin fuselage IP65 , IK07

Intelligent authentications (In-screen card reading, PIN code, biometric recognition)

Optional modules to choose from