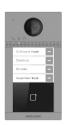

#### 2.5D Curved 10-inch IPS Touch Screen

Ultra thin fuselage IP65 , IK07

Intelligent authentications (In-screen card reading, PIN code, biometric recognition)

Optional modules to choose from