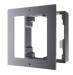

DS-KD-DIS

Display Module 3.5-inch LCD IP65 Backlight function

DS-KD-ACW1

Single Module Accessories
Used for surface mounting
Aviation aluminum

DS-KD-ACW2

Dual Modules Accessories
Used for surface mounting
Aviation aluminum

DS-KD-ACW3

Three Modules Accessories
Used for surface mounting
Aviation aluminum

DS-KD-ACF1

Single Module Accessories
Used for flush mounting
Aviation aluminum

DS-KD-ACF2

Dual Modules Accessories
Used for flush mounting
Aviation aluminum

DS-KD-ACF3

Three Modules Accessories
Used for flush mounting
Aviation aluminum