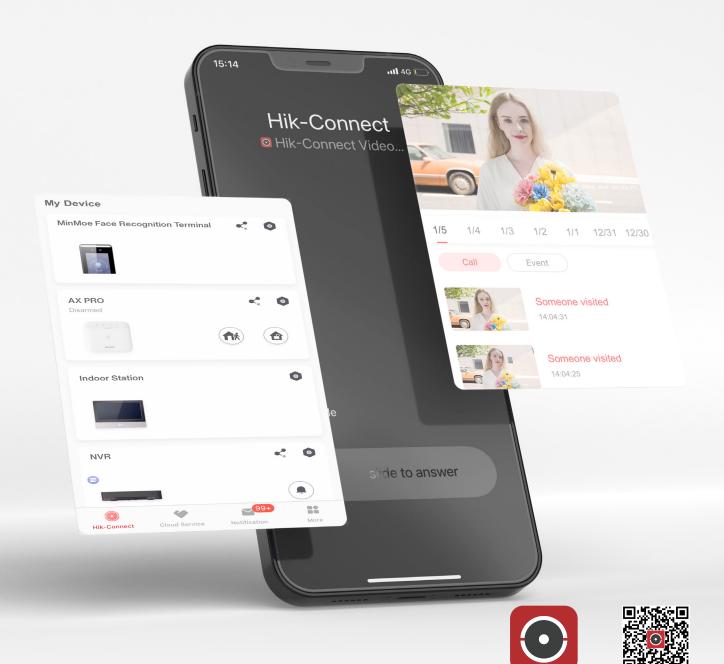

### **MOBILE CONTROL**

IP Video Intercom Brochure-v3.indd 5

- Cruise through daily operations with the mobile Hik-Connect App
- Talk to visitors, receive calls, play back videos, & unlock doors remotely from anywhere, at any time

**Hik-Connect** 

Scan and Download

the Hik-Connect App