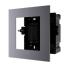

DS-KD-DIS

Display Module 3.5-inch LCD IP65 Backlight function

DS-KD-ACW1

Single Module Accessories
Used for surface mounting
Aviation aluminum

DS-KD-ACW2

Dual Modules Accessories
Used for surface mounting
Aviation aluminum

DS-KD-ACW3

Three Modules Accessories
Used for surface mounting
Aviation aluminum

DS-KD-ACF1

Single Module Accessories
Used for flush mounting
Aviation aluminum

DS-KD-ACF2

Dual Modules Accessories
Used for flush mounting
Aviation aluminum

DS-KD-ACF3

Three Modules Accessories
Used for flush mounting
Aviation aluminum