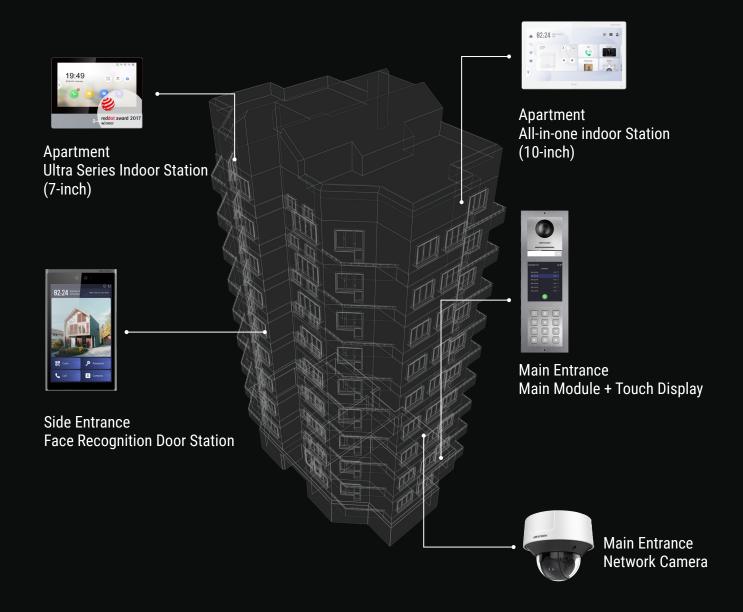

# **APARTMENT SOLUTION**

A top choice for building intercom and security, Hikvision's IP Video Intercom Apartment Solution supports up to 500 indoor stations, with communication available between all of them. Multiple door stations can be installed for one building and residents can unlock them using a card or password.

# **RESIDENTIAL/VILLA SOLUTION**

The Hikvision residential/villa home intercom solution provides thoughtful, useful functions for every member of the household. Users can call multiple indoor stations at the same time and unlock a door at any of the indoor stations. They can also receive call information and unlock doors remotely and conveniently via the Hik-Connect mobile app.

The Door Station's 2 MP HD camera renders images clearly both day and night. With the record-to-NVR function, users can check what's happening at their doorstep at any time. Hikvision intercom devices can also integrate with video security camera systems, allowing indoor stations to display footage from any IP cameras installed around your house. Security and convenience come together seamlessly with this IP video intercom solution.