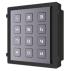

DS-KD-KP

Keypad Module IP65 Backlight function

DS-KD-M

DO IND I

MIFARE 1 Card Reader Module 13.56 MHz IP65 Backlight function

DS-KD-TDM

Touch Screen Display Module

IP65, IK08 3-in-1 module In-screen card reader Self-defined modes