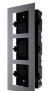

### **MODULAR DOOR STATION DEVICES**

DS-KD8003-IME1

IR supplement IP65 12V DC or standard PoE

DS-KD-KK

Nametag Module

With 6 call buttons IP65 Backlight function

DS-KD-BK

Blank Module IP65

DS-KD-DIS

Display Module 3.5-inch LCD IP65 Backlight function

DS-KD-ACW1

Single Module Accessories
Used for surface mounting
Aviation aluminum

DS-KD-ACW2

Dual Modules Accessories
Used for surface mounting
Aviation aluminum

DS-KD-ACW3

Three Modules Accessories
Used for surface mounting
Aviation aluminum

DS-KD-ACF1

Single Module Accessories
Used for flush mounting
Aviation aluminum

DS-KD-ACF2

Dual Modules Accessories
Used for flush mounting
Aviation aluminum

DS-KD-ACF3

Three Modules Accessories
Used for flush mounting
Aviation aluminum