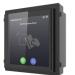

DS-KD-KP

Keypad Module IP65 Backlight function

DS-KD-M

DO IND I

MIFARE 1 Card Reader Module 13.56 MHz IP65 Backlight function

DS-KD-TDM

Touch Screen Display Module

IP65, IK08 3-in-1 module In-screen card reader Self-defined modes