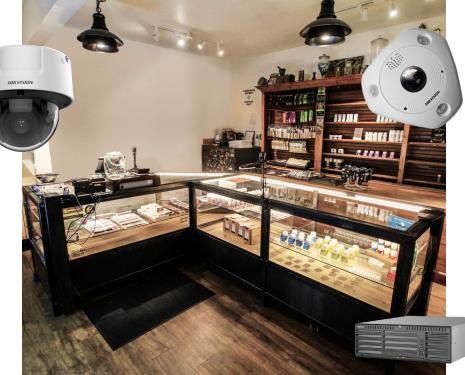

#### **STORES**

DeepinView Cameras:

- Upgrade to a Smart Store with built-in AI technology including foot-traffic counting, attribution search and VIP recognition/known shoplifter alert.
- Queue Management: Knowing the wait times of customers from check-in to being served will help increase customer satisfaction and management efficiency.

#### Panoramic Monitoring:

• Cost effective solution with one camera covering large areas inside the store, providing full coverage video surveillance to reduce risk of theft and accidents.

#### POS Overlay:

 POS integration provides in-store video for transaction verification and prevention of costly customer disputes, as well as employee theft.