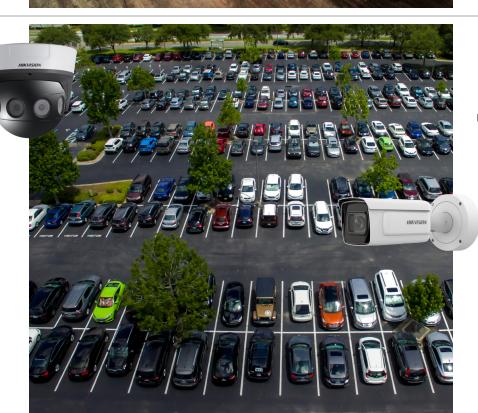

#### **PARKING LOTS**

Vehicle Damage Complaints:

- Use a single high-resolution camera with 180 or 360-degree views to cover the complete area, ensuring any incidents in the parking lot are captured.
- Prevent customer complaints due to lack of video evidence when an incident happens.

#### Unauthorized Parking:

- Unauthorized parking in reserved parking spaces is more likely to happen in open parking lots.
- LPR cameras can detect unauthorized vehicles and notify security personnel to take action.