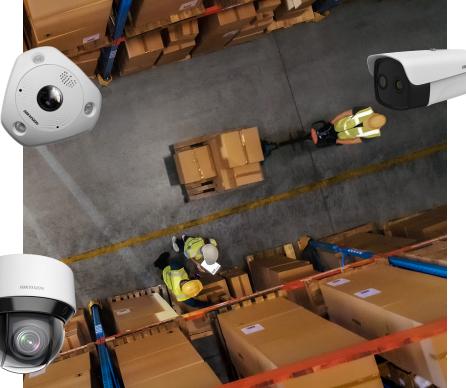

#### 05 Production Areas:

Full coverage video monitoring protects against theft and damage. Indoor PTZs can help monitor trim rooms and production processes to reduce theft and invalid SOPs. With advanced thermal technology, Hikvision thermal cameras can detect temperature anomalies and send instant alarms to avoid file damage.

#### **PRODUCTION AREAS**

Panoramic Monitoring:

 This cost-effective solution covers large areas inside storage rooms with one camera. Full coverage video surveillance reduces risks of theft and accidents.

 Indoor PTZ cameras monitor trim rooms and production processes to reduce theft and invalid SOP.

Early Fire Detection:

- Advanced thermal technology detects abnormal temperature changes, providing early warnings of overheating or fire before damage occurs.
- Instant alarm notifications get sent to security managers for immediate action.