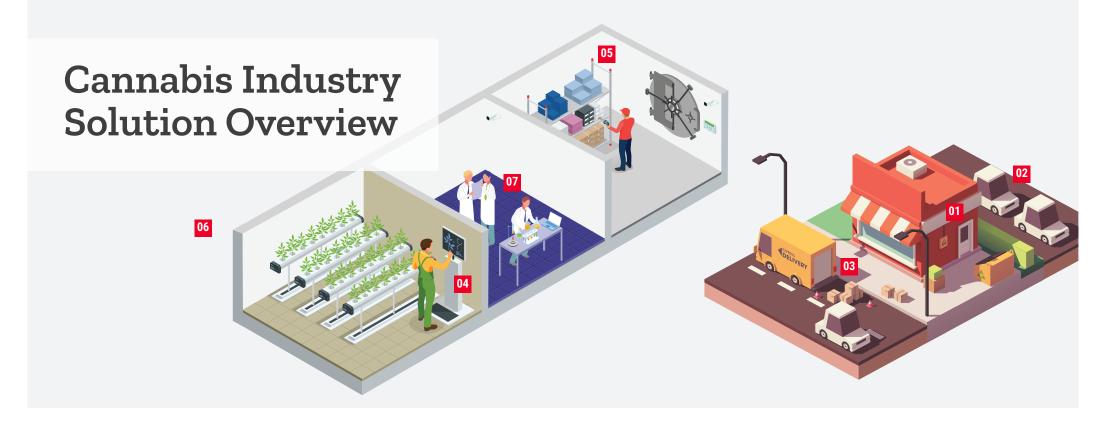

#### MAP LEGEND

#### 01 Stores:

Panoramic Monitoring, POS Overlay and smart retail solutions including Queue Management, Attribution Search, Customer Traffic Counting and Known Shoplifter Alarm protect indoor retail operations.

#### 02 Parking Lots:

Excellent low light performance and panoramic monitoring protect the parking lot and prevent vehicle damage complaints. LPR cameras help manage unauthorized parking.

#### 03 Transportation:

Mobile surveillance and body-worn cameras are equipped to monitor the whole transportation process.

#### 04 Grow Rooms:

Hikvision HeatPro cameras provide 7/24 continuous monitoring without supplemental lighting so as to prevent harmful effects on the maturation cycle of the cannabis.

#### 05 Production Areas:

Full coverage video monitoring protects against theft and damage. Indoor PTZs can help monitor trim rooms and production processes to reduce theft and invalid SOPs. With advanced thermal technology, Hikvision thermal cameras can detect temperature anomalies and send instant alarms to avoid file damage.

#### 06 Perimeter Protection:

Perimeter protection is extremely important for proprietors. Hikvision provides efficient and cost-effective thermal perimeter protection and human/vehicle detection solutions to prevent major loss due to intrusion.

#### 07 Security Rooms:

HikCentral VMS provides unified video, alarm, and access control management and health monitoring. Central Storage provides reliable and cost effective long term data protection.