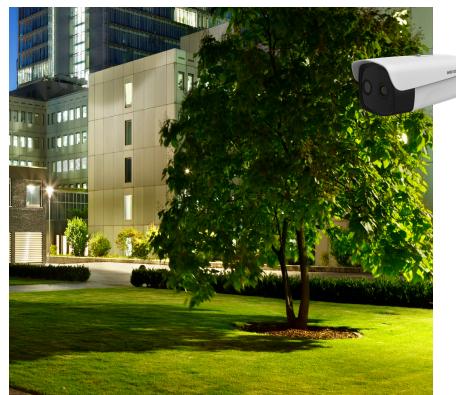

#### 06 Perimeter Protection:

Perimeter protection is extremely important for proprietors. Hikvision provides efficient and cost-effective thermal perimeter protection and human/vehicle detection solutions to prevent major loss due to intrusion.

#### PERIMETER PROTECTION

False Alarm Reduction:

- With an advanced deep learning algorithm, Hikvision
  Al cameras can filter false alarms caused by rain,
  leaves, and small animals, and only focus on humans
  and vehicles.
- Quick search for events helps reduce costs and the time needed to verify alarms.

Thermal Intrusion Detection:

 The latest generation of cost-effective thermal cameras make it faster and easier for business owners to secure their perimeters – even in the dark and in challenging weather conditions like fog, heavy rain and snow.