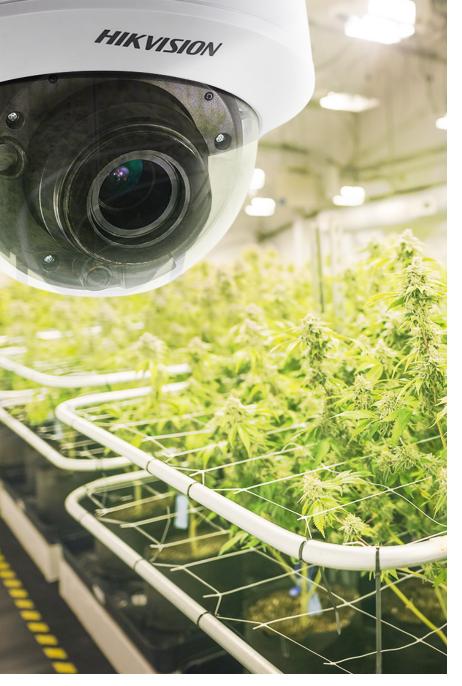

#### 04 Grow Rooms:

Hikvision HeatPro cameras provide 7/24 continuous monitoring without supplemental lighting so as to prevent harmful effects on the maturation cycle of the cannabis.

#### **GROW ROOMS**

PCI Camera:

• Great low light performance.

· Built-in human detection for off-hour monitoring.

• No supplemental lighting prevents negative effects on the maturation cycle of cannabis.