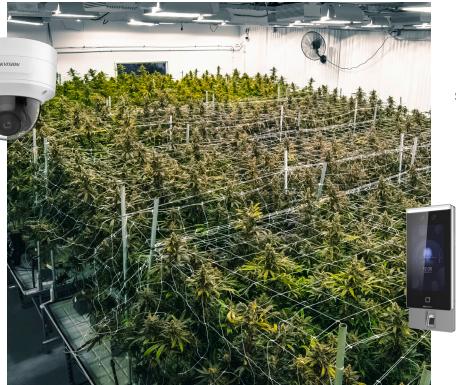

#### 04 Grow Rooms:

Hikvision HeatPro cameras provide 7/24 continuous monitoring without supplemental lighting so as to prevent harmful effects on the maturation cycle of the cannabis.

#### **GROW ROOMS**

PCI Camera:

• Great low light performance.

· Built-in human detection for off-hour monitoring.

• No supplemental lighting prevents negative effects on the maturation cycle of cannabis.

Standalone Access Control Terminals:

 With multiple biometric authentications, unauthorized persons will be prevented from getting into facilities, even by attempting to steal or borrow ID cards.