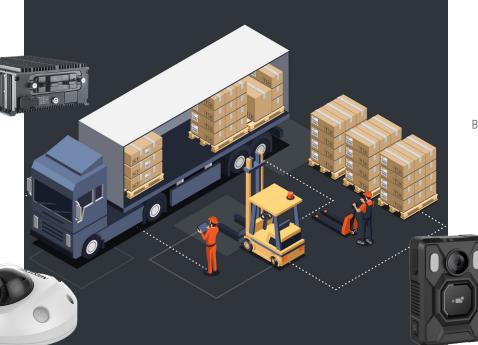

#### 03 Transportation:

Mobile surveillance and body-worn cameras are equipped to monitor the whole transportation process.

#### **TRANSPORTATION**

Mobile Surveillance:

 Hikvision professional mobile NVRs and cameras are installed to monitor and record the whole transportation process.

• Keep your supplies safe and stay in compliance with regulations – Hikvision can help.

#### Body Worn Camera:

 Drivers equipped with body worn cameras during working hours can help reduce the risks of merchandise damage, theft and non-standard operations.