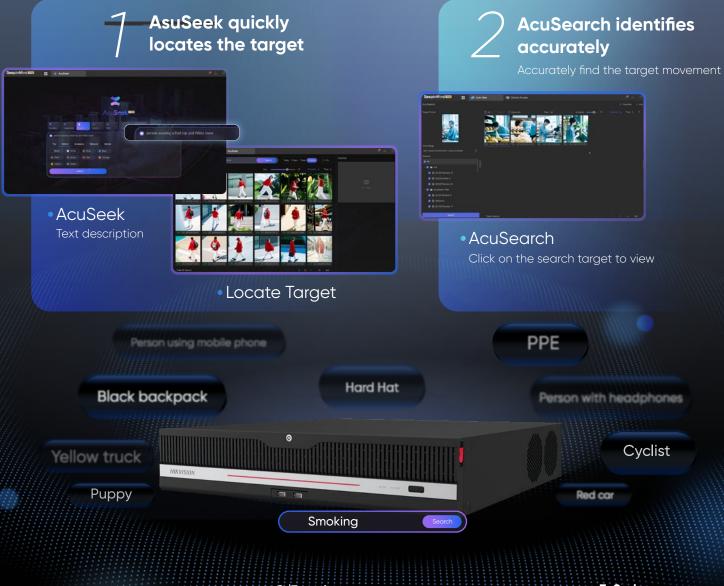

# Type to Search... in Seconds

Feel the power of AcuSæk

On-Device Al search

Powered by Hikvision Large-Scale Al Models

**Vehicles** 

**Red Car** 

**Hard Hat** 

Acuseak

# Search Broadly

Search for a variety of persons, vehicles, and beyond

### Search Instantly

Just type a word or a sentence, find the targets in seconds

#### Search Accurately

High-precision search based on Hikvision Large-Scale Al Models

# Search Flexibly

Customized alarms with text-defined rules, delivering instant alerts