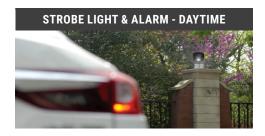

## Strobe Lighting and Audio Alarm Message:

Enhances deterrence. Once a potential intruder has been accurately detected, the AcuSense camera triggers the built-in strobe light and audio alarm to warn the intruder before they act. (SL models)