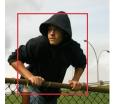

cameras and NVRs precisely detect human and vehicle movement versus non-human objects such as rain, animals or leaves, providing effective intrusion detection and greatly reducing false alarms in any environment.

With AcuSense, budget-conscious customers get the latest intelligent surveillance features and significant false alarm reduction.

## **Key AcuSense benefits:**

- · False Alarm Reduction: Focus on only important events
- Quick Target Search: Find important events fast
- · Strobe Lighting and Audio Alarm Message: Deter intruders
- · AcuSense cameras can be used with Hikvision "I" series NVRs or AcuSense NVR series.







## Key AcuSense benefits:

False Alarm Reduction: Avoid wasting time and money on non-threatening events, with guicker and more accurate intrusion detection.









Quick Target Search: This feature saves time by identifying footage of people and vehicles automatically, so staff do not have to search footage manually.



**HUMAN BODY DETECTION** 

**VEHICLE SEARCH** 

## Strobe Lighting and Audio Alarm Message:

Enhances deterrence. Once a potential intruder has been accurately detected, the AcuSense camera triggers the built-in strobe light and audio alarm to warn the intruder before they act. (SL models)





Ideal application: Entrances and exits, perimeter fences, restricted spaces, parking lots, outdoor storage, car lots, construction sites and more.













DS-2CD2146G1-IS



DS-2CD2346G1-I/SL. Turret



DS-2CD2T46G1-4I/SL, Bullet



DS-2CD2646G1-IZS. Bullet with zoom lens



DS-2CD2746G1-IZS Dome with zoom lens



DS-7608NXI-I2/8P/