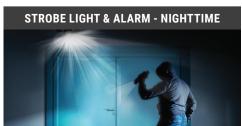

## Strobe Lighting and Audio Alarm Message:

Enhances deterrence. Once a potential intruder has been accurately detected, the AcuSense camera triggers the built-in strobe light and audio alarm to warn the intruder before they act. (SL models)