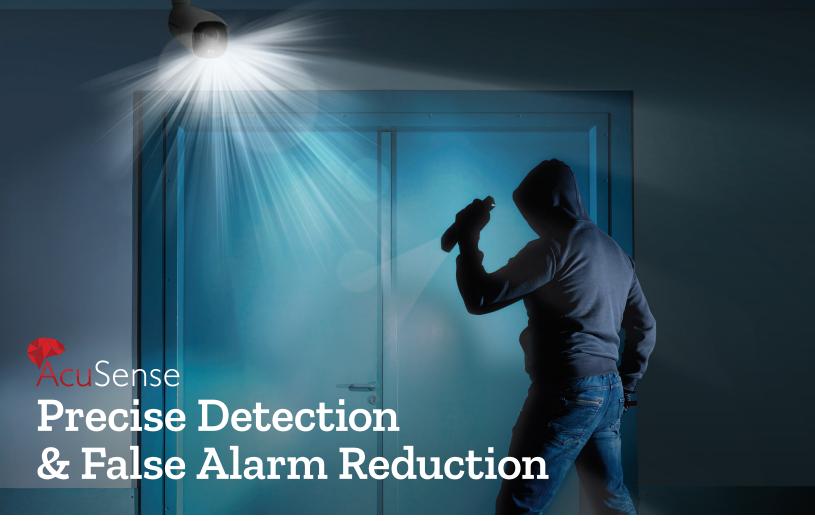

Hikvision AcuSense cameras and NVRs precisely detect human and vehicle movement versus non-human objects such as rain, animals or leaves, providing effective intrusion detection and greatly reducing false alarms in any environment.

With AcuSense, budget-conscious customers get the latest intelligent surveillance features and significant false alarm reduction.