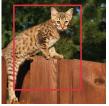

ameras and NVRs precisely detect human and vehicle movement versus non-human objects such as rain, animals or leaves, providing effective intrusion detection and greatly reducing false alarms in any environment.

With AcuSense, budget-conscious customers get the latest intelligent surveillance features and significant false alarm reduction.

## **Key AcuSense benefits:**

- · False Alarm Reduction: Focus on only important events
- Quick Target Search: Find important events fast
- · Strobe Lighting and Audio Alarm Message: Deter intruders
- · AcuSense cameras can be used with Hikvision "I" series NVRs or AcuSense NVR series.







## Key AcuSense benefits:

False Alarm Reduction: Avoid wasting time and money on non-threatening events, with guicker and more accurate intrusion detection.









Quick Target Search: This feature saves time by identifying footage of people and vehicles automatically, so staff do not have to search footage manually.



**HUMAN BODY DETECTION** 

**VEHICLE SEARCH** 

## Strobe Lighting and Audio Alarm Message:

Enhances deterrence. Once a potential intruder has been accurately detected, the AcuSense camera triggers the built-in strobe light and audio alarm to warn the intruder before they act. (SL models)





Ideal application: Entrances and exits, perimeter fences, restricted spaces, parking lots, outdoor storage, car lots, construction sites and more.













DS-2CD2146G1-IS



DS-2CD2346G1-I/SL. Turret



DS-2CD2T46G1-4I/SL, Bullet



DS-2CD2646G1-IZS. Bullet with zoom lens



DS-2CD2746G1-IZS Dome with zoom lens



DS-7608NXI-I2/8P/4S