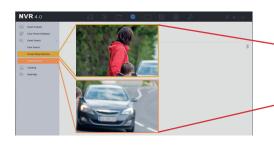

## Key AcuSense benefits:

False Alarm Reduction: Avoid wasting time and money on non-threatening events, with guicker and more accurate intrusion detection.

Quick Target Search: This feature saves time by identifying footage of people and vehicles automatically, so staff do not have to search footage manually.

**HUMAN BODY DETECTION** 

**VEHICLE SEARCH** 