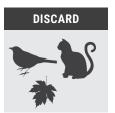

Hikvision AcuSense cameras and NVRs precisely detect human and vehicle movement versus non-human objects such as rain, animals or leaves, providing effective intrusion detection and greatly reducing false alarms in any environment.