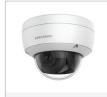

Ideal application: Entrances and exits, perimeter fences, restricted spaces, parking lots, outdoor storage, car lots, construction sites and more.

DS-2CD2146G1-IS

DS-2CD2346G1-I/SL. Turret

DS-2CD2T46G1-4I/SL, Bullet