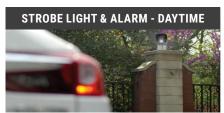

## Strobe Lighting and Audio Alarm Message:

Enhances deterrence. Once a potential intruder has been accurately detected, the AcuSense camera triggers the built-in strobe light and audio alarm to warn the intruder before they act. (SL models)