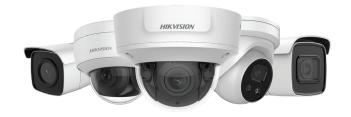

Ideal application: Entrances and exits, perimeter fences, restricted spaces, parking lots, outdoor storage, car lots, construction sites and more.

DS-2CD2146G1-IS

DS-2CD2346G1-I/SL. Turret

DS-2CD2T46G1-4I/SL, Bullet

DS-2CD2646G1-IZS. Bullet with zoom lens

DS-2CD2746G1-IZS Dome with zoom lens

DS-7608NXI-I2/8P/4S DS-7616NXI-I2/16P/4S

DS-7716NXI-I4/16P/4S DS-7732NXI-I4/16P/4S