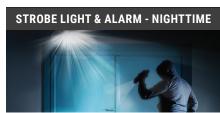

## Strobe Lighting and Audio Alarm Message:

Enhances deterrence. Once a potential intruder has been accurately detected, the AcuSense camera triggers the built-in strobe light and audio alarm to warn the intruder before they act. (SL models)