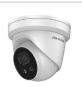

Ideal application: Entrances and exits, perimeter fences, restricted spaces, parking lots, outdoor storage, car lots, construction sites and more.

DS-2CD2146G1-IS

DS-2CD2346G1-I/SL. Turret

DS-2CD2T46G1-4I/SL, Bullet