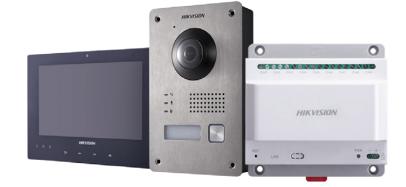

# Two-wire IP Video Intercom Kit

#### **Kit Contents**

DS-KH8340-TCE2 Indoor station with wall mounting plate

DS-KAD709 Power & data distributor with power supply of 24 V DC, 2.5 A

DS-KV8103-IME2 Outdoor station with surface/flush mounting gang box

### System Diagram

- 1. Power, video, audio and control signals traverse 2-conductor, 24-gauge or larger cable.
- 2. Upgrade power supply to 24 V DC, 4 A when using more than five stations.