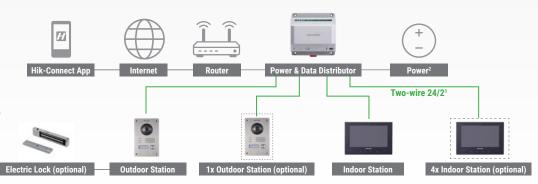

### System Diagram

- 1. Power, video, audio and control signals traverse 2-conductor, 24-gauge or larger cable.
- 2. Upgrade power supply to 24 V DC, 4 A when using more than five stations.