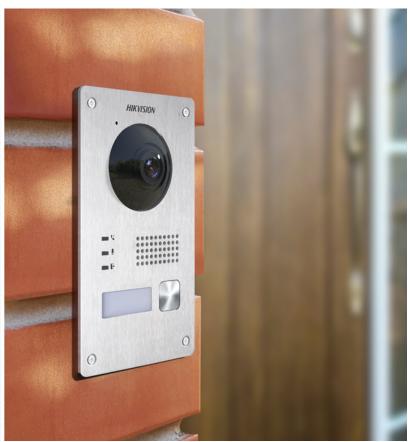

#### **EASY TO INSTALL**

- · Existing cables can be reused, reducing installation time and costs
- · Ready to be surface- or flush-mounted with no additional brackets
- · Provides 12 V power output for electric door locking hardware
- Simple plug and play installation gets you started in minutes

#### **Kit Contents**

DS-KH8340-TCE2 Indoor station with wall mounting plate

DS-KAD709 Power & data distributor with power supply of 24 V DC, 2.5 A

DS-KV8103-IME2 Outdoor station with surface/flush mounting gang box

## **Outdoor Station Mounting Options**

**SEPARATE** 