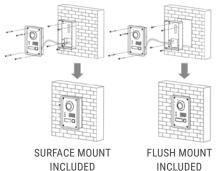

tallation time and costs
- · Ready to be surface- or flush-mounted with no additional brackets
- · Provides 12 V power output for electric door locking hardware
- Simple plug and play installation gets you started in minutes



Toll-Free: +1 866-200-6690 (U.S. and Canada) Email: sales.usa@hikvision.com

# Two-wire IP Video Intercom Kit

#### **Kit Contents**



DS-KH8340-TCE2 Indoor station with wall mounting plate



DS-KAD709 Power & data distributor with power supply of 24 V DC, 2.5 A



DS-KV8103-IME2 Outdoor station with surface/flush mounting gang box

### System Diagram

- 1. Power, video, audio and control signals traverse 2-conductor, 24-gauge or larger cable.
- 2. Upgrade power supply to 24 V DC, 4 A when using more than five stations.



## **Outdoor Station Mounting Options**







**SEPARATE** 

## **Accessories Sold Separately**

| DS-KAB8103-IMEX   | DS-K7P02    | DS-K4H250S                   | DS-K4H250D                   |
|-------------------|-------------|------------------------------|------------------------------|
|                   |             |                              |                              |
| Protective shield | Exit button | Single door<br>magnetic lock | Double door<br>magnetic lock |

# **Application Examples**



K-12 SCHOOLS (MAIN ENTRANCE)



**ENTRANCES TO** COMMERCIAL BUILDINGS



LOADING BAYS & DOCKS



MEDICAL CLINICS



**RETAIL & CONVENIENCE** STORES AFTER DARK



**HIKVISION** 

GATE OPERATION (RESIDENTIAL & COMMERCIAL)