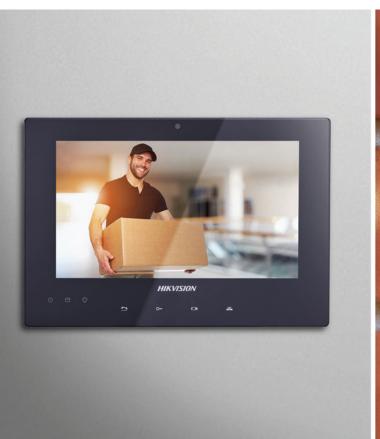

#### **OUTSTANDING IMAGE QUALITY**

- 2 MP camera provides a 155° wide field of view at full HD 1080p
- · True WDR and IR night vision ensure clear visibility day and night

#### **EASY TO USE**

- Receive calls and unlock doors from your smartphone using our Hik-Connect mobile app
- · Make room-to-room video calls between indoor stations
- · Latest technology capacitive touchscreen is a breeze to operate
- View additional surveillance cameras from the indoor station

#### **Kit Contents**

DS-KH8340-TCE2 Indoor station with wall mounting plate

DS-KAD709 Power & data distributor with power supply of 24 V DC, 2.5 A

DS-KV8103-IME2 Outdoor station with surface/flush mounting gang box