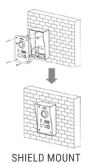

ation time and costs
- · Ready to be surface- or flush-mounted with no additional brackets
- · Provides 12 V power output for electric door locking hardware
- Simple plug and play installation gets you started in minutes



Toll-Free: +1 866-200-6690 (U.S. and Canada) Email: sales.usa@hikvision.com

# Two-wire IP Video Intercom Kit

#### **Kit Contents**



DS-KH8340-TCE2 Indoor station with wall mounting plate



DS-KAD709 Power & data distributor with power supply of 24 V DC, 2.5 A



DS-KV8103-IME2 Outdoor station with surface/flush mounting gang box

### System Diagram

- 1. Power, video, audio and control signals traverse 2-conductor, 24-gauge or larger cable.
- 2. Upgrade power supply to 24 V DC, 4 A when using more than five stations.



## **Outdoor Station Mounting Options**







**SEPARATE** 

## **Accessories Sold Separately**

| DS-KAB8103-IMEX   | DS-K7P02    | DS-K4H250S                   | DS-K4H250D                   |
|-------------------|-------------|------------------------------|------------------------------|
|                   |             |                              |                              |
| Protective shield | Exit button | Single door<br>magnetic lock | Double door<br>magnetic lock |

# **Application Examples**



K-12 SCHOOLS (MAIN ENTRANCE)



**ENTRANCES TO** COMMERCIAL BUILDINGS



LOADING BAYS & DOCKS



MEDICAL CLINICS



**RETAIL & CONVENIENCE** STORES AFTER DARK



**HIKVISION** 

GATE OPERATION (RESIDENTIAL & COMMERCIAL)