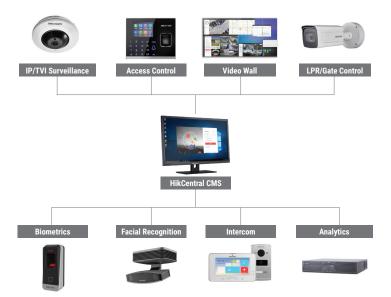

- HikCentral CMS: Centralized management system to provide ease in monitoring, alarm handling, and critical response for a single school or an entire district.
- **Video Wall:** Provides greater situational awareness for a single campus or an entire school district.
- Facial Recognition: Face scan at key entry points to ensure only authorized students, staff, and faculty enter the school.
- Access Control: Use proximity cards to provide access to secured areas or use biometrics for greater convenience.
- License Plate Recognition/Vehicle Gates: Control and document entry of vehicles into student and faculty parking areas.
- Video Intercom: Quickly verify identity and grant access to visitors or staff at remote door locations.
- Video Content Analytics: Greatly improves the effectiveness of video monitoring by accurately identifying people or vehicles.

## HIKCENTRAL CENTRALIZED CAMPUS SECURITY ECOSYSTEM

Toll-Free: +1 866-200-6690 (U.S. and Canada) Email: sales.usa@hikvision.com Connect with us: Y (f in D ()