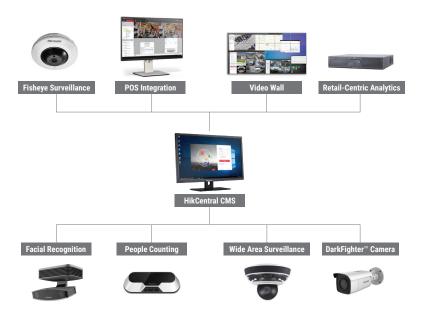

## Protecting Profits In Today's Food Service Industry

Hikvision's robust suite of retail-centric analytics provides intelligent business data to further improve operational efficiencies and ensure customer satisfaction. Features include:

- HikCentral CMS: Capable of managing video across multiple restaurant locations
- Customer Heat Mapping: Indicates high traffic areas for marketing optimization and return on investment
- Line Queueing: Provides data on customer wait times for optimization of staff levels to ensure a high level of customer service
- **People Counting:** Conversion data to assist operations in managing labor allocation at peak service times as well as maximizing upsell opportunities
- Facial Recognition: Highly accurate facial recognition to quickly identify known criminals or repeat shoplifters as well as provide frictionless access control solution for employees
- Point-of-Sale (POS) Integration: Integrate in-store video with POS data for transaction verification and prevention of costly customer exceptions

## HIKCENTRAL CENTRALIZED RETAIL ECOSYSTEM

Toll-Free: +1 866-200-6690 (U.S. and Canada) Email: sales.usa@hikvision.com