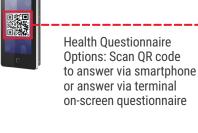

## **Customizable and Flexible: Questionnaire with Touchless Option**

**Temperature Screening Terminal** 

- Answer questionnaire on your phone by scanning QR code, or directly on the terminal screen. · Easily customize and manage questionnaire via
- HikCentral Professional. · Print visitor badge after questionnaire is confirmed.
- Compatible with Brother label printers, QL-820NWB.