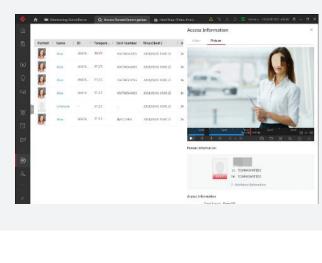

## **Employee & Visitor Data Management**

#### HikCentral Professional features: Temperature data storage

- · Employee/Visitor report with questionnaire and temperature record · Abnormal temperature trend analysis