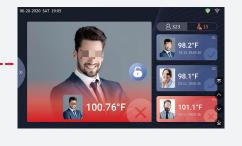

#### HikCentral Professional features: Temperature data storage

- · Employee/Visitor report with questionnaire and temperature record · Abnormal temperature trend analysis