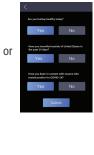

## **Customizable and Flexible: Questionnaire with Touchless Option**

**Temperature Screening Terminal** 

- Answer questionnaire on your phone by scanning QR code, or directly on the terminal screen. · Easily customize and manage questionnaire via
- HikCentral Professional. · Print visitor badge after questionnaire is confirmed.
- Compatible with Brother label printers, QL-820NWB.