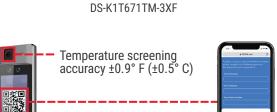

#### **Product Showcase**

**Indoor Station** DS-KC001 (optional)

Temperature Screening Terminal DS-K1T671TM-3XF

HikCentral **Professional** 

Table Stand DS-DM0710BL (optional)

| Model           | Appearance | Deployment                                                 | LCD screen | Temperature range and accuracy                  | Measurement efficiency and distance                           | Mask detection |
|-----------------|------------|------------------------------------------------------------|------------|-------------------------------------------------|---------------------------------------------------------------|----------------|
| DS-K1T671TM-3XF |            | Wall mounting /<br>floor standing<br>with mounting<br>pole | 7 inch     | 86-113° F<br>(±0.9° F)<br>30-45° C<br>(±0.5° C) | 0.2 seconds per<br>person<br>0.98 to 6.5 ft<br>(0.3 to 2.0 m) | •              |

## Fast, Highly Accurate, Touchless Temperature Screening and Face Mask Detection

- Highly accurate thermographic temperature screening, ±0.9° F (±0.5° C) Mask detection
- Alarm prompts when abnormal temperature or no mask is detected · Automated, touch-free sign-in experience