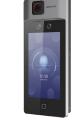

#### **Product Showcase**

**Indoor Station** DS-KC001 (optional)

Temperature Screening Terminal DS-K1T671TM-3XF

HikCentral **Professional** 

Table Stand DS-DM0710BL (optional)

| Model           | Appearance | Deployment                                                 | LCD screen | Temperature range and accuracy                  | Measurement efficiency and distance                           | Mask detection |
|-----------------|------------|------------------------------------------------------------|------------|-------------------------------------------------|---------------------------------------------------------------|----------------|
| DS-K1T671TM-3XF |            | Wall mounting /<br>floor standing<br>with mounting<br>pole | 7 inch     | 86-113° F<br>(±0.9° F)<br>30-45° C<br>(±0.5° C) | 0.2 seconds per<br>person<br>0.98 to 6.5 ft<br>(0.3 to 2.0 m) | •              |