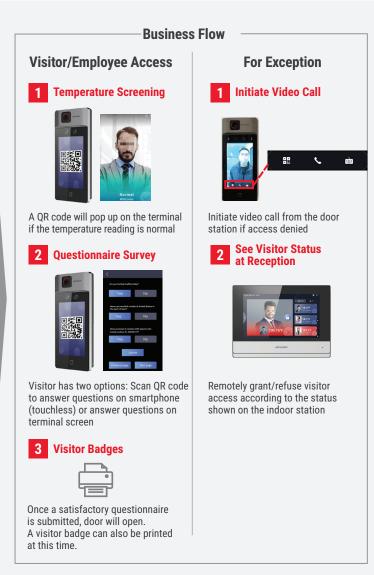

## **Customizable and Flexible: Questionnaire with Touchless Option**

**Temperature Screening Terminal** 

- Answer questionnaire on your phone by scanning QR code, or directly on the terminal screen. · Easily customize and manage questionnaire via
- HikCentral Professional. · Print visitor badge after questionnaire is confirmed.
- Compatible with Brother label printers, QL-820NWB.

#### HikCentral Professional features: Temperature data storage

- · Employee/Visitor report with questionnaire and temperature record · Abnormal temperature trend analysis