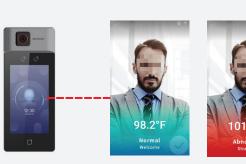

## Fast, Highly Accurate, Touchless Temperature Screening and Face Mask Detection

- Highly accurate thermographic temperature screening, ±0.9° F (±0.5° C) Mask detection
- Alarm prompts when abnormal temperature or no mask is detected · Automated, touch-free sign-in experience