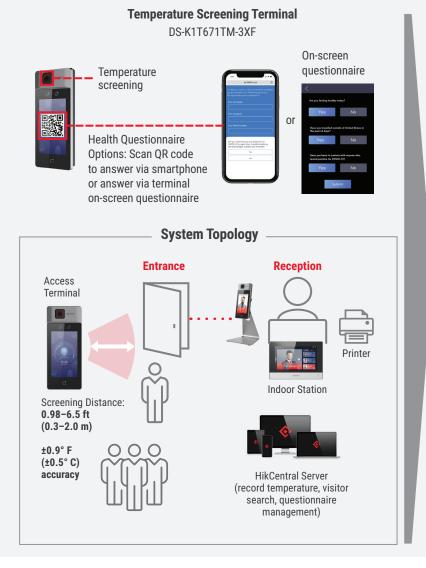

### System Topology

## **Customizable and Flexible: Questionnaire with Touchless Option**

**Temperature Screening Terminal** 

- Answer questionnaire on your phone by scanning QR code, or directly on the terminal screen. · Easily customize and manage questionnaire via
- HikCentral Professional. · Print visitor badge after questionnaire is confirmed.
- Compatible with Brother label printers, QL-820NWB.