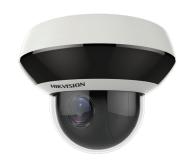

IP66

IR Outdoor Network Mini PTZ Camera DS-2DE2A404IW-DE3

#### **Network IR Speed Dome**

DS-2DE2A404IW-DE3(2.8-12MM)

- Up to 2560x1440
- · Built-In Microphone
- Powered by DarkFighter for Clear Video at Night
- Up to 65 Feet (20 m) IR
- 4x Optical Zoom, 16x Digital Zoom
- 120 dB WDR, 3D DNR, HLC, EIS, Regional Exposure, Regional Focus
- 12 VDC and PoE
- Video Content Analytics (VCA) include: Intrusion Detection, Line Crossing Detection, Region Entrance & Exit Detection, Object Removal Detection, Unattended Baggage Detection, Audio Exception Detection