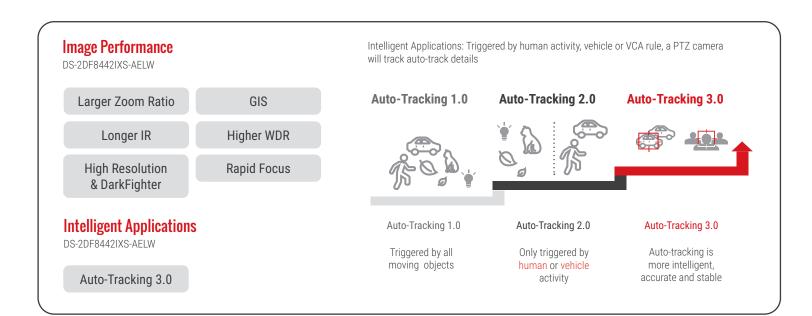

### **NEW High Performance PTZ**

DS-2DF8442IXS-AELW

- Up to 2560x1440
- DarkFighter, Min Illumination: Color: 0.002 Lux, B/W: 0.0002 Lux
- IR up to 1640 Ft. (500 m), Smart IR
- 42x Optical Zoom, 16x Digital Zoom
- 140 dB WDR, 3D DNR, HLC
- Gyroscope Image Stabilization
- Support Rapid Focus
- 24V AC and Hi-PoE
- IK10, IP67, NEMA 4X

# Applications for DS-2DF8442IXS-AELW -

This series of cameras can be used successfully for wide ranges of high-definition applications such as rivers, forests, roads, railways, airports, ports, city parks and squares, scenic areas, stations, large venues, and more.