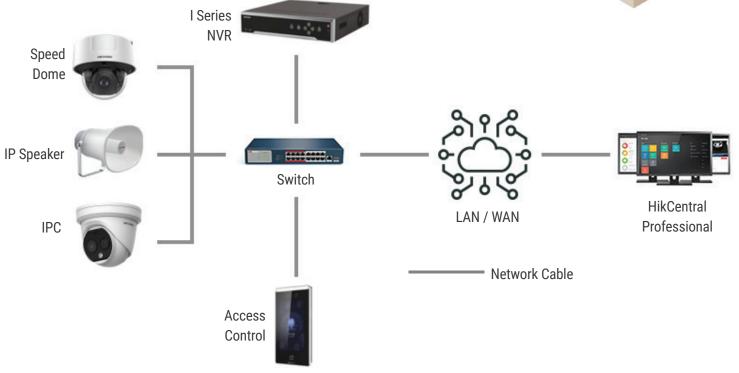

# **Small One-Site Scenario, Pro Solution**

For small applications such as indoor environments in an office, small retail shop, or convenience store. Hikvision network cameras with audio/flashing light can trigger audio warnings and emit flashing light when the alarm is triggered. It also allows the user to communicate with people in the monitoring area. The camera, NVR and IP speaker are connected via switch and controlled and managed via NVR.

#### **Benefits:**

Automatic and rapid audio warning when alarm is triggered with loud broadcast volume

Audio message is customizable

Multiple linkage between speaker and camera: any alarm triggered from NVR-connected cameras can trigger any NVR connected IP speaker to play a customized message