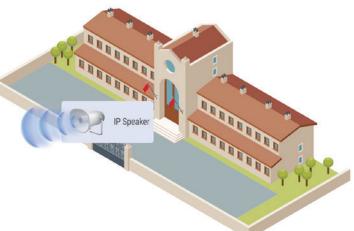

#### **Large Single-Site Solution**

For large applications such as schools, campuses, gas stations, law offices and large commercial buildings that require powerful, long-range audio.

#### **Benefits:**

Rapid audio warning when alarm is triggered

Audio can be linked to IP speaker through HikCentral Professional

Two-way audio with speaker through HikCentral to help operator communicate in emergencies