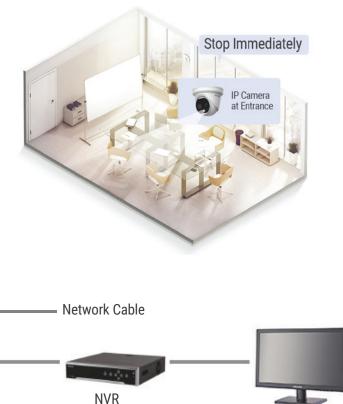

# **Small One-Site Scenario, Pro Solution**

For small applications such as indoor environments in an office, small retail shop, or convenience store. Hikvision network cameras with audio/flashing light can trigger audio warnings and emit flashing light when the alarm is triggered. It also allows the user to communicate with people in the monitoring area. The camera, NVR and IP speaker are connected via switch and controlled and managed via NVR.

Stop Immediately

IP Camera at Entrance

#### **Benefits:**

Automatic and rapid audio warning when alarm is triggered with loud broadcast volume

Audio message is customizable

Multiple linkage between speaker and camera: any alarm triggered from NVR-connected cameras can trigger any NVR connected IP speaker to play a customized message