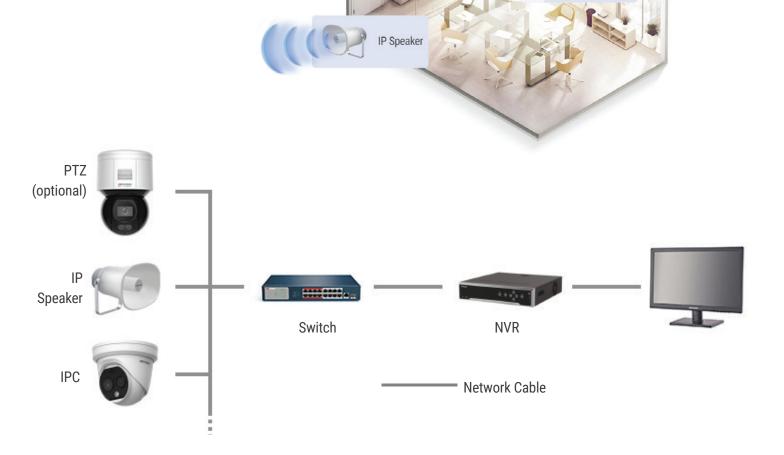

# **Small One-Site Scenario, Pro Solution**

For small applications such as indoor environments in an office, small retail shop, or convenience store. Hikvision network cameras with audio/flashing light can trigger audio warnings and emit flashing light when the alarm is triggered. It also allows the user to communicate with people in the monitoring area. The camera, NVR and IP speaker are connected via switch and controlled and managed via NVR.

#### **Benefits:**

Automatic and rapid audio warning when alarm is triggered with loud broadcast volume

Audio message is customizable

Multiple linkage between speaker and camera: any alarm triggered from NVR-connected cameras can trigger any NVR connected IP speaker to play a customized message