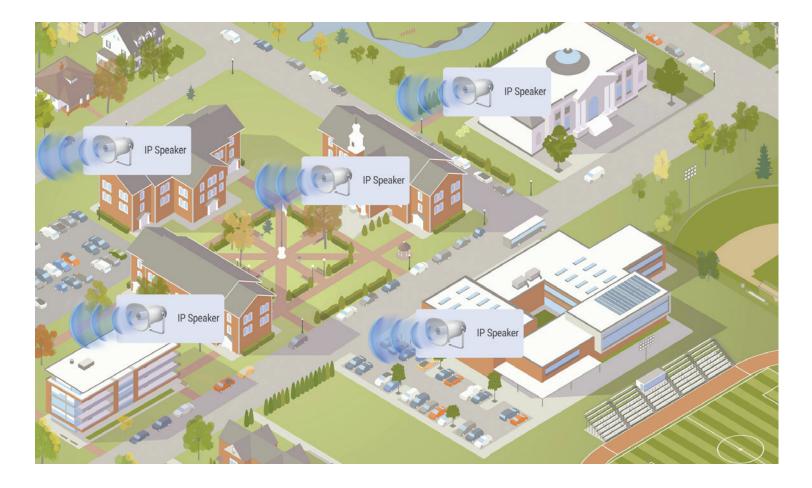

#### **Large Single-Site Solution**

For large applications such as schools, campuses, gas stations, law offices and large commercial buildings that require powerful, long-range audio.

#### **Benefits:**

Rapid audio warning when alarm is triggered

Audio can be linked to IP speaker through HikCentral Professional

Two-way audio with speaker through HikCentral to help operator communicate in emergencies

Easy to use: Speaker icon can be added on the map in HikCentral and users can talk to any speaker easily without having to search.

Users can broadcast any audio file through the speaker from a laptop or NVR, or speak through the microphone

Audio broadcast can be customized and scheduled to play a routine warning in a specific situation

One-way audio for multiple end devices (speech, music playing, etc.)