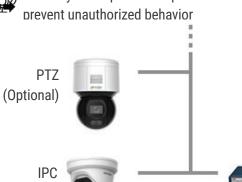

# **Small One-Site Scenario, Pro Solution**

For small applications such as indoor environments in an office, small retail shop, or convenience store. Hikvision network cameras with audio/flashing light can trigger audio warnings and emit flashing light when the alarm is triggered. It also allows the user to communicate with people in the monitoring area. The camera, NVR and IP speaker are connected via switch and controlled and managed via NVR.

#### **Benefits:**

Automatic and rapid audio warning when alarm is triggered with loud broadcast volume

Audio message is customizable

Multiple linkage between speaker and camera: any alarm triggered from NVR-connected cameras can trigger any NVR connected IP speaker to play a customized message