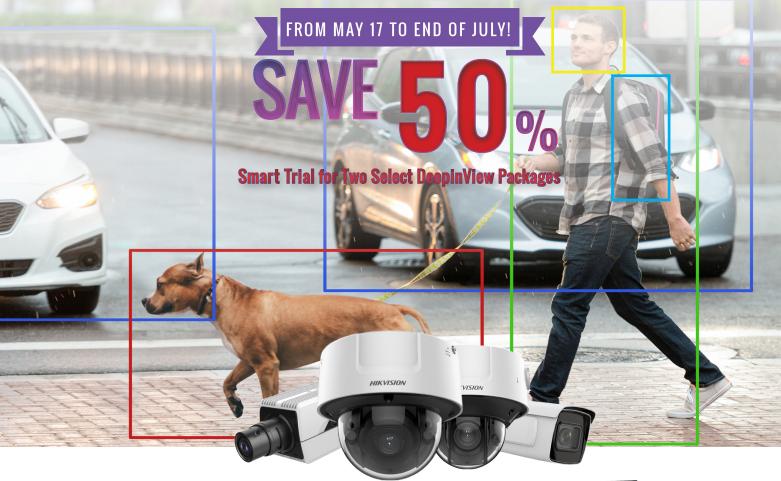

# HIKVISION NEXT GEN DEEPINVIEW CAMERA SMART TRIAL

NEW, POWERFUL 6-IN-1 SWITCHABLE DEEP LEARNING ALGORITHMS IN ONE CAMERA Focus on Key Events, Gain Actionable Security & Operational Insights

Camera Only Package

- DeepinView Camera Standalone Package
- Limited to a one-time purchase for each customer, Maximum 2 units
- Save 50%, Discount by Project Registration ONLY-Reach out to your local Hikvision sales representative for more details
- Smart Trial Focused Models: iDS-2CD7146G0-IZS, iDS-2CD71C5G0-IZS, iDS-2CD7A46G0-IZHSY, iDS-2CD7AC5G0-IZHSY, iDS-2CD75C5G0-IZHSY. Other lens options are also available, contact your local sales representative for more details
  \* U.S ONLY

Attribute Search Package

- The Attribute Search package is a complete solution with HikCentral, an I-series NVR and a DeepinView camera that delivers the full capability of Hikvision's AI technology.
- Each package includes: One (1) DeepinView 4 MP Indoor Dome Camera, One (1) DS-7616NI-I2/16P/USA/4T NVR, 32 channel HikCentral CMS Video Base and 1 Channel Facial License
- Limit One Package Purchase for Each Customer
- Save 50%, Discount by Project Registration ONLY-Reach out to your local Hikvision sales representative for more details \* U.S ONLY