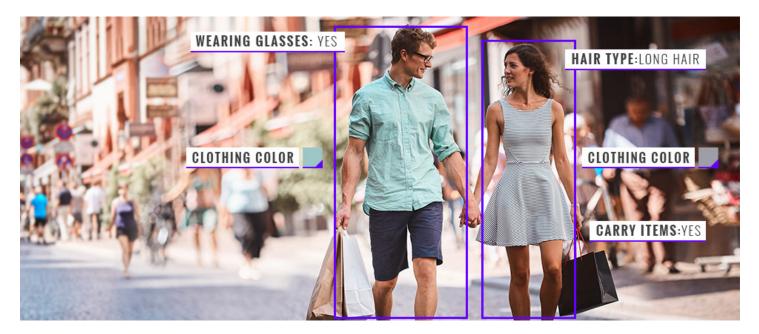

## Classify Target Objects & Attribute Search:

DeepinView Series Cameras can detect multiple type of objects such as a person, a vehicle and license plates. Up to 15 different attributes can be quickly searched and identified, such as clothing color, age, gender, whether a person is wearing glasses or carrying an object. DeepinView cameras are fully supported by HikCentral Professional VMS to ensure effective video forensic search while protecting individual privacy, to reduce incident response time and cost of resolving investigations.