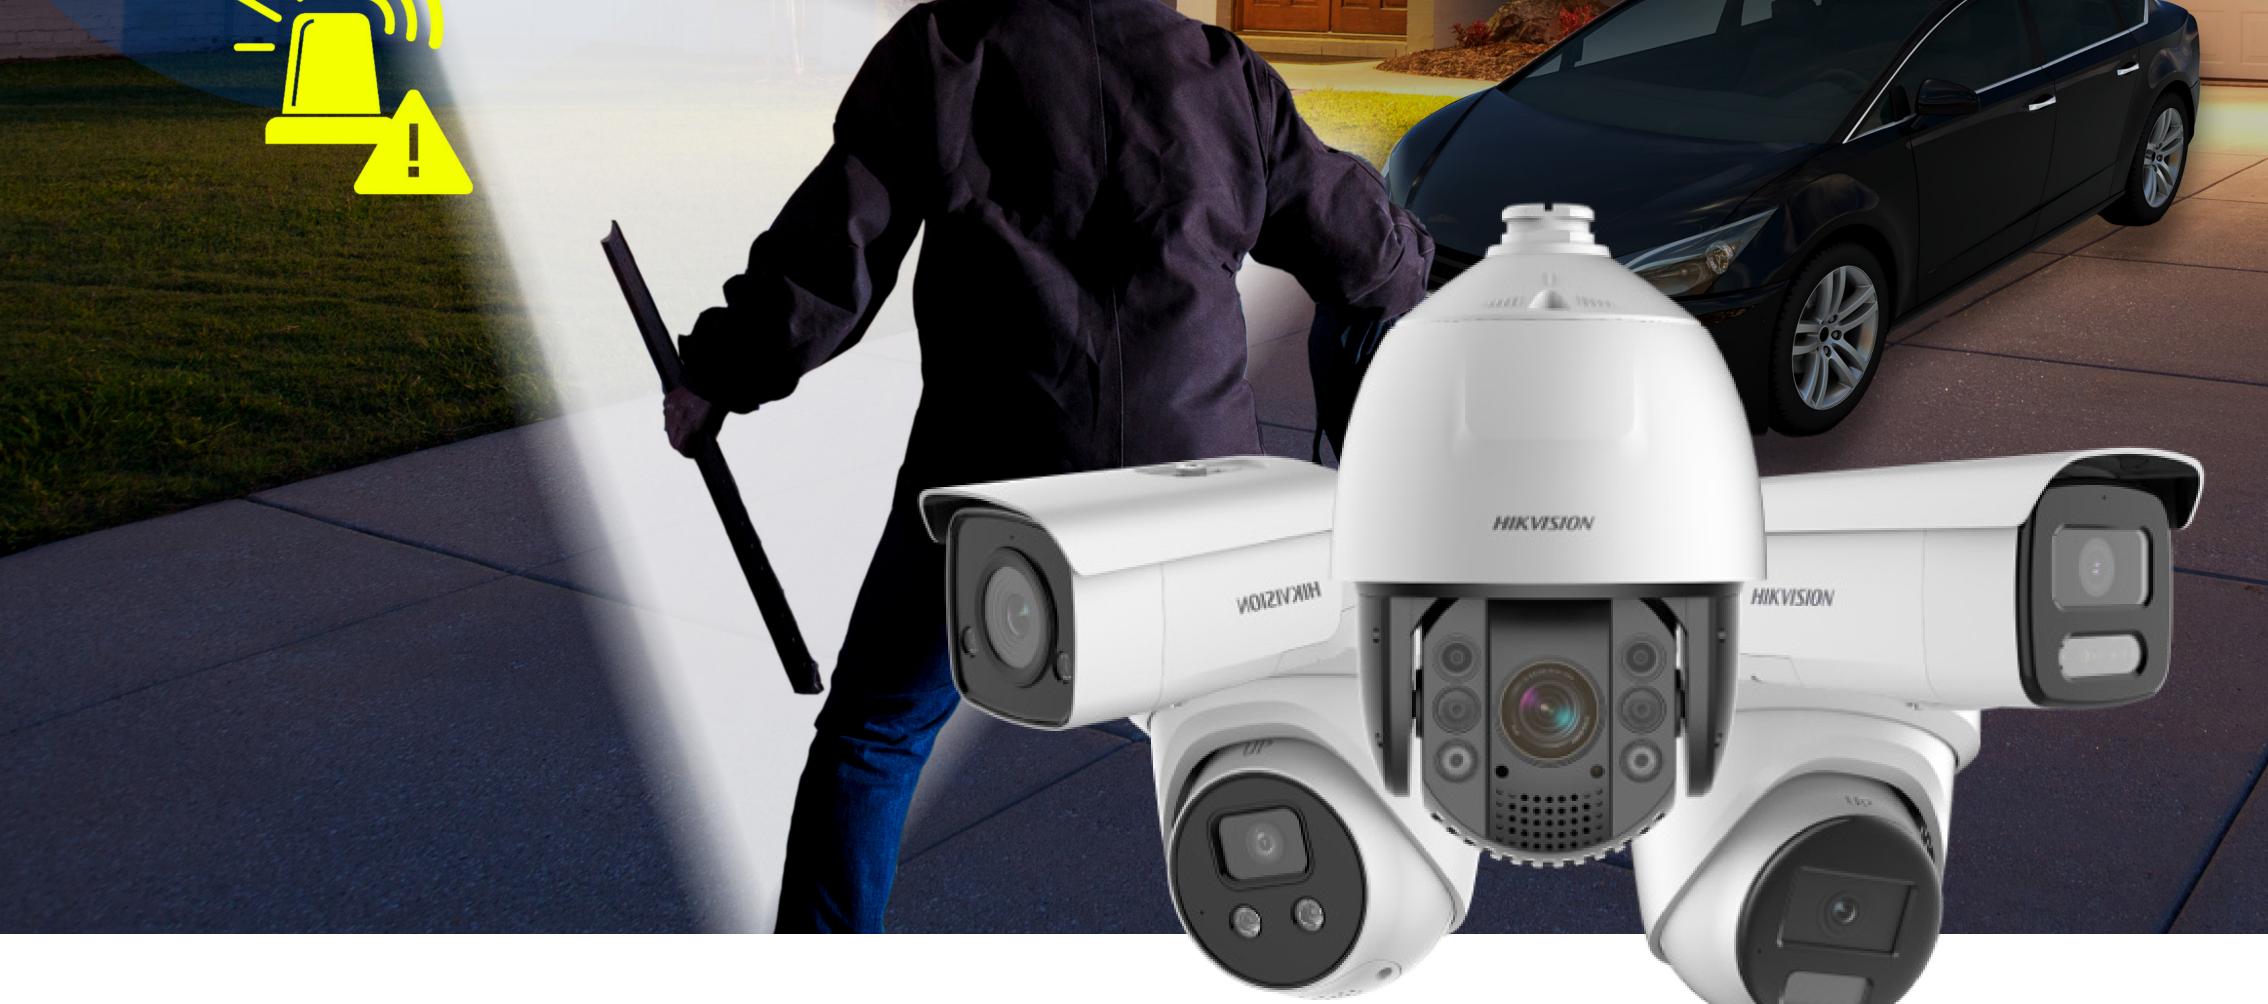

# HIKVISION'S AUDIO and STROBE LIGHT CAMERA SERIES

Focus on Critical events and respond immediately to Deter Incidents

Featuring AcuSense

V/A PA

#### Audio Alarm and Messages Automatic and rapid audio alarm

triggered via camera, audio message is customizable and can be pre-recorded

#### **Two-Way Audio** Two-way audio provides a proactive deterrent for unwanted behavior

### Built-In Light Warning

Built-in white light with an adjustable pattern will flash and trigger an audible warning when the alarm is triggered

### AcuSense Deep Learning

Uses AcuSense Deep Learning for effective human and vehicle classification, filtering out more than 90% of false alarms

For more information, please scan the QR Code.