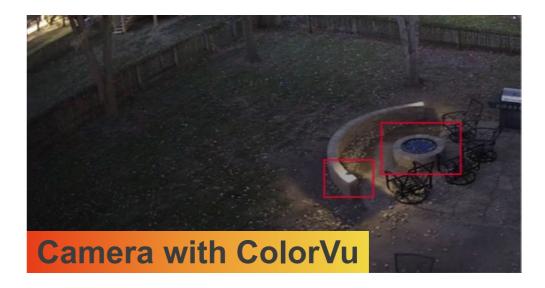

## **Image Performance**

**Supplemental Light On** 

**Supplemental Light Off** 

- IK08 vandal-resistant