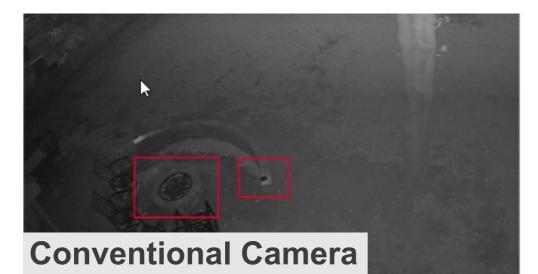

## **Image Performance**

**Supplemental Light On** 

**Supplemental Light Off** 

- IK08 vandal-resistant