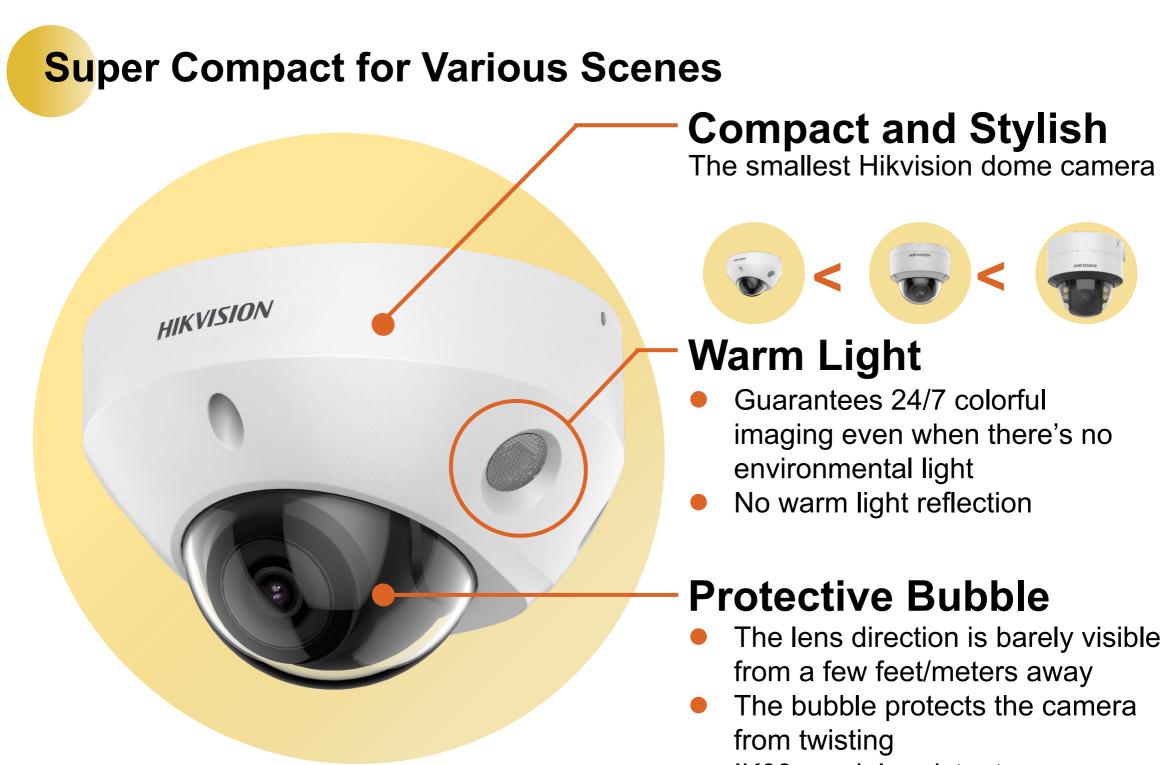

## **Compact and Sleek Design with** 24/7 Colorful Imaging

#### **Advanced Hardware**

- F1.0 super large aperture
- Advanced sensor

#### **Pioneering Technology**

 Pioneering ISP technology for precise color rendition to reveal accurate colorful images • 130 dB True WDR

#### **Reliable Quality**

olor//u

Active alignment technology • guarantees quality with focused mass production of ultra-HD images with ColorVu