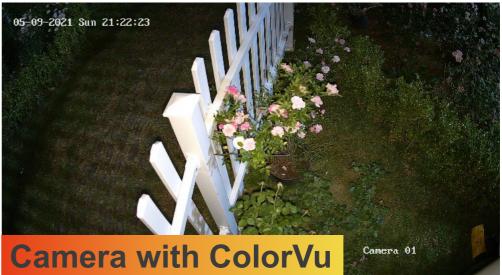

## **Image Performance**

**Supplemental Light On** 

**Supplemental Light Off** 

- IK08 vandal-resistant