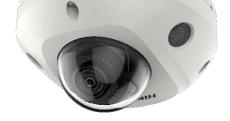

# 2<sup>nd</sup> Generation Value IP Camera with AcuSense

DS-2CD25X3 Mini Dome Compact and Sleek

#### **Compact and Sleek**

The smallest Hikvision dome camera

#### **Protective Bubble**

- The lens direction is barely visible from a few feet/meters away
- The bubble protects the camera from twisting
- IK08 vandal-resistant