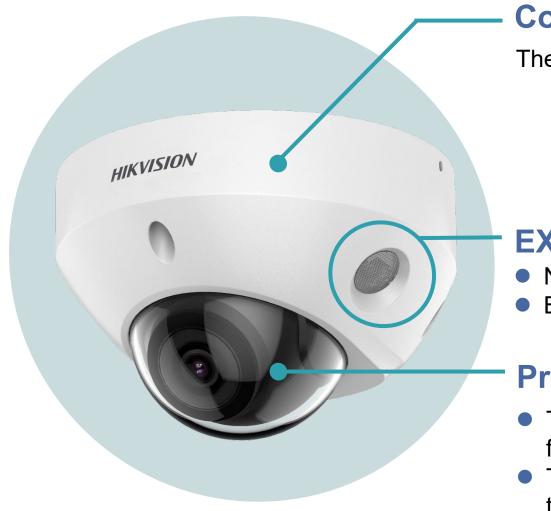

#### **Compact and Sleek**

The smallest Hikvision dome camera

#### **EXIR** Light

- No IR reflection
- Bright and even IR light in nighttime

#### **Protective Bubble**

- The lens direction is barely visible from a few feet/meters away
- The bubble protects the camera from twisting
- IK08 vandal-resistant