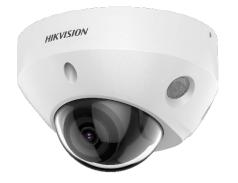

#### DS-2CD2523G2-IS DS-2CD2543G2-I(W)S

DS-2CD2583G2-IS

- 2/4 MP: Ø110 mm × 57.4 mm
- 8 MP: Ø113.6 mm × 72.6 mm
  \*Two forms share the same brackets.

- 2/4/8 MP, 2.8/4 mm
- AcuSense technology
- 0.005 Lux @ F1.6
- 120 dB WDR
- -S: audio/alarm in/out interface
- Built-in mic
- IP67, IK08
- -W: Wi-Fi connection