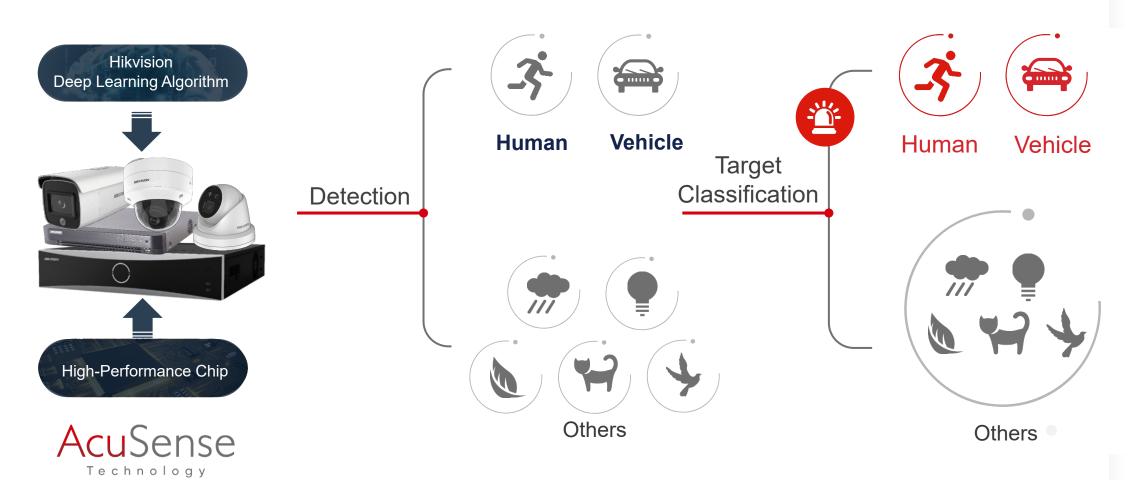

## AcuSense Technology

AcuSense is an intelligent video analysis technology driven by deep learning algorithms which detects targets and classifies them into humans, vehicles, and others. It helps produce highly accurate and reliable alarms for end users.