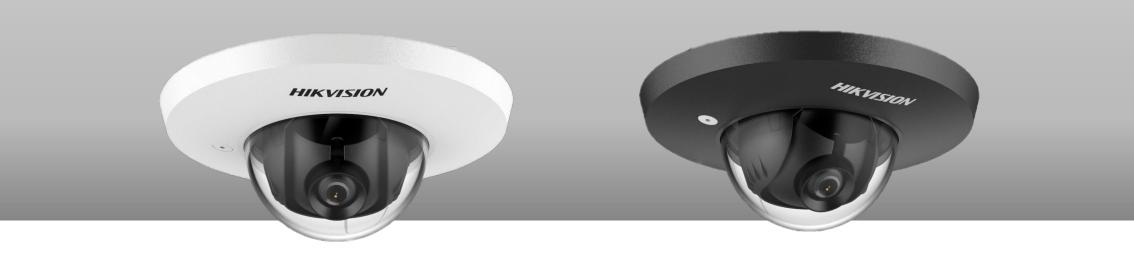

#### **Appearance**

Covert, Unnoticeable
No supplemental lighting needed,

suitable for scenarios with continuous lighting

3 Black Cover for Replacement

Included in package, flexible to blend easily with bright or dark ceiling design

## **Product Showcase**

- DS-2CD2E43G2-U
- 4 MP, 2.8/4 mm
- AcuSense technology
- 0.005 Lux @ F1.6
- 120 dB WDR
- Built-in mic

White and black cover included