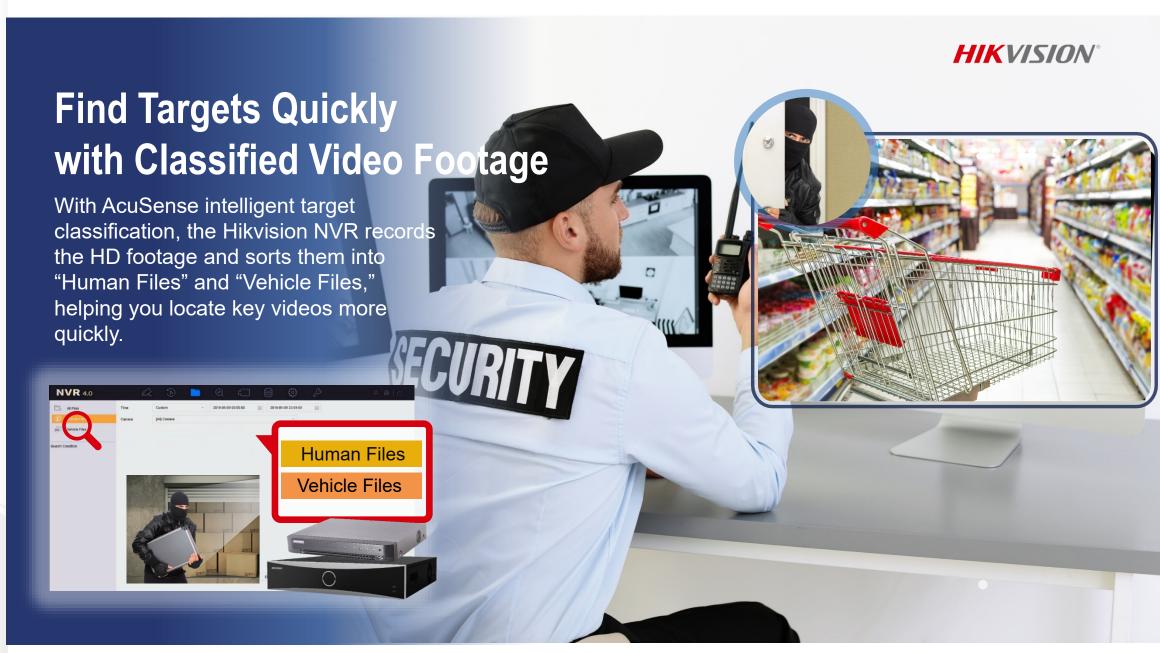

#### AcuSense Technology

AcuSense is an intelligent video analysis technology based on deep learning algorithms which detects targets and classifies them into humans, vehicles, and others. It helps to produce highly accurate and reliable alarms for end users.