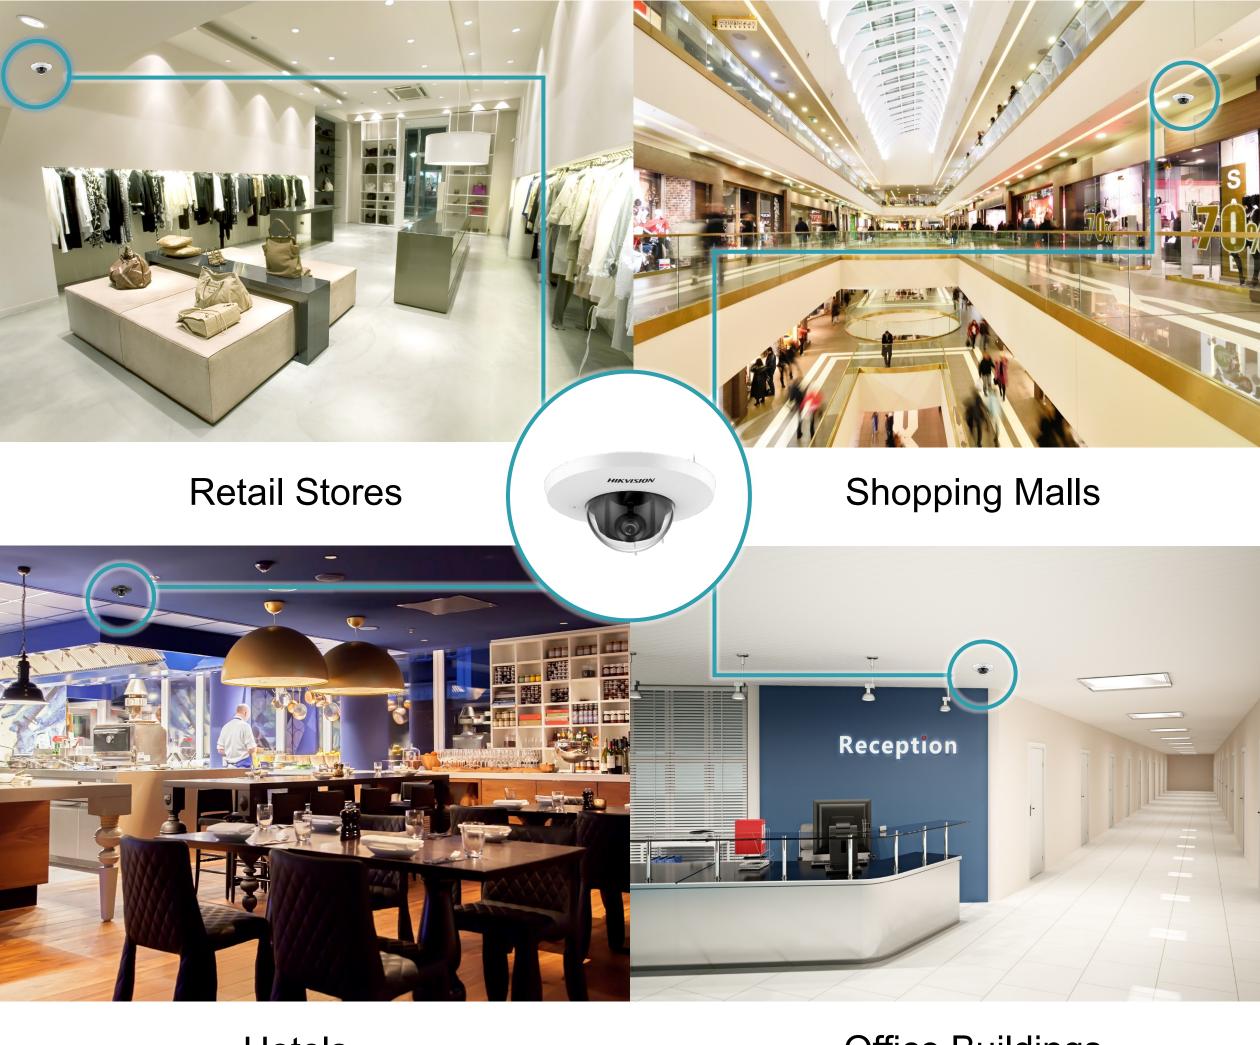

AcuSense



DS-2CD2E43 In-Ceiling Dome Compact and Sleek

# Highlights

#### AcuSense Technology

AcuSense is an intelligent video analysis technology based on deep learning algorithms which detects targets and classifies them into humans, vehicles, and others. It helps to produce highly accurate and reliable alarms for end users.







#### **Appearance**







Covert, Unnoticeable
No supplemental lighting needed,

suitable for scenarios with continuous lighting

3 Black Cover for Replacement

Included in package, flexible to blend easily with bright or dark ceiling design

### Recommended Applications



Hotels

Office Buildings

## **Product Showcase**



- DS-2CD2E43G2-U
- 4 MP, 2.8/4 mm
- AcuSense technology
- 0.005 Lux @ F1.6
- 120 dB WDR
- Built-in mic

White and black cover included