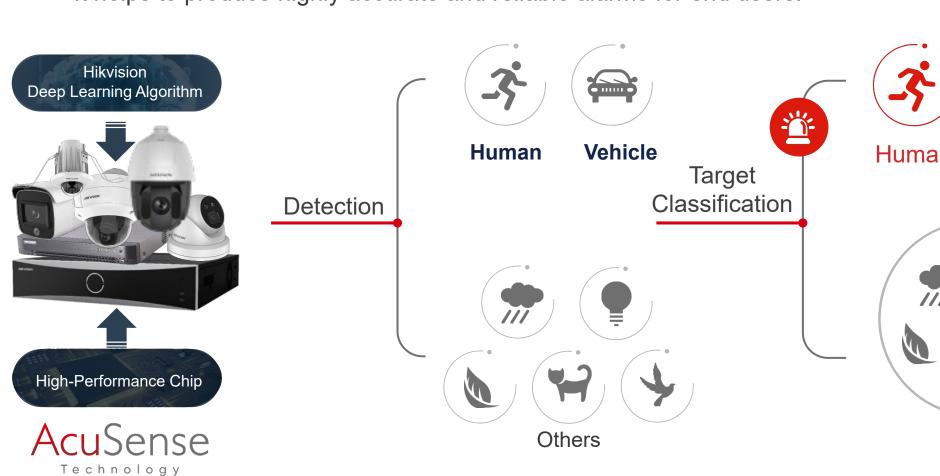

#### AcuSense Technology

AcuSense is an intelligent video analysis technology based on deep learning algorithms which detects targets and classifies them into humans, vehicles, and others. It helps to produce highly accurate and reliable alarms for end users.