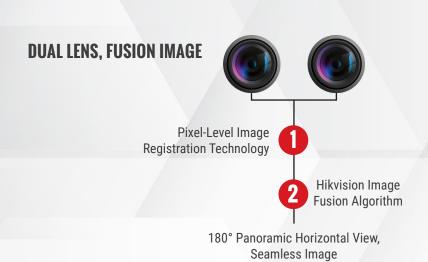

## HIKVISION PIONEERING IMAGE FUSION TECHNOLOGIES

Conventional line-level image registration causes inevitable loss of image quality, twisting, or distortion in fusion images. The Hikvision Panoramic Camera with ColorVu applies the pioneering, pixel-level image registration technology, which can prevent image loss, twisting, or distortion of the picture.

With conventional image fusion algorithms, the fusion image provides varying brightness and color rendition performance with an obvious seam. Hikvision's pioneering image fusion algorithm can process different lighting conditions for two lenses, providing a smooth and seamless fusion performance.

The seamless fusion of images in one shot