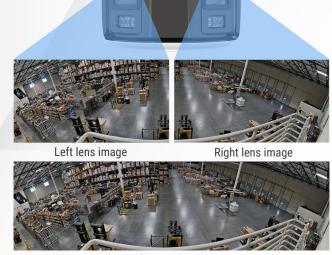

Hikvision's new Panoramic Cameras with ColorVu, powered by Hikvision's pioneering image fusion technologies, provide 180-degree horizontal coverage with a dual lens, perfect for displaying a full, detailed picture.

The seamless fusion of images in one shot