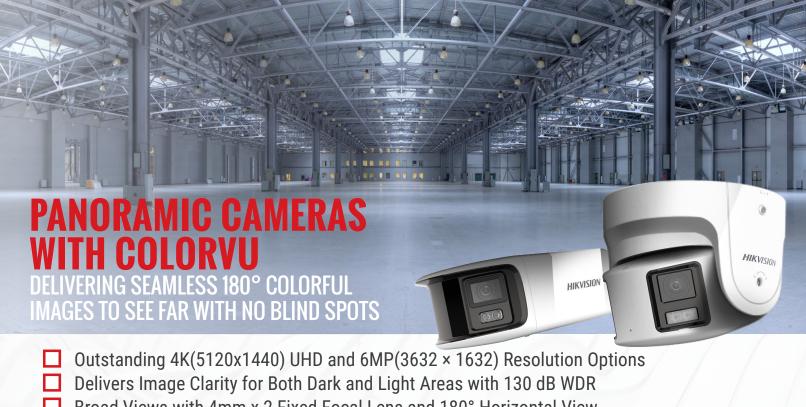

- Broad Views with 4mm x 2 Fixed Focal Lens and 180° Horizontal View
- ☐ Gain Effective False Alarm Reduction with AcuSense 2.0 Technology
- Proactive Deterrence with Audio & Strobe Light Feature
- Waterproof IP67 Rated, friendly for Indoor and Outdoor Environments

## **POWERED BY HIKVISION PIONEERING IMAGE FUSION TECHNOLOGIES**

180° Panoramic horizontal view, seamless image