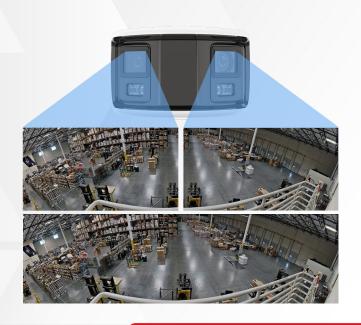

## **POWERED BY HIKVISION PIONEERING IMAGE FUSION TECHNOLOGIES**

180° Panoramic horizontal view, seamless image