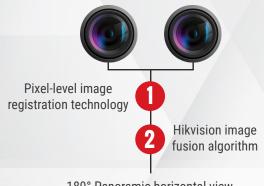

## **POWERED BY HIKVISION PIONEERING IMAGE FUSION TECHNOLOGIES**

180° Panoramic horizontal view, seamless image