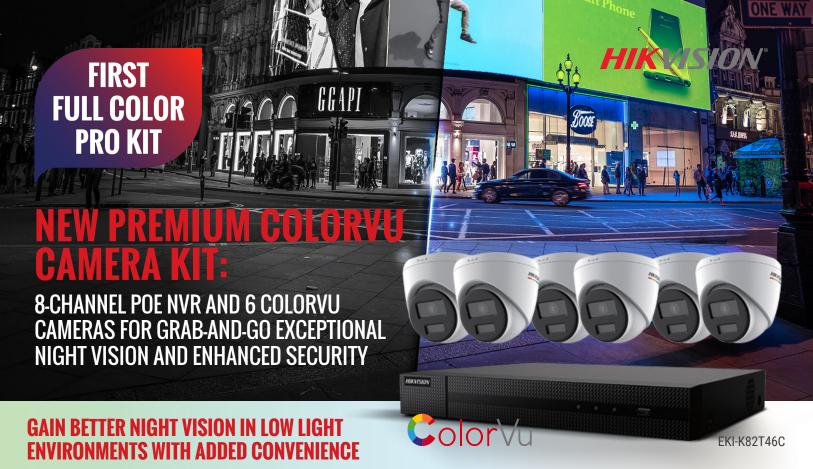

Hikvision's newly released ColorVu IP Bundle Kit upgrades the traditional IR cameras to ColorVu cameras, which not only conveniently provides a grab and go experience, but also allows customers to enjoy the 24/7 vivid, color images. These are provided by ColorVu's f1.0 large aperture, high-sensitivity sensor, and advanced ISP imaging technology for full color images around the clock.

# COLORVU IP BUNDLE KIT OFFERS A WIDE ARRAY OF BENEFITS:

- Captures high-quality, full-color video 24/7 to protect people and property at night with the same sharp rendering as in daylight.
- Grab and go, this bundle kit includes 6 plug-and-play ColorVu IP cameras, 8-ch 4K NVR, and a pre-installed 2 TB HDD. No need to worry about camera selection.
- Plug-and-play, no need for complicated configurations.
- 4 MP high definition images to see more details.
- NVR supports 4K resolution with 8 ports and built-in independent PoE network interfaces.

### EKI-K82T46C

- Six 2.8mm ColorVu IP Turret Cameras provide high-quality 4 MP 24/7 color images
- 120 dB WDR delivers clarity when there are both dark and light areas on the screen
- 8 channel 4K NVR with 2 TB pre-installed HDD for video recording
- IP67 for indoor and outdoor environments