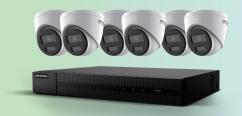

### EKI-K82T46C

- Six 2.8mm ColorVu IP Turret Cameras provide high-quality 4 MP 24/7 color images
- 120 dB WDR delivers clarity when there are both dark and light areas on the screen
- 8 channel 4K NVR with 2 TB pre-installed HDD for video recording
- IP67 for indoor and outdoor environments