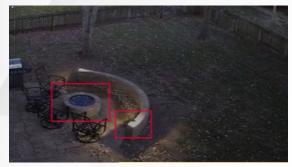

### SUPPLEMENTAL LIGHT ON

**Conventional Camera** 

Camera with Color Vu

### SUPPLEMENTAL LIGHT OFF

**Conventional Camera** 

Camera with Color Vu