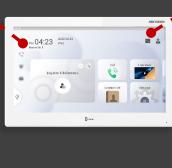

### Built-in Hik-Connect for all-in-one device management ensures easy operations. Video intercom, intrusion alarms, access control, IPCs, NVRs, and other Hikvision devices can be centrally

managed by the all-in-one indoor station. **CCTV Camera** 

**Access Control System** 

Villas/Residential

**CCTV Camera** 

▲ PM 04:23 Wed

**Unlock Doors Remotely** 