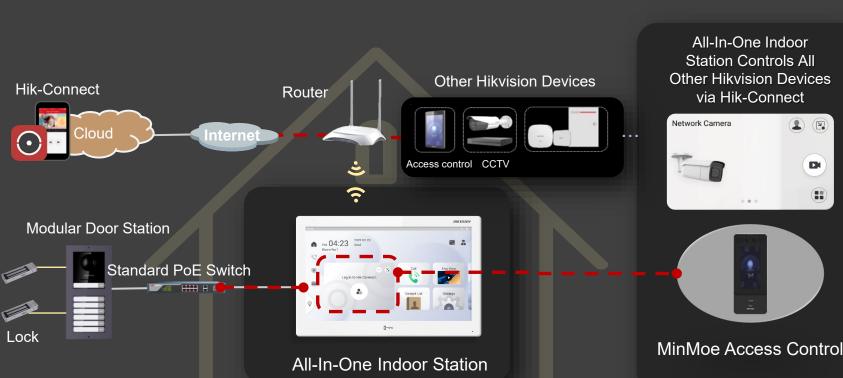

### Video intercom / Video Security / **Access Control Devices**

**ALL-IN-ONE MANAGEMENT** 

### Built-in Hik-Connect for all-in-one device management ensures easy operations. Video intercom, intrusion alarms, access control, IPCs, NVRs, and other Hikvision devices can be centrally

managed by the all-in-one indoor station. **CCTV Camera** 

## **Video Intercom System**

All-In-One Indoor Station

NVR

|                                                                                                                                                                                                                                                                                                                                                                                                 | Door Station                                                                      |
|-------------------------------------------------------------------------------------------------------------------------------------------------------------------------------------------------------------------------------------------------------------------------------------------------------------------------------------------------------------------------------------------------|-----------------------------------------------------------------------------------|
| PRODUCT TYPE                                                                                                                                                                                                                                                                                                                                                                                    | RECOMMEND MODELS                                                                  |
| Video Intercom Door<br>Station                                                                                                                                                                                                                                                                                                                                                                  | Modular Door Station: DS-KD8003-IME1 & modules Villa Door Station: DS-KV8113-IME1 |
| Video Security Products                                                                                                                                                                                                                                                                                                                                                                         | CCTV Cameras: Any Hikvision Camera NVR: I series: DS-7732NI-I4                    |
| Access Control Terminal                                                                                                                                                                                                                                                                                                                                                                         | MinMoe Touchless Terminal: DS-K1T342DWX, DS-K1T671<br>Series Controller           |
| ote: To ensure the best product experience, firmware upgrade may be required. Please check the firmware version of the Hikvision door station and indoor station products when introducing this new Android indoor station into your existing tercom system for compatibility purpose. Please be aware of any feature changes that might occur after a firmware ograde. Follow these two steps: |                                                                                   |