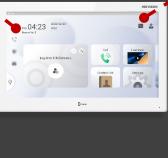

### Built-in Hik-Connect for all-in-one device management ensures easy operations. Video intercom, intrusion alarms, access control, IPCs, NVRs, and other Hikvision devices can be centrally

managed by the all-in-one indoor station. **CCTV Camera** 

**Access Control System** 

Villas/Residential

**CCTV Camera** 

▲ PM 04:23 Wed

**Unlock Doors Remotely** 