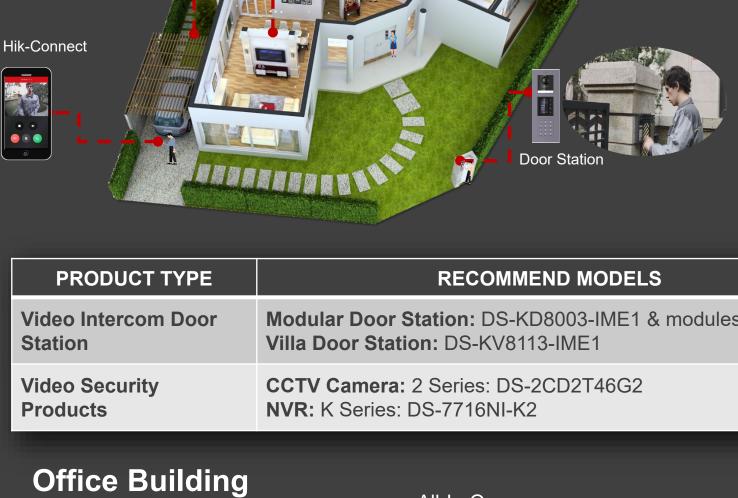

## **Video Intercom System**

All-In-One Indoor Station

NVR

|                                                                                                                                                                                                                                                                                                                                                                                                 | Door Station                                                                      |
|-------------------------------------------------------------------------------------------------------------------------------------------------------------------------------------------------------------------------------------------------------------------------------------------------------------------------------------------------------------------------------------------------|-----------------------------------------------------------------------------------|
| PRODUCT TYPE                                                                                                                                                                                                                                                                                                                                                                                    | RECOMMEND MODELS                                                                  |
| Video Intercom Door<br>Station                                                                                                                                                                                                                                                                                                                                                                  | Modular Door Station: DS-KD8003-IME1 & modules Villa Door Station: DS-KV8113-IME1 |
| Video Security Products                                                                                                                                                                                                                                                                                                                                                                         | CCTV Cameras: Any Hikvision Camera NVR: I series: DS-7732NI-I4                    |
| Access Control Terminal                                                                                                                                                                                                                                                                                                                                                                         | MinMoe Touchless Terminal: DS-K1T342DWX, DS-K1T671<br>Series Controller           |
| ote: To ensure the best product experience, firmware upgrade may be required. Please check the firmware version of the Hikvision door station and indoor station products when introducing this new Android indoor station into your existing tercom system for compatibility purpose. Please be aware of any feature changes that might occur after a firmware ograde. Follow these two steps: |                                                                                   |