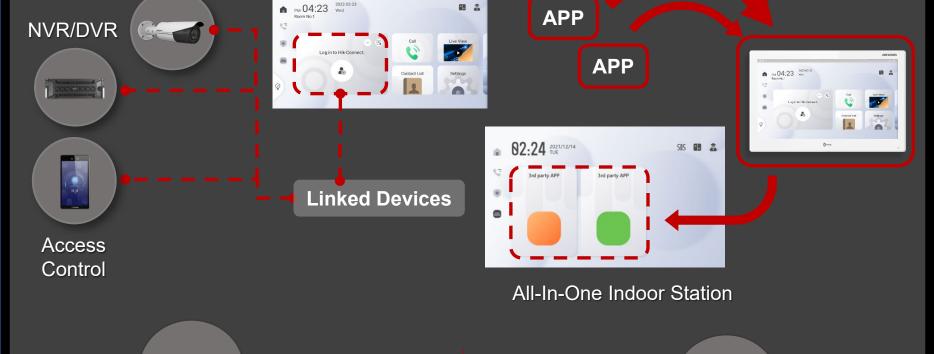

### Video intercom / Video Security / **Access Control Devices**

**ALL-IN-ONE MANAGEMENT** 

### Built-in Hik-Connect for all-in-one device management ensures easy operations. Video intercom, intrusion alarms, access control, IPCs, NVRs, and other Hikvision devices can be centrally

managed by the all-in-one indoor station. **CCTV Camera** 