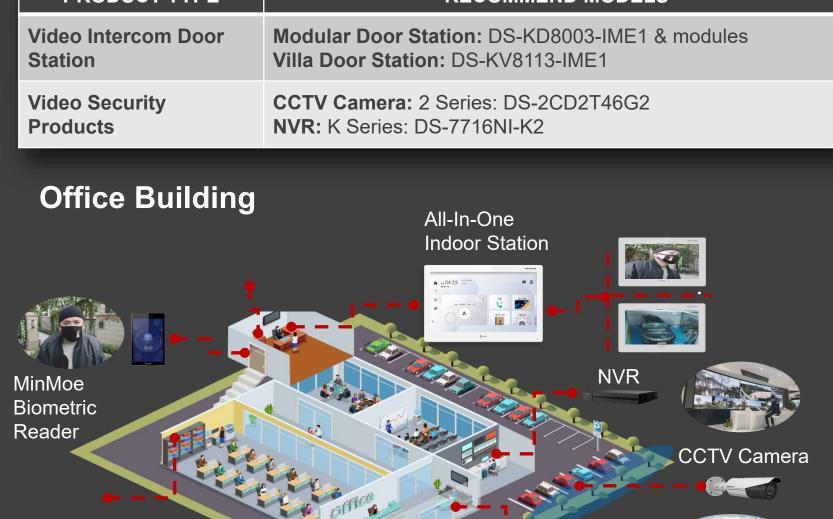

## **Video Intercom System**

All-In-One Indoor Station

NVR

|                                                                                                                                                                                                                                                                                                                                                                                                 | Door Station                                                                      |
|-------------------------------------------------------------------------------------------------------------------------------------------------------------------------------------------------------------------------------------------------------------------------------------------------------------------------------------------------------------------------------------------------|-----------------------------------------------------------------------------------|
| PRODUCT TYPE                                                                                                                                                                                                                                                                                                                                                                                    | RECOMMEND MODELS                                                                  |
| Video Intercom Door<br>Station                                                                                                                                                                                                                                                                                                                                                                  | Modular Door Station: DS-KD8003-IME1 & modules Villa Door Station: DS-KV8113-IME1 |
| Video Security Products                                                                                                                                                                                                                                                                                                                                                                         | CCTV Cameras: Any Hikvision Camera NVR: I series: DS-7732NI-I4                    |
| Access Control Terminal                                                                                                                                                                                                                                                                                                                                                                         | MinMoe Touchless Terminal: DS-K1T342DWX, DS-K1T671<br>Series Controller           |
| ote: To ensure the best product experience, firmware upgrade may be required. Please check the firmware version of the Hikvision door station and indoor station products when introducing this new Android indoor station into your existing tercom system for compatibility purpose. Please be aware of any feature changes that might occur after a firmware ograde. Follow these two steps: |                                                                                   |