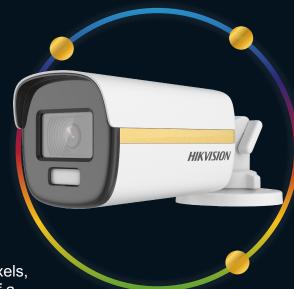

### **Product Showcase**

**DS-2CE12DF3T-FS**131 Ft. White Light Distance

**DS-2CE72DF3T-FS**131 Ft. White Light Distance

IP67 Ingress

Protection

130 dB True WDR Against Backlight

For more information, please scan the QR Code.