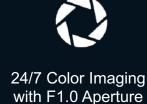

#### F1.0 Super Aperture

Collects more light to produce brighter image.

4x more light collection than F2.0