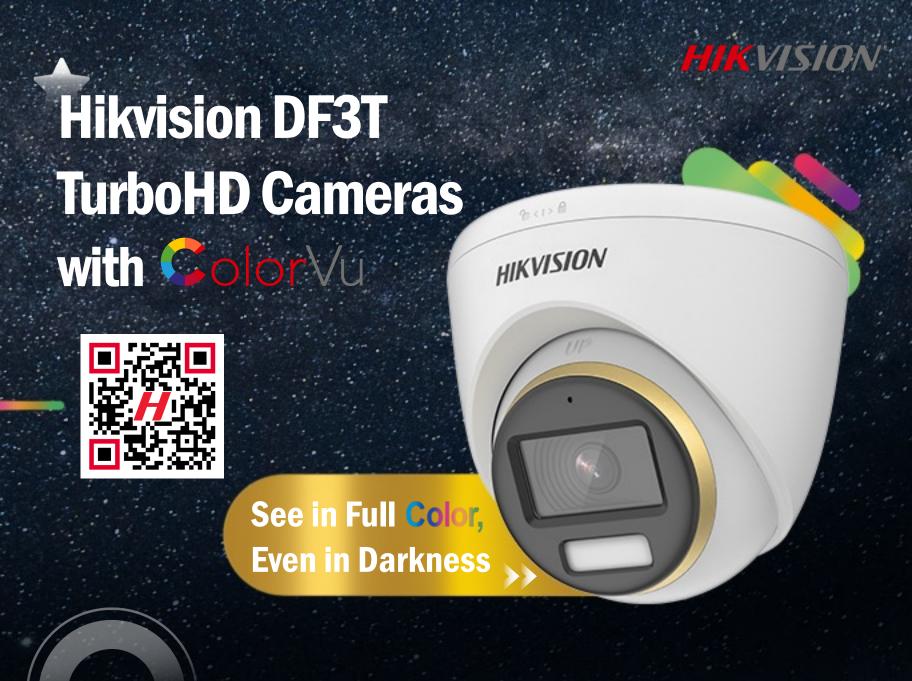

TurboHD technology enables cost-effective high definition images and video over analog cabling

# ColorVu Technology

### **Product Showcase**

**DS-2CE12DF3T-FS**131 Ft. White Light Distance

**DS-2CE72DF3T-FS**131 Ft. White Light Distance

IP67 Ingress

Protection

130 dB True WDR Against Backlight

For more information, please scan the QR Code.