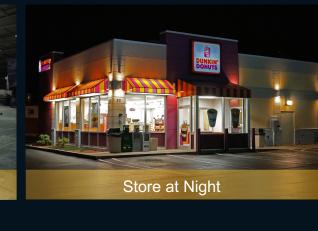

TurboHD technology enables cost-effective high definition images and video over analog cabling

## 24/7 Colorful Imaging



Low Light Camera — IR Lights Off

DF3T TurboHD with ColorVu — White Lights Off

# ColorVu Technology

### Active Alignment Technology

Ensures reliable quality.



Adjustment accuracy is within 4 pixels, even smaller than 1/30 diameter of a strand of hair.



#### F1.0 Super Aperture

Collects more light to produce brighter image.

4x more light collection than F2.0













## Advanced Sensor

Vastly improves the utilization of available light.

# **Applications**



Warehouse In Low Light Conditions



### **Product Showcase**



**DS-2CE12DF3T-FS**131 Ft. White Light Distance



**DS-2CE72DF3T-FS**131 Ft. White Light Distance







IP67 Ingress

Protection



130 dB True WDR Against Backlight



For more information, please scan the QR Code.