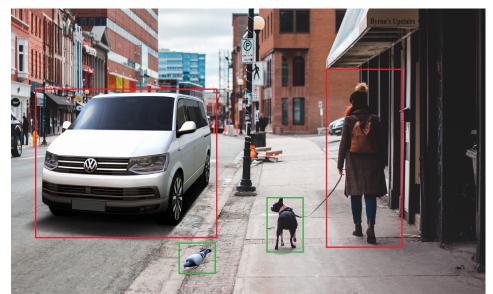

## Focusing on Human and Vehicles

Your valuable time is worth focusing on critical, human/vehicle events and not false alarms. AcuSense enables false alarm reduction so you receive accurate alarm notifications.

## **Extract Valuable Data More Efficiently**

**Human Targets** 

Vehicle Targets

Save Time with Targeted Video Searches