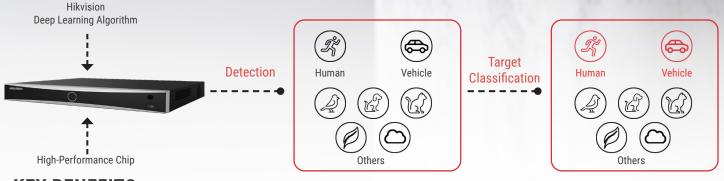

## WHAT IS ACUSENSE TECHNOLOGY?

AcuSense is an intelligent video analysis technology based on deep learning algorithms, which detects targets and classifies them into human, vehicle and others. It helps to produce reliable alarms for users.

## Focusing on Human and Vehicles

Your valuable time is worth focusing on critical, human/vehicle events and not false alarms. AcuSense enables false alarm reduction so you receive accurate alarm notifications.