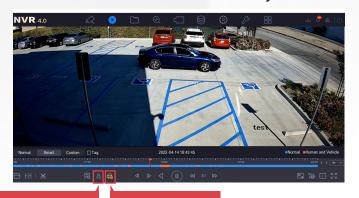

## **Extract Valuable Data More Efficiently**

**Human Targets** 

Vehicle Targets

Save Time with Targeted Video Searches

#### **Access More Video Data at One Time**

Live view and playback for up to 12 channels for 1080p simultaneously.

- You won't miss any details for each channel due to switching processes during live view.
- · Saves time during video playback.