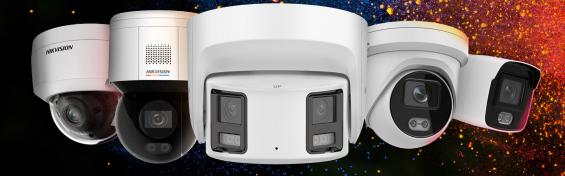

- Panoramic camera delivers seamless 180-degree colorful images with no blind spot
- Up to 4K resolution options, provides a detail rich full-color image
- · Human & vehicle classification to focus on what really matters
- · Audio alarm and strobe light camera for proactive deterrence
- · Varifocal lens options provide you a flexible installation for your projects