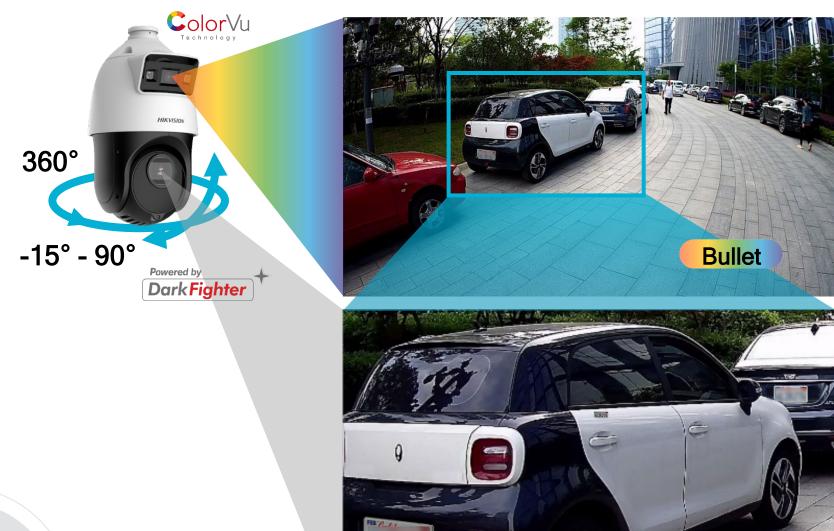

#### **Big Picture and Details, in One View** The **TandemVu PTZ** cameras integrate a bullet camera and a PTZ camera into

one affordable unit, the 4-inch entry-level model (7- and 8-inch TandemVu models are also available). The overall view remains the same even during the pan, tilt, and zoom maneuvers, so that users will see everything and miss nothing at any given instant. It improves situational awareness from the moment you set up the camera.