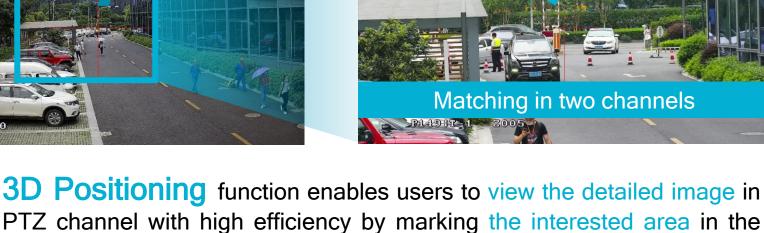

### positions on the bullet channel and PTZ channel.

Bullet

Fast Linkage in Two Channels Improves Live View Efficiency

Automatic calibration matches coordinates of

PTZ

Focus on Human and Vehicle AcuSense

Only humans or vehicles will trigger alarms