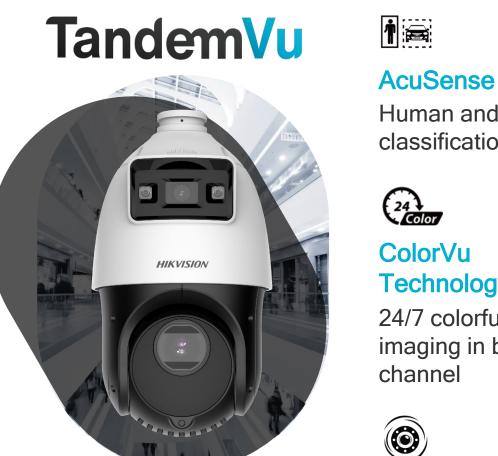

#### **Big Picture and Details, in One View** The **TandemVu PTZ** cameras integrate a bullet camera and a PTZ camera into

one affordable unit, the 4-inch entry-level model (7- and 8-inch TandemVu models are also available). The overall view remains the same even during the pan, tilt, and zoom maneuvers, so that users will see everything and miss nothing at any given instant. It improves situational awareness from the moment you set up the camera.

### positions on the bullet channel and PTZ channel.

Bullet

Fast Linkage in Two Channels Improves Live View Efficiency

Automatic calibration matches coordinates of

PTZ

Focus on Human and Vehicle AcuSense

Only humans or vehicles will trigger alarms

## **Product Showcase**

classification

WDR

**WDR** 

**Factories** 

Powered by

Up to 120 dB

**HD Resolution & Optical Zoom** 4 MP and 4 MP at 25x