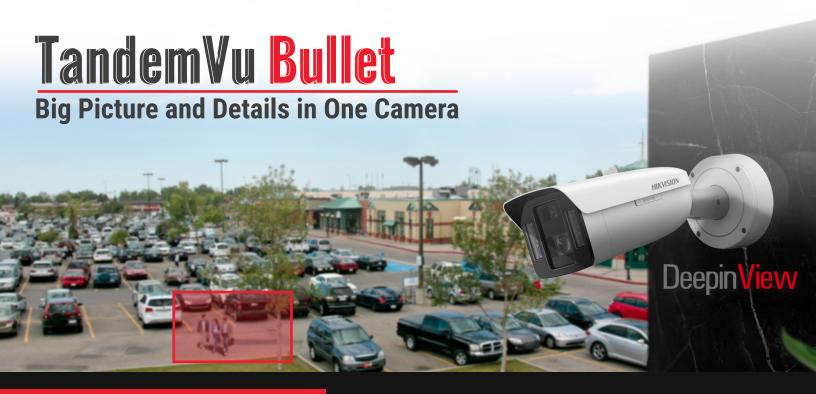

Welcome our new 8 MP TandemVu camera addition (iDS-2CD8A86G0-XZHSY) with bullet housing. This bullet camera enables the monitoring of wide areas and precise details with one camera. It features a 4 MP fixed lens and a 4K varifocal lens in one unit with fusion light for excellent low-light performance.

Equipped with deep learning algorithms and high-performance GPUs, the camera supports dual-channel synchronous computing, maintaining both viewpoints for optimized situational awareness and security.

### **Applications**

**Area 1:** Full coverage protection, day and night **Area 2:** Close-up views and AI analytics for this specific area