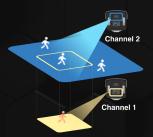

# **Big Picture + Clear Details**

Area 2

### **Applications**

**Area 1:** Full coverage protection, day and night **Area 2:** Close-up views and AI analytics for this specific area

#### TandemVu Bullet Camera Solution

**One** camera monitors large areas and provides close-up views.