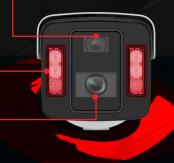

# Powerful AI-Driven Performance

· Supports Dual-Channel Synchronous Computing

**Fixed-Lens Channel** 

Intelligent Perimeter Protection

Varifocal-Lens Channel

Switchable AI Functions

# **Fixed-Lens Channel**

- » F1.0 large aperture
- » 4 MP (2560 × 1440) 4 mm fixed lens
- » Intelligent Perimeter Protection

#### **Fusion Light**

» White and IR lights

### **Varifocal-Lens Channel**

#### **Dark Fighter**

- » 8A86: 4K (3840 × 2160) with a 10-50 mm lens
- » A variety of switchable intelligent algorithms:

**Contact Your Sales Rep:** 

Phone #:

**Email:** 

**General Inquiries/Support:** +1 (866) 200-6690 (U.S. and Canada) | +1 (909) 895-0400