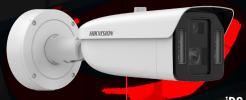

Welcome our new 8 MP TandemVu camera addition (iDS-2CD8A86G0-XZHSY) with bullet housing. This bullet camera enables the monitoring of wide areas and precise details with one camera. It features a 4 MP fixed lens and a 4K varifocal lens in one unit with fusion light for excellent low-light performance.

### iDS-2CD8A86G0-XZHSY

- X: Switchable supplemental lights
- · H: Body heater
- · Y: Anti-corrosive coating