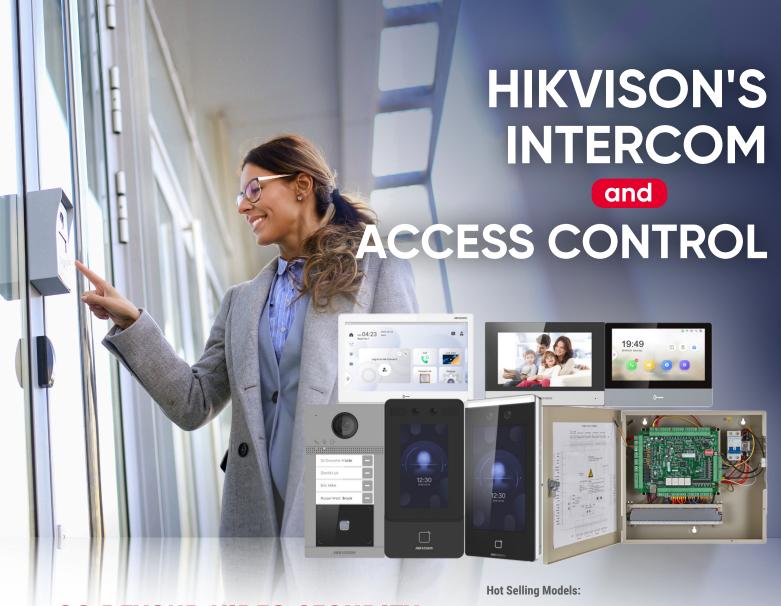

# **GO BEYOND VIDEO SECURITY**

## Why Hikvison?



#### High Quality Images

Full HD video and images on the intercom door stations are powered by industry leading video imaging technology, giving users a clear view of their front door or entryway.





Hikvision intercom solutions are designed with a high expansion capability, especially on our Two-Wire IP Kit. This enables systems to be easily extended to support more room calling than other market offerings. Power distribution supports cascading which allows you to expand calling capability and gain system flexibility to add more

DS-K1T671M DS-KD8003-IME1 DS-KD-TDM DS-KD-ACW2 DS-KV8413-WME1

MinMoe Single Door Controller Modular Door Station Multi-Functional Module Modular Wall Mount Bracket Multi-Tenant Villa Door Station

#### Eas