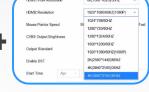

#### **DUAL 4K OUTPUT**

M-Series NVRs are compatible with more resolutions, including dual 4K output. You can select the image resolution that you need.

# DS-7732NI-I4

HDMI Resolution: 4K + 1080p

HDMI1: 4K

1024\*768/60HZ 1280\*720/60HZ

1920\*1080/60HZ(1080P

2K(2560\*1440)/60HZ

HDMI2: 1080p

DS-7732NI-M4 **HDMI** Resolution Configuration

HDMI1: 4K

HDMI2: 4K

**4K Display** 1080p Display

**4K Display** 

**4K Display** 