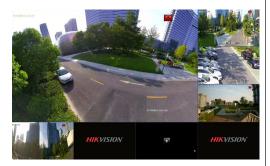

#### **EXPANDED LIVE VIEW**

The stronger the decoding capability, the more video feeds can be viewed live at the same time on the NVR.

DS-7732NI-I4

Live view of 1  $\times$  32 MP camera

DS-7732NI-M4

Live view of 1 × 32 MP camera and 4 × 8 MP cameras

#### **8K OUTPUT**

8K resolution videos can be displayed on an 8K monitor, which look clearer and more natural.

#### DS-7732NI-M4

8K (7680x4320) resolution images on an 8K Monitor