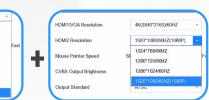

#### **DUAL 4K OUTPUT**

M-Series NVRs are compatible with more resolutions, including dual 4K output. You can select the image resolution that you need.

# DS-7732NI-I4

HDMI Resolution: 4K + 1080p

HDMI1: 4K

1024\*768/60HZ 1280\*720/60HZ

1920\*1080/60HZ(1080P

2K(2560\*1440)/60HZ

HDMI2: 1080p

DS-7732NI-M4 **HDMI** Resolution Configuration