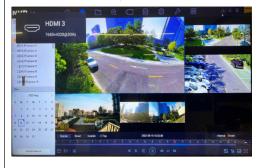

#### **EXPANDED LIVE VIEW**

The stronger the decoding capability, the more video feeds can be viewed live at the same time on the NVR.

DS-7732NI-I4

Live view of 1  $\times$  32 MP camera

DS-7732NI-M4

Live view of 1 × 32 MP camera and 4 × 8 MP cameras

#### **PLAYBACK MORE**

The number of simultaneous video playback channels mainly depends on the NVR's decoding capability. The more playback channels, the stronger the NVR decoding capability.

#### DS-7732NI-I4

Playback of 1 × 32 MP camera

#### DS-7732NI-M4

Playback of 1 × 32 MP camera and 4 × 8 MP cameras