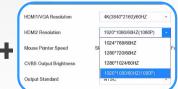

#### **DUAL 4K OUTPUT**

M-Series NVRs are compatible with more resolutions, including dual 4K output. You can select the image resolution that you need.

# DS-7732NI-I4

HDMI Resolution: 4K + 1080p

HDMI1: 4K

1024\*768/60HZ 1280\*720/60HZ

1920\*1080/60HZ(1080P

2K(2560\*1440)/60HZ

HDMI2: 1080p

DS-7732NI-M4 **HDMI** Resolution Configuration