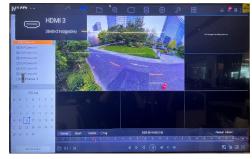

#### **PLAYBACK MORE**

The number of simultaneous video playback channels mainly depends on the NVR's decoding capability. The more playback channels, the stronger the NVR decoding capability.

#### DS-7732NI-I4

Playback of 1 × 32 MP camera

#### DS-7732NI-M4

Playback of 1 × 32 MP camera and 4 × 8 MP cameras