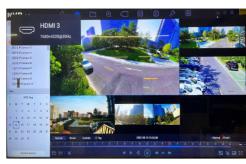

#### **PLAYBACK MORE**

The number of simultaneous video playback channels mainly depends on the NVR's decoding capability. The more playback channels, the stronger the NVR decoding capability.

#### DS-7732NI-I4

Playback of 1 × 32 MP camera

#### DS-7732NI-M4

Playback of 1 × 32 MP camera and 4 × 8 MP cameras