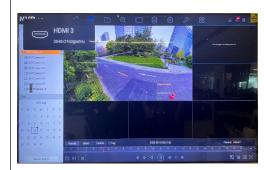

#### **PLAYBACK MORE**

The number of simultaneous video playback channels mainly depends on the NVR's decoding capability. The more playback channels, the stronger the NVR decoding capability.

#### DS-7732NI-I4

Playback of 1 × 32 MP camera

#### DS-7732NI-M4

Playback of 1 × 32 MP camera and 4 × 8 MP cameras