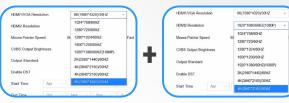

#### **DUAL 4K OUTPUT**

M-Series NVRs are compatible with more resolutions, including dual 4K output. You can select the image resolution that you need.

# DS-7732NI-I4

HDMI Resolution: 4K + 1080p

HDMI1: 4K

1024\*768/60HZ 1280\*720/60HZ

1920\*1080/60HZ(1080P

2K(2560\*1440)/60HZ

HDMI2: 1080p

DS-7732NI-M4 **HDMI** Resolution Configuration

HDMI1: 4K

HDMI2: 4K

**4K Display** 1080p Display

**4K Display** 

**4K Display** 