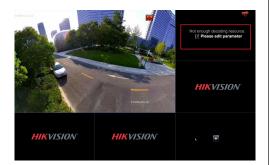

#### **8K OUTPUT**

8K resolution videos can be displayed on an 8K monitor, which look clearer and more natural.

#### DS-7732NI-I4

4K (3840x2160) resolution images even though on an 8K Monitor

#### DS-7732NI-M4

8K (7680x4320) resolution images on an 8K Monitor