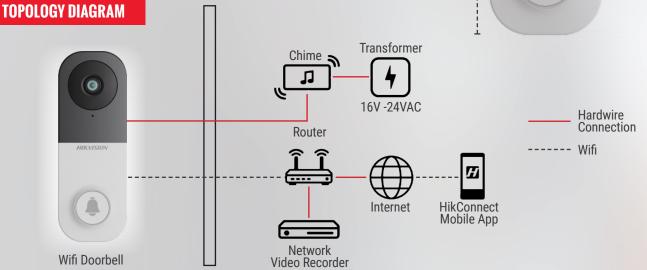

## **DUAL BAND WI-FI CONNECTION**

Wi-Fi configuration is easy by simply scanning the device QR code with 2.4/5 GHz dual band Wi-Fi capability for the ultimate in performance and flexibility.

The video doorbell comes with an advanced motion detection algorithm. Only objects entering the detection zone will trigger the doorbell motion detection alarm.

Featuring live on-demand video streaming, two-way audio, built-in IR illumination for night vision, and a weather-resistant design, your home is protected around-the-clock. Hikvision's Video Doorbell is affordable and can be installed in minutes.