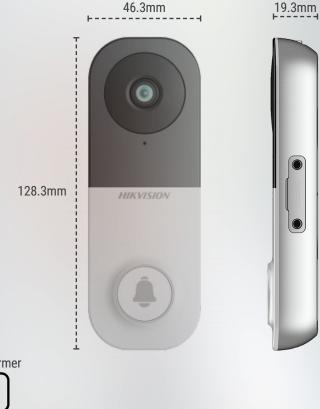

# **TECHNICAL PARAMETER CHARTS**

| Lens                                    | 2.1mm @F2.4, Ultra FOV 170° vertical               |
|-----------------------------------------|----------------------------------------------------|
| IR Range and Day/Night Switching Method | Maximum 19.7 ft; IR-cut filter with auto switching |
| Video Compression                       | H.265/H.264                                        |
| Local Storage                           | MicroSD card (up to 256 GB)                        |
| Wi-Fi Parameters                        | IEEE802.11a/b/g/n, 2.4/5GHz (Dual-Band)            |
| Power Supply                            | AC 12V-24V, standard chime voltage                 |
| Ingress Protection Grade                | IP65                                               |