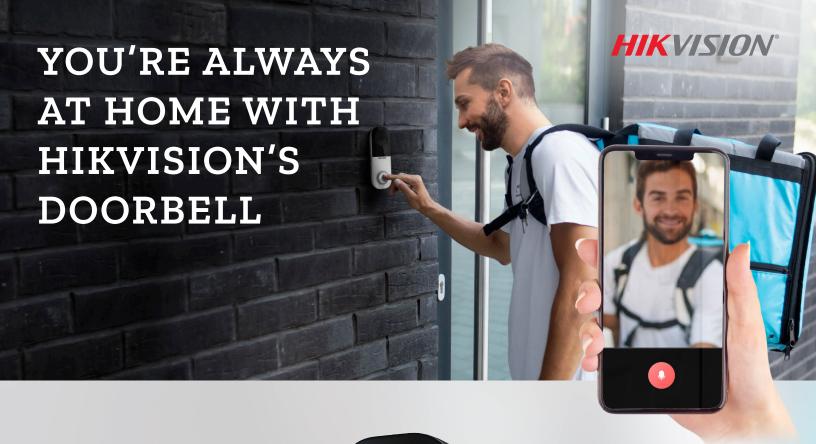

### **SMART MONITORING**

Check your doorbell camera from anywhere with your smartphone to view the front door at any time. You are always at home with the Hikvision doorbell.

Answer your door and monitor your home from anywhere with Hikvision's new 2 MP Video Doorbell (DS-HD2). You can see, hear, and speak to anyone at your door from your smartphone or tablet using our free Hik-Connect app.

Whether you're on vacation, away on business, or just too busy with daily tasks at home, Hikvision's Video Doorbell lets you answer your door from anywhere, at any time. With the Hikvision Video Doorbell, you're always at home.