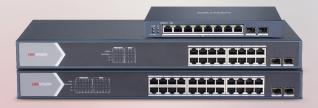

#### **SMART MANAGED SWITCHES**

**DS-3E1510P-SI**, 8-port managed **DS-3E1518P-SI**, 16-port managed **DS-3E1526P-SI**, 24-port managed **DS-3E1552P-SI**, 48-port managed (coming soon)

- Ensures stable bandwidth and low latency for specific network traffic
- Auto-adjust performance by network throughput, virtually isolate ports to avoid data leak and network storms
- Capable of dividing the virtual LAN to improve network security