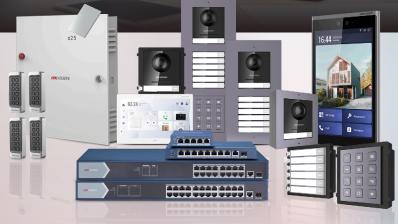

## WE HAVE EVERYTHING YOU NEED FOR TOTAL SECURITY:

Full Line Switches, Intercom, & Access Control Products,
Abundant Inventory, Quick Lead Time,
and Robust Functionality

CHECK OUT OUR
3 MONTH
SPECIAL OFFER!

**HIKVISIO**N°

illillia.

Scan the QR Code for more info

Hikvision's unified solution connects intercom, access control and video security with seamless, in-house integration

- A variety of modules provide customized access and call methods for many user needs. Combined authentication method delivers enhanced safety and security.
- PC-free configuration for intercom systems simplifies the setup process and saves users time and money.
- Easy deployment with detailed visual network information and network health detection brings convenient maintenance to the overall network.