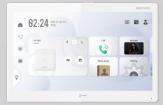

#### DS-KH9510-WTE1 ULTRA SERIES POE INDOOR STATION

- Receive intercom calls with crystal clear audio and video from your door station
- All-in-one management of access control, intercom, and video
- Support up to two, third-party Android applications