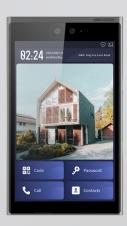

#### DS-KH9510-WTE1 ULTRA SERIES POE INDOOR STATION

- Receive intercom calls with crystal clear audio and video from your door station
- All-in-one management of access control, intercom, and video
- Support up to two, third-party Android applications