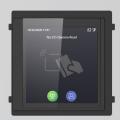

#### **DS-KD-TDM MODULAR DOOR UNIT**

- Use with DS-KD8003-IME1 door station that provides power via RS-485 connection
- Provides card and PIN code authentication and displays contact list
- □ IP65 and IK08 rating to operate between -4° F to 140° F for performance in harsh environments