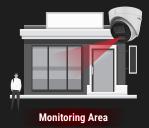

## WHAT ARE SMART HYBRID LIGHT CAMERAS?

When there is no person or vehicle target, IR on, well concealed

Monitoring Area

When the target goes in and is detected, white light turns on to record colorful details, deterring trespassers and lighting the way