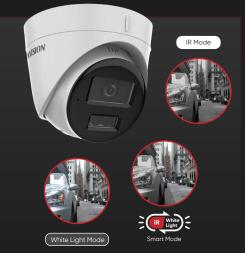

## WHAT ARE SMART HYBRID LIGHT CAMERAS?

When there is no person or vehicle target, IR on, well concealed

Monitoring Area

When the target goes in and is detected, white light turns on to record colorful details, deterring trespassers and lighting the way

Monitoring Area

After the target leaves, white light turns off and IR turns on, maintaining a well-concealed security camera

\*OFF Mode: All supplemental lights can be turned off