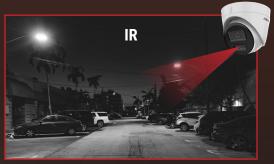

## WHAT ARE SMART HYBRID LIGHT CAMERAS?

When there is no person or vehicle target, IR on, well concealed

Monitoring Area

When the target goes in and is detected, white light turns on to record colorful details, deterring trespassers and lighting the way