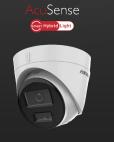

# ALL NEW! SMART HYBRID LIGHT CAMERAS

ACUSENSE + SMART HYBRID LIGHT = INTELLIGENT LIGHT, COLORFUL NIGHTS

## WHAT ARE SMART HYBRID LIGHT CAMERAS?

When there is no person or vehicle target, IR on, well concealed

Monitoring Area

When the target goes in and is detected, white light turns on to record colorful details, deterring trespassers and lighting the way

Monitoring Area

After the target leaves, white light turns off and IR turns on, maintaining a well-concealed security camera

\*OFF Mode: All supplemental lights can be turned off

### **PRODUCT SHOWCASE**

Protection: IP67 Water and Dust Resistant

DS-2CD1043G2-LIUF 2.8mm and 4mm

DS-2CD1343G2-LIUF 2.8mm and 4mm

DS-2CD1143G2-LIUF 2.8mm and 4mm