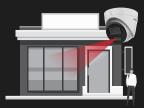

Monitoring Area

After the target leaves, white light turns off and IR turns on, maintaining a well-concealed security camera

\*OFF Mode: All supplemental lights can be turned off