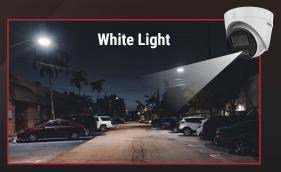

Monitoring Area

After the target leaves, white light turns off and IR turns on, maintaining a well-concealed security camera

\*OFF Mode: All supplemental lights can be turned off