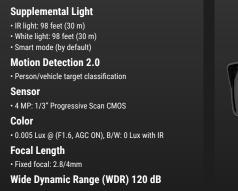

### **PRODUCT SHOWCASE**

Protection: IP67 Water and Dust Resistant

DS-2CD1043G2-LIUF 2.8mm and 4mm

DS-2CD1343G2-LIUF 2.8mm and 4mm

DS-2CD1143G2-LIUF 2.8mm and 4mm