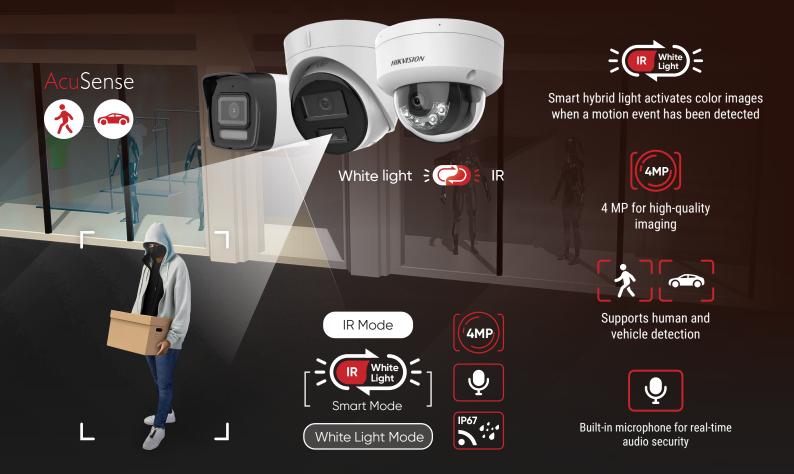

# ALL NEW! SMART HYBRID LIGHT CAMERAS

ACUSENSE + SMART HYBRID LIGHT = INTELLIGENT LIGHT, COLORFUL NIGHTS

## WHAT ARE SMART HYBRID LIGHT CAMERAS?

When there is no person or vehicle target, IR on, well concealed

Monitoring Area

When the target goes in and is detected, white light turns on to record colorful details, deterring trespassers and lighting the way

Monitoring Area

After the target leaves, white light turns off and IR turns on, maintaining a well-concealed security camera

\*OFF Mode: All supplemental lights can be turned off

## WHY CHOOSE HIKVISION'S **SMART HYBRID LIGHT CAMERAS?**

 Cost-effective, intelligent, high-performance cameras

· Improve monitoring agility with smart hybrid lighting

· Smart intelligence for various applications

### **PRODUCT SHOWCASE**

Protection: IP67 Water and Dust Resistant

DS-2CD1043G2-LIUF 2.8mm and 4mm

DS-2CD1343G2-LIUF 2.8mm and 4mm

DS-2CD1143G2-LIUF 2.8mm and 4mm

Get clear images with richer details for a better price

**User Expectations** 

.....

Quickly and accurately be notified and record details in full color when a person or vehicle trigger an event