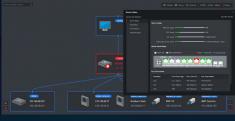

## HIKVISION'S VERSATILE POE NETWORK SWITCHES

VISUAL

CONVENIENT

SECURE

PERFORMANCE

Hikvision's Professional PoE Switches bring a comprehensive end-to-end video solution that delivers intelligent security and easy management. Dashboard provides visual system health status and sends realtime alerts, enables live camera views, and configuration to save integrators and users time by simplifying daily troubleshooting, maintenance, and management. (Available on both 100 Mbps & GB Smart Managed Switches)