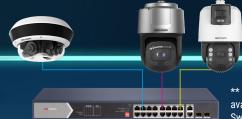

POWERFUL

Up to 90W per PoE Port Gigabit Switch delivers a substantial power source for high-power consumption cameras like Network Speed Domes, Multi-Lens Cameras, and TandemVu PTZs. Up to 984 feet long distance for transmission simplifies installation and reduces costs.

Easy switch deployment saves time and money with simplified installation.

Auto-restart cameras once they are detected offline to secure video recording and ensure all critical events are captured.

Key features like VLANs for segmenting, QoS for traffic prioritization, port bandwidth controls, and SNMP monitoring uplevel your network management. (Available on Gigabyte Smart Managed Series Switches)