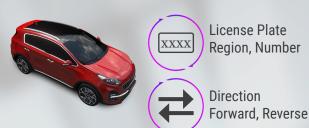

# SIMPLIFY VEHICLE MANAGEMENT WITH HIKVISION'S DOME LPR CAMERA

Hikvision's 7-Series License Plate Recognition (LPR) Dome Cameras can identify vehicle license plates and direction, simplifying vehicle management for businesses and a range of other applications. Hikvision LPR cameras deliver full-color video and images thanks to its innovative ColorVu technology.