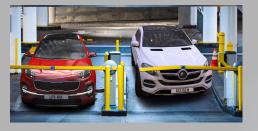

### ColorVu

Vivid, full-color images at night. Objects and background are sharp and clear.