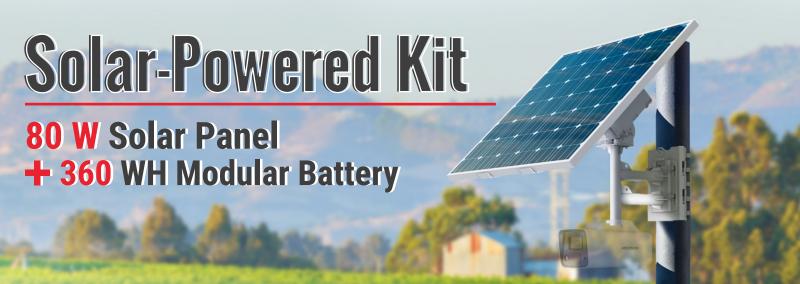

## **System Architecture**

Fire Detection & Perimeter Protection

**Panoramic Monitoring** 

**Perimeter Protection** 

| Model             | DS-2XS6K01-C36S80                                                                                   |
|-------------------|-----------------------------------------------------------------------------------------------------|
| RECOMMEND USAGE   | Solar-Powered Kit + up to 2 devices Solar-Powered Kit + Solar-Powered Security Camera System (6Axx) |
| BATTERY           | 360 WH (Modular Battery 90 WH *4)                                                                   |
| SOLAR PANEL       | 80 WH                                                                                               |
| WORKING TEMPATURE | -4° F (-20° C) — 131° F (55°C)                                                                      |
| INTERFACE         | Dual DC 12V Output                                                                                  |
| PROTECTION        | Pe66 Stability against category 12 typhoons                                                         |