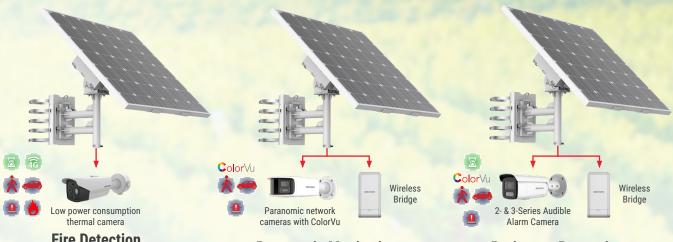

## **System Architecture**

Fire Detection & Perimeter Protection

**Panoramic Monitoring** 

**Perimeter Protection** 

| Model             | DS-2XS6K01-C36S80                                                                                   |
|-------------------|-----------------------------------------------------------------------------------------------------|
| RECOMMEND USAGE   | Solar-Powered Kit + up to 2 devices Solar-Powered Kit + Solar-Powered Security Camera System (6Axx) |
| BATTERY           | 360 WH (Modular Battery 90 WH *4)                                                                   |
| SOLAR PANEL       | 80 WH                                                                                               |
| WORKING TEMPATURE | -4° F (-20° C) — 131° F (55°C)                                                                      |
| INTERFACE         | Dual DC 12V Output                                                                                  |
| PROTECTION        | Pe66 Stability against category 12 typhoons                                                         |