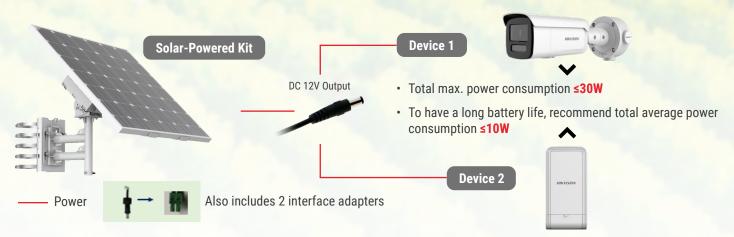

Hikvision provides solar-powered kits to enable video security in areas without cables and uses a wireless bridge to improve data transmission.

## **Easy Solar DIY**

Solar-Powered Kit + Up To 2 Devices



## **Durable Solar Power**

Solar-Powered Kit + Solar-Powered Security Camera System



## **Applications**



**Construction Sites** 



**Parking Lots** 



**Temporary Events & Sites** 



**Highways** 



**Farming** 



**Forestry** 



**Industrial Applications** 



Construction

## **System Architecture**



Fire Detection & Perimeter Protection

**Panoramic Monitoring** 

**Perimeter Protection** 



| Model             | DS-2XS6K01-C36S80                                                                                   |
|-------------------|-----------------------------------------------------------------------------------------------------|
| RECOMMEND USAGE   | Solar-Powered Kit + up to 2 devices Solar-Powered Kit + Solar-Powered Security Camera System (6Axx) |
| BATTERY