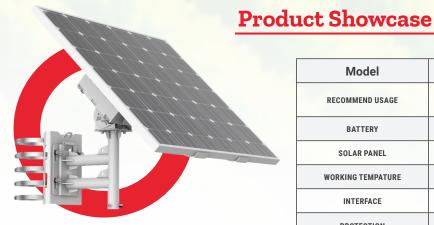

## **System Architecture**

Fire Detection & Perimeter Protection

**Panoramic Monitoring** 

**Perimeter Protection** 

| Model             | DS-2XS6K01-C36S80                                                                                   |
|-------------------|-----------------------------------------------------------------------------------------------------|
| RECOMMEND USAGE   | Solar-Powered Kit + up to 2 devices Solar-Powered Kit + Solar-Powered Security Camera System (6Axx) |
| BATTERY           | 360 WH (Modular Battery 90 WH *4)                                                                   |
| SOLAR PANEL       | 80 WH                                                                                               |
| WORKING TEMPATURE | -4° F (-20° C) — 131° F (55°C)                                                                      |
| INTERFACE         | Dual DC 12V Output                                                                                  |
| PROTECTION        | Pe66 Stability against category 12 typhoons                                                         |