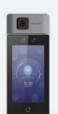

## Employee Management: Temperature screening with facial recognition access control

- Onsite Temperature Screening and Access Control Terminal
- Touch-Free Authentication
- Instant Alarm for Abnormal Temperature
- · Onsite Facial Recognition Access Control with Built-In Thermal Camera for Temperature Measuring
- · Identity verification with Temperature Screening
- Instant Alarm for Abnormal Temperature and Unauthorized Personnel
- Touch-Free Authentication and Supports Mask Detection
- · Real Time Results Will Display On Indoor Video Intercom Screen as Live Notification

## **Temperature Screening** Terminal

DS-K1T671TM-3XF

- Temperature Screening, Mask Detection, Face Recognition and Attendance
- Abnormal Temperature and Voice Reminder On Alarm
- Temperature Accuracy: 0.9° F, Range: 86 to 113° F