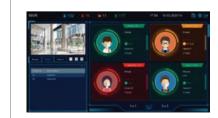

# **HikCentral Professional CMS**

- · Local monitoring, instant alarm pop-ups, and temperature measurement reports
- · Identity information registered when elevated skin-surface temperature is detected
- · Data can be intuitively searched, displayed and easily exported

Personnel Access Management & Skin-Temperature Measurement

Real-Time Pop-Up Alarm

#### **HikCentral Professional CMS**

- Unified Temperature, Alarm and Video Management
- Temperature Measurement Alarm Reports
- Quick Record Searching and Exporting