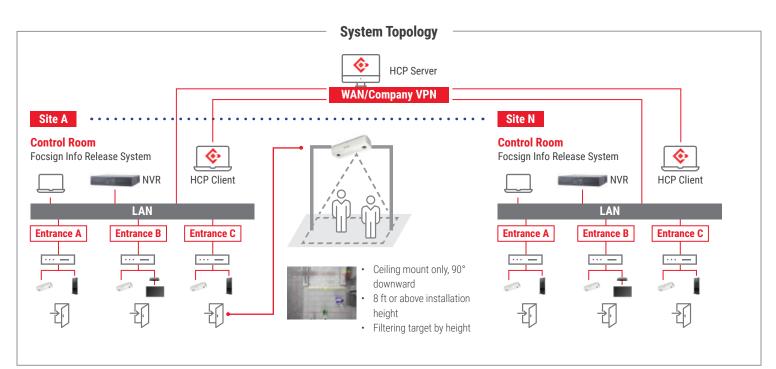

## SIMPLE WIRING, PREMIUM ADD ON

Local storage and HikCentral software adds:

Simple Wiring, Extensive Features:

- · Local Storage with NVR
- Mask Detection
- · Dedicated NVR GUI to Display Temperature Status
- NVR Registers Elevated Skin-Surface Temperature When Detected
- Multi-Layer Remote Supervision
- Temperature Measurement Alarm Reports
- · Intuitive Data Search can be Displayed and Exported

# **HikCentral Professional CMS**

- · Local monitoring, instant alarm pop-ups, and temperature measurement reports
- · Identity information registered when elevated skin-surface temperature is detected
- · Data can be intuitively searched, displayed and easily exported

#### **HikCentral Professional CMS**

- Unified Temperature, Alarm and Video Management
- Temperature Measurement Alarm Reports
- Quick Record Searching and Exporting