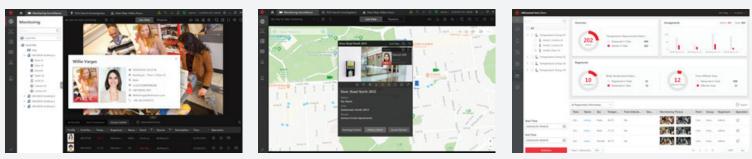

# **HikCentral Professional CMS**

- · Local monitoring, instant alarm pop-ups, and temperature measurement reports
- · Identity information registered when elevated skin-surface temperature is detected
- · Data can be intuitively searched, displayed and easily exported

Personnel Access Management & Skin-Temperature Measurement

Real-Time Pop-Up Alarm

#### **HikCentral Professional CMS**

- Unified Temperature, Alarm and Video Management
- Temperature Measurement Alarm Reports
- Quick Record Searching and Exporting