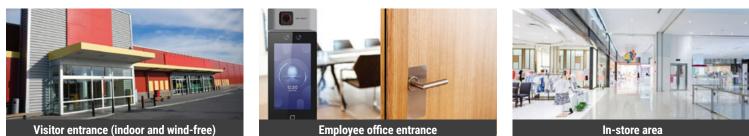

## Visitor Entrance Temperature Screening and Security Footage

Basic and No-Wire Solution with Bi-Spectrum Handheld Camera

- · Rapid and effective temperature measurement at retail high-traffic areas such as front entrance and exits. Hikvision's bi-spectrum solution models combine both thermal and optical imaging to provide excellent visual quality and identification capabilities.
- · Ease of installation with Hikvision's tripod mounting, simple wiring system, and rapid deployment solution.

## Employee Management: Temperature screening with facial recognition access control

- Onsite Temperature Screening and Access Control Terminal
- Touch-Free Authentication
- Instant Alarm for Abnormal Temperature
- · Onsite Facial Recognition Access Control with Built-In Thermal Camera for Temperature Measuring
- · Identity verification with Temperature Screening
- Instant Alarm for Abnormal Temperature and Unauthorized Personnel
- Touch-Free Authentication and Supports Mask Detection
- · Real Time Results Will Display On Indoor Video Intercom Screen as Live Notification

## In-Store Area: People Counting Solution for Density Control

Automate Area Density Control with Hikvision's People Counting Solution

· Easy to Configure Real-Time Alarm Threshold: Set threshold for maximum number of people in the area. When number of people exceed this threshold, a real-time alarm notification will be triggered.