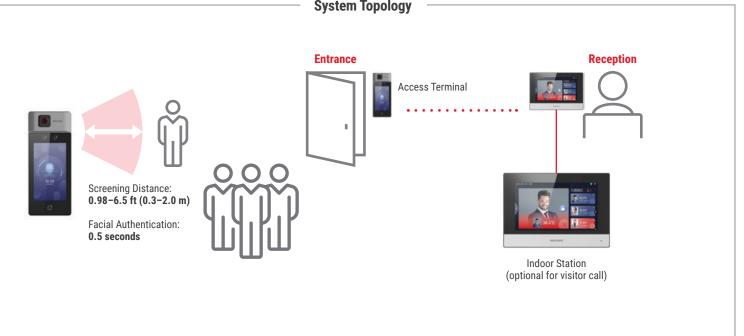

## Employee Management: Temperature screening with facial recognition access control

- Onsite Temperature Screening and Access Control Terminal
- Touch-Free Authentication
- Instant Alarm for Abnormal Temperature
- · Onsite Facial Recognition Access Control with Built-In Thermal Camera for Temperature Measuring
- · Identity verification with Temperature Screening
- Instant Alarm for Abnormal Temperature and Unauthorized Personnel
- Touch-Free Authentication and Supports Mask Detection
- · Real Time Results Will Display On Indoor Video Intercom Screen as Live Notification

## **Temperature Screening** Terminal

DS-K1T671TM-3XF

- Temperature Screening, Mask Detection, Face Recognition and Attendance
- Abnormal Temperature and Voice Reminder On Alarm
- Temperature Accuracy: 0.9° F, Range: 86 to 113° F

Indoor station DS-KC001

- 7-Inch Touch Screen
- Wi-Fi 802.11b/g/n

Floor Stand (optional) DS-KAB671-B