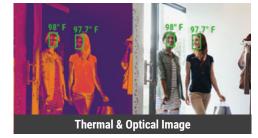

## **Temperature Screening:** One of the CDC's Recommendations for Reopening Business

Retailers and restaurants have new challenges as they as they get back to business. A top priority is to protect their employees, visitors and customers while also providing a great customer experience. Easy-to-operate Hikvision temperature detection solutions can help retailers protect people and reduce risk. Thermal solutions can help you easily and quickly pre-screen employees, visitors, customers and vendors before they enter your business. Pre-screening takes less than one second, is highly accurate, and it offers contactless measurement from a distance.

Extremely Safe-**Contactless Measurement** from a Distance

Instant One-Second Screening

Smart-Only Screens

Forehead Skin Surface

± 0.5 Degrees Fahrenheit

with Blackbody Calibrator

Flexible-Simple, No-Wire Solutions for a Wide Range of Applications