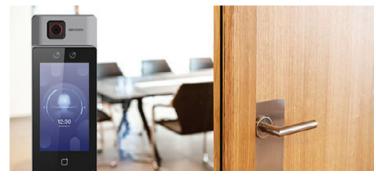

## HOTEL "BACK-OF-HOUSE" OFFICE SPACE TEMPERATURE SCREENING

· Hotels must ensure the health and safety of staff, personnel, and guests. To support safe operations, Hikvision offers access control paired with advanced skin-surface temperature screening.

## **Temperature Screening with Access Control:**

- · Elevated skin surface temperature detection, with time-andattendance and access control
- · Face recognition access control with built-in thermal cameras for temperature measurement
- · Temperature detection with seamless entry technology and mask detection
- · Real-time results and live notifications Onsite Facial Recognition Access Control with Built-In Thermal
- **Camera for Temperature Measuring** · Identity verification with Temperature Screening
- Instant Alarm for Abnormal Temperature and Unauthorized Personnel · Touch-Free Authentication and Supports Mask Detection
- · Real Time Results Will Display On Indoor Video Intercom Screen as Live Notification