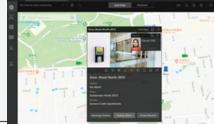

# **HikCentral Professional CMS**

HikCentral Professional, Hikvision's central management system (CMS), is a powerful, flexible, and efficient software to manage all cameras using server-client architecture. Hotels can use HikCentral for live viewing and long-term storage of video for record-keeping, safety, and to comply with regulations.

HikCentral Professional also provides:

- · Local monitoring, instant alarm pop-ups, and temperature measurement reports · Identity information registered when elevated skin surface temperature is detected
- · Data can be intuitively searched, displayed and easily exported

Personnel Access Management & Skin-Temperature Measurement

Real-Time Pop-Up Alarm

Dashboard

Thermographic Handheld Camera

DS-2TP21B-6AVF/W

Optical: 640 x 480

Thermal: 160 x 120

Wi-Fi Supported