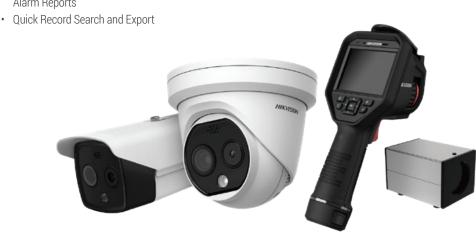

# **Product Showcase**

#### DS-2TD2617B-6/PA Optical: 2688 x 1520 Thermal: 160 x 120,

Thermographic Bullet Camera

- 6 mm lens Accuracy of ±0.9° F
- (±0.5° F with Black Body Calibrator) Effective Range of 4.9 to 9.8 ft
- Skin-Surface Temperature Face Mask Detection

### DS-2TD1217B-3/PA Optical: 2688 x 1520

**Thermographic Turret Camera** 

- Thermal: 160 x 120, 3 mm .lens
- · Accuracy of ±0.9° F (±0.5° F with Black Body Calibrator)
- Effective Range of 2.6 to 4.9 ft Skin-Surface Temperature Face Mask Detection

Personnel Access Management & Skin-Temperature Measurement

Real-Time Pop-Up Alarm

Dashboard

Thermographic Handheld Camera

DS-2TP21B-6AVF/W

Optical: 640 x 480

Thermal: 160 x 120

Wi-Fi Supported

· Accuracy of ±0.9° F

with Tripod

· Effective Range of 3.3 to 6.6 ft

3.5-Inch LCD Touch Display

Quick Non-Contact Rapid Deployment

**Temperature Screening Terminal** 