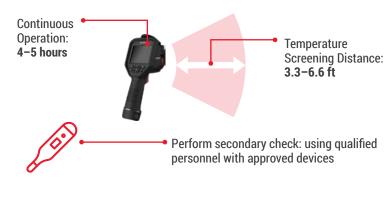

# On-the-go Mobile Temperature Screening:

- · Portable handheld thermal device provides easy detection and instant results Accurate up to ±0.9° F, at distance of 3.3 to 6.6 feet, helping
  - to comply with social distancing requirements

· Accuracy of ±0.9° F

with Tripod

· Effective Range of 3.3 to 6.6 ft

3.5-Inch LCD Touch Display

Quick Non-Contact Rapid Deployment

**Temperature Screening Terminal** 