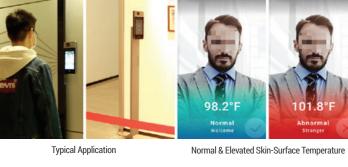

#### **ENTRANCE/EXIT TEMPERATURE SCREENING** AND SECURITY SURVEILLANCE

Ensure safety with ease of monitoring critical, high-traffic areas: Advanced elevated skin-surface temperature screening takes less than one second, is highly accurate, and it offers contactless measurement from a distance.

## HOTEL "BACK-OF-HOUSE" OFFICE SPACE TEMPERATURE SCREENING

· Hotels must ensure the health and safety of staff, personnel, and guests. To support safe operations, Hikvision offers access control paired with advanced skin-surface temperature screening.

## **Temperature Screening with Access Control:**

- · Elevated skin surface temperature detection, with time-andattendance and access control
- · Face recognition access control with built-in thermal cameras for temperature measurement
- · Temperature detection with seamless entry technology and mask detection
- · Real-time results and live notifications Onsite Facial Recognition Access Control with Built-In Thermal
- **Camera for Temperature Measuring** · Identity verification with Temperature Screening
- Instant Alarm for Abnormal Temperature and Unauthorized Personnel · Touch-Free Authentication and Supports Mask Detection
- · Real Time Results Will Display On Indoor Video Intercom Screen as Live Notification