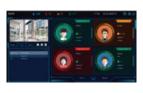

# **HikCentral Professional CMS**

HikCentral Professional, Hikvision's central management system (CMS), is a powerful, flexible, and efficient software to manage all cameras using server-client architecture. Hotels can use HikCentral for live viewing and long-term storage of video for record-keeping, safety, and to comply with regulations.

HikCentral Professional also provides:

- · Local monitoring, instant alarm pop-ups, and temperature measurement reports · Identity information registered when elevated skin surface temperature is detected
- · Data can be intuitively searched, displayed and easily exported