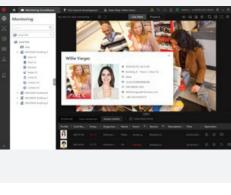

# **HikCentral Professional CMS**

HikCentral Professional, Hikvision's central management system (CMS), is a powerful, flexible, and efficient software to manage all cameras using server-client architecture. Hotels can use HikCentral for live viewing and long-term storage of video for record-keeping, safety, and to comply with regulations.

HikCentral Professional also provides:

- · Local monitoring, instant alarm pop-ups, and temperature measurement reports · Identity information registered when elevated skin surface temperature is detected
- · Data can be intuitively searched, displayed and easily exported