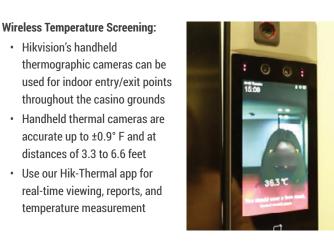

Hikvision's handheld

# On-the-go Mobile Temperature Screening:

- · Portable handheld thermal device provides easy detection and instant results Accurate up to ±0.9° F, at distance of 3.3 to 6.6 feet, helping
  - to comply with social distancing requirements