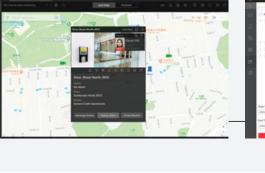

## HOTEL "BACK-OF-HOUSE" OFFICE SPACE TEMPERATURE SCREENING

· Hotels must ensure the health and safety of staff, personnel, and guests. To support safe operations, Hikvision offers access control paired with advanced skin-surface temperature screening.

## **Temperature Screening with Access Control:**

- · Elevated skin surface temperature detection, with time-andattendance and access control
- · Face recognition access control with built-in thermal cameras for temperature measurement
- · Temperature detection with seamless entry technology and mask detection
- · Real-time results and live notifications Onsite Facial Recognition Access Control with Built-In Thermal
- **Camera for Temperature Measuring** · Identity verification with Temperature Screening
- Instant Alarm for Abnormal Temperature and Unauthorized Personnel · Touch-Free Authentication and Supports Mask Detection
- · Real Time Results Will Display On Indoor Video Intercom Screen as Live Notification