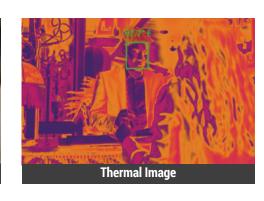

## **Bi-Spectrum Live View:**

- · In addition to rapid and effective temperature measurement, Hikvision's bi-spectrum camera models combine thermal and optical imaging for excellent visual quality and identification capabilities
  - Ease of installation with Hikvision's tripod mounting, simple wiring system, and rapid deployment solution