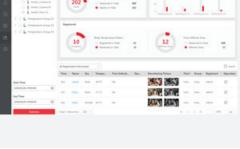

# **HikCentral Professional CMS**

HikCentral Professional, Hikvision's central management system (CMS), is a powerful, flexible, and efficient software to manage all cameras using server-client architecture. Hotels can use HikCentral for live viewing and long-term storage of video for record-keeping, safety, and to comply with regulations.

HikCentral Professional also provides:

- · Local monitoring, instant alarm pop-ups, and temperature measurement reports · Identity information registered when elevated skin surface temperature is detected
- · Data can be intuitively searched, displayed and easily exported

Personnel Access Management & Skin-Temperature Measurement

Real-Time Pop-Up Alarm

Dashboard

Thermographic Handheld Camera

DS-2TP21B-6AVF/W

Optical: 640 x 480

Thermal: 160 x 120

Wi-Fi Supported