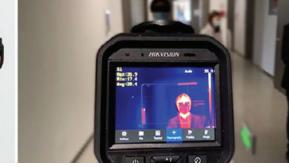

Hikvision's handheld

# On-the-go Mobile Temperature Screening:

- · Portable handheld thermal device provides easy detection and instant results Accurate up to ±0.9° F, at distance of 3.3 to 6.6 feet, helping
  - to comply with social distancing requirements

· Accuracy of ±0.9° F

with Tripod

· Effective Range of 3.3 to 6.6 ft

3.5-Inch LCD Touch Display

Quick Non-Contact Rapid Deployment

**Temperature Screening Terminal** 