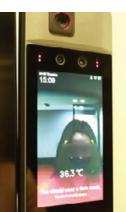

#### **Temperature Screening with Access Control:**

- · Advanced Temperature Screening with Access Control Elevated skin surface temperature detection, with time-and-attendance and access control
- · Face recognition access control with built-in thermal cameras for temperature measurement
- · Temperature detection with seamless entry technology and mask detection
- Real-time results and live notifications
- Onsite Facial Recognition Access Control with Built-In Thermal Camera for Temperature Measuring
- Identity verification with Temperature Screening
- Instant Alarm for Abnormal Temperature and Unauthorized Personnel
- Touch-Free Authentication and Supports Mask Detection
- · Real Time Results Will Display On Indoor Video Intercom Screen as Live Notification

### Video Intercom Monitoring Tablet DS-KC001

- 7-Inch Touch Screen Android Indoor station
- **Display Resolution:** 1024 x 600
- Remote Temperature Screening & ٠ Record Checking, Real-Time Results
- Centralized Data Management up to . 100,000 Records
- Abnormal Temperature Alarm