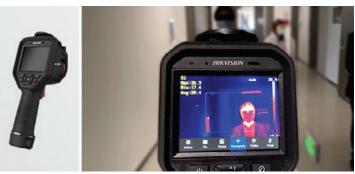

#### Wireless Temperature Screening:

- Hikvision's handheld thermographic cameras can be used for indoor entry/exit points throughout the casino grounds
- Handheld thermal cameras are accurate up to ±0.9° F and at distances of 3.3 to 6.6 feet
- Use our Hik-Thermal app for real-time viewing, reports, and temperature measurement

#### **Thermographic Handheld Camera** DS-2TP21B-6AVF/W

- Optical: 640 x 480 Thermal: 160 x 120

- 6 mm lens
- Accuracy of ±0.9° F (±0.5° F with Black Body Calibrator)
- Effective Range of 4.9 to 9.8 ft
- Skin-Surface Temperature .
- Face Mask Detection .