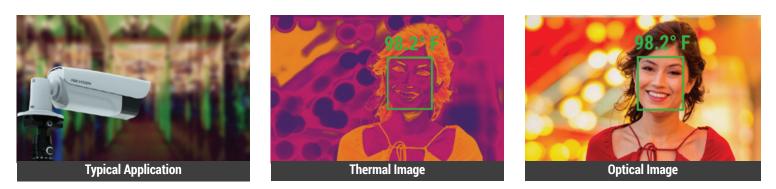

### **ENTRANCE/EXIT TEMPERATURE SCREENING** AND SECURITY SURVEILLANCE

Ensure safety with ease of monitoring critical, high-traffic areas: Advanced elevated skin-surface temperature screening takes less than one second, is highly accurate, and it offers contactless measurement from a distance.

#### **Bi-Spectrum Live View:**

- · In addition to rapid and effective temperature measurement, Hikvision's bi-spectrum camera models combine thermal and optical imaging for excellent visual quality and identification capabilities
- · Ease of installation with Hikvision's tripod mounting, simple wiring system, and rapid deployment solution

Typical Application

Normal & Elevated Skin-Surface Temperature