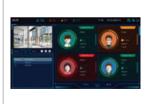

# HikCentral Professional CMS \_

HikCentral Professional, Hikvision's central management system (CMS), is a powerful, flexible, and efficient software to manage all cameras using server-client architecture. Casinos can use HikCentral for live viewing and long-term storage of video for record-keeping, safety, and to comply with regulations.

HikCentral Professional also provides:

- · Local monitoring, instant alarm pop-ups, and temperature measurement reports
- · Identity information registered when elevated skin surface temperature is detected
- · Data can be intuitively searched, displayed and easily exported

#### Personnel Access Management & **Skin-Temperature Measurement**

#### Real-Time Pop-Up Alarm

Dashboard