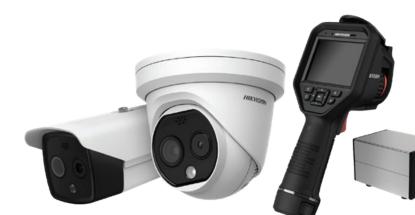

#### **Thermographic Bullet Camera** DS-2TD2617B-6/PA

- Optical: 2688 x 1520
- Thermal: 160 x 120

#### Thermographic Turret Camera DS-2TD1217B-3/PA

• Optical: 2688 x 1520 Thermal: 160 x 120

3 mm lens

#### **Thermographic Handheld Camera** DS-2TP21B-6AVF/W

- Optical: 640 x 480 Thermal: 160 x 120

- 6 mm lens
- Accuracy of ±0.9° F (±0.5° F with Black Body Calibrator)
- Effective Range of 4.9 to 9.8 ft
- Skin-Surface Temperature .
- Face Mask Detection .