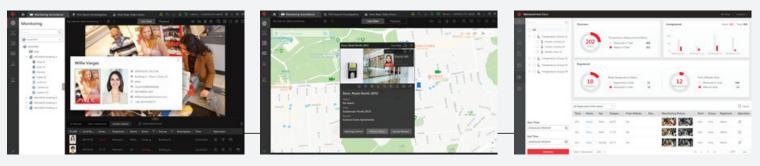

# HikCentral Professional CMS \_

HikCentral Professional, Hikvision's central management system (CMS), is a powerful, flexible, and efficient software to manage all cameras using server-client architecture. Casinos can use HikCentral for live viewing and long-term storage of video for record-keeping, safety, and to comply with regulations.

HikCentral Professional also provides:

- · Local monitoring, instant alarm pop-ups, and temperature measurement reports
- · Identity information registered when elevated skin surface temperature is detected
- · Data can be intuitively searched, displayed and easily exported

#### Personnel Access Management & **Skin-Temperature Measurement**

#### Real-Time Pop-Up Alarm

Dashboard