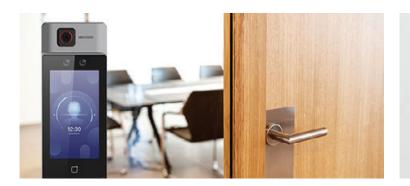

### CASINO "BACK-OF-HOUSE" OFFICE SPACE TEMPERATURE SCREENING

Casino owners and operators must ensure the health and safety of patrons, employees, and visitors. To support safe operations, Hikvision offers access control paired with advanced skin-surface temperature screening.

#### **Temperature Screening with Access Control:**

- · Advanced Temperature Screening with Access Control Elevated skin surface temperature detection, with time-and-attendance and access control
- · Face recognition access control with built-in thermal cameras for temperature measurement
- · Temperature detection with seamless entry technology and mask detection
- Real-time results and live notifications
- Onsite Facial Recognition Access Control with Built-In Thermal Camera for Temperature Measuring
- Identity verification with Temperature Screening
- Instant Alarm for Abnormal Temperature and Unauthorized Personnel
- Touch-Free Authentication and Supports Mask Detection
- · Real Time Results Will Display On Indoor Video Intercom Screen as Live Notification