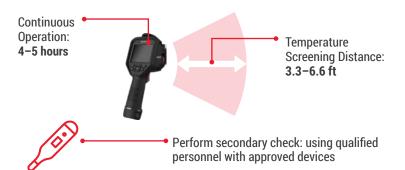

#### Wireless Temperature Screening:

- Hikvision's handheld thermographic cameras can be used for indoor entry/exit points throughout the casino grounds
- Handheld thermal cameras are accurate up to ±0.9° F and at distances of 3.3 to 6.6 feet
- Use our Hik-Thermal app for real-time viewing, reports, and temperature measurement

#### **On-the-go Mobile Temperature Screening:**

- Portable handheld thermal device provides easy detection and instant results
- Accurate up to ±0.9° F, at distance of 3.3 to 6.6 feet, helping to comply with social distancing requirements