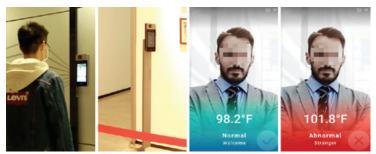

### CASINO "BACK-OF-HOUSE" OFFICE SPACE TEMPERATURE SCREENING

Casino owners and operators must ensure the health and safety of patrons, employees, and visitors. To support safe operations, Hikvision offers access control paired with advanced skin-surface temperature screening.

#### **Temperature Screening with Access Control:**

- · Advanced Temperature Screening with Access Control Elevated skin surface temperature detection, with time-and-attendance and access control
- · Face recognition access control with built-in thermal cameras for temperature measurement
- · Temperature detection with seamless entry technology and mask detection
- Real-time results and live notifications
- Onsite Facial Recognition Access Control with Built-In Thermal Camera for Temperature Measuring
- Identity verification with Temperature Screening
- Instant Alarm for Abnormal Temperature and Unauthorized Personnel
- Touch-Free Authentication and Supports Mask Detection
- · Real Time Results Will Display On Indoor Video Intercom Screen as Live Notification