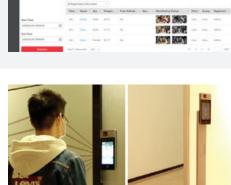

### · Instant Alarm for Abnormal Temperature · Onsite Facial Recognition Access Control with Built-In Thermal Camera for Temperature Measuring · Identity verification with Temperature Screening

- · Instant Alarm for Abnormal Temperature and Unauthorized Personnel Touch-Free Authentication and Supports Mask Detection
- System Topology
- Screening Distance: **Entrance** 0.98-6.5 ft (0.3-2.0 m) Access Terminal

· Real Time Results Will Display On Indoor Video Intercom Screen as Live Notification

Temperature

98.2°F

Normal

### Voice Reminder On Alarm Accuracy: ± 0.9° F, Range: 86 to 113° F

· Temperature Screening, Mask

Detection, Face Recognition

Abnormal Temperature and

Site A

**Control Room** 

Entrance A

Focsign Info Release System