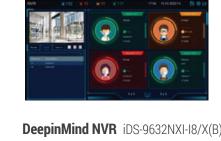

SIMPLE WIRING, PREMIUM ADD ON Local storage and HikCentral software adds:

Simple Wiring, Extensive Features: · Local Storage with NVR

· Mask Detection

Hikvision's DeepinMind NVR with our central management system (CMS), HikCentral, and thermal solutions provide a wide range of benefits for education.

· NVR Registers Elevated Skin-Surface Temperature When Detected

· Dedicated NVR GUI to Display Temperature Status