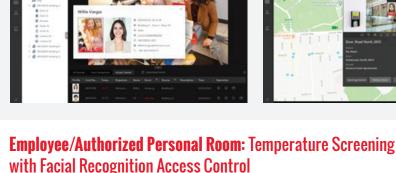

# · Intuitive Data Search can be Displayed and Exported **HikCentral Professional CMS**

· Temperature Measurement Alarm Reports

Multi-Layer Remote Supervision

· Local monitoring, instant alarm pop-ups, and temperature measurement reports · Identity information registered when elevated skin-surface temperature is detected

- Personnel Access Management & Real-Time Pop-Up Alarm Skin-Temperature Measurement

Data can be intuitively searched, displayed and easily exported

Touch-Free Authentication

Dashboard