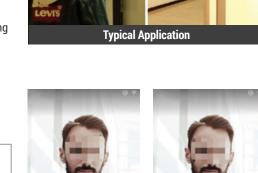

### · Instant Alarm for Abnormal Temperature · Onsite Facial Recognition Access Control with Built-In Thermal Camera for Temperature Measuring · Identity verification with Temperature Screening

- · Instant Alarm for Abnormal Temperature and Unauthorized Personnel Touch-Free Authentication and Supports Mask Detection
- System Topology
- Screening Distance: **Entrance** 0.98-6.5 ft (0.3-2.0 m) Access Terminal

· Real Time Results Will Display On Indoor Video Intercom Screen as Live Notification

Temperature

98.2°F

Normal