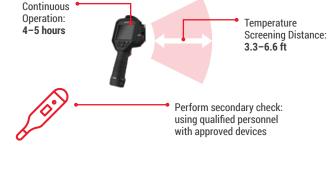

## • Thermal Resolution: 160 x 120

- Optical Resolution: 640 x 480
- · Wi-Fi Supported
- · Accuracy of ±0.9° F
- · Effective Range of 3.3 to 6.6 ft.
- · 3.5-Inch LCD Touch Screen
- · Quick Non-Contact Rapid Deployment with Tripod
- **Basic, Simple Wiring Solution**