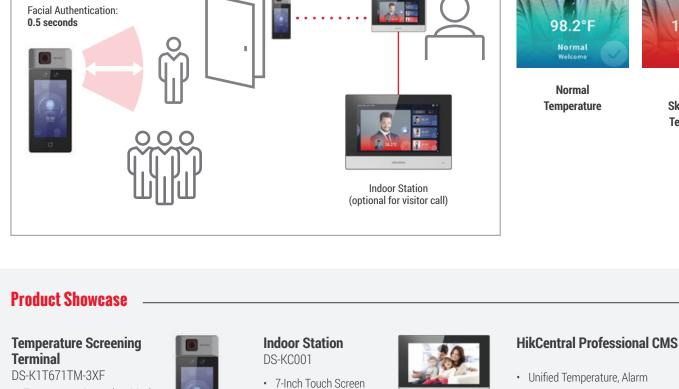

# · Intuitive Data Search can be Displayed and Exported **HikCentral Professional CMS**

· Temperature Measurement Alarm Reports

Multi-Layer Remote Supervision

· Local monitoring, instant alarm pop-ups, and temperature measurement reports · Identity information registered when elevated skin-surface temperature is detected

**SCAN BELOW** 

Alarm Reports

**HikCentral Professional CMS** 

· Unified Temperature, Alarm and Video Management

· Temperature Measurement

• VESA, Base Bracket Included, 24/7 Use