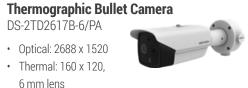

#### 3 mm lens • Accuracy of ±0.9° F (±0.5° F with Blackbody Calibrator)

**Thermographic Turret Camera** 

**Typical Application** 

Thermal: 160 x 120,

DS-2TD1217B-3/PA

Optical: 2688 x 1520

• Effective Range of 2.6 to 4.9 ft. · Skin-Surface Temperature