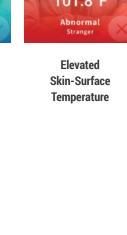

· NVR Registers Elevated Skin-Surface Temperature When Detected

· Dedicated NVR GUI to Display Temperature Status

#### 3 mm lens • Accuracy of ±0.9° F (±0.5° F with Blackbody Calibrator)

**Thermographic Turret Camera** 

**Typical Application** 

Thermal: 160 x 120,

DS-2TD1217B-3/PA

Optical: 2688 x 1520

• Effective Range of 2.6 to 4.9 ft. · Skin-Surface Temperature