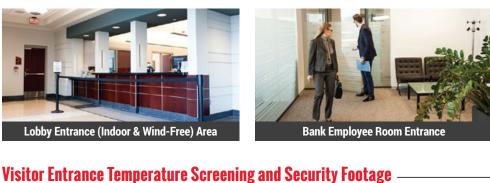

ority is to protect their employees, visitors and customers while delivering a great customer experience. Easy-to-operate Hikvision temperature detection solutions can help organizations protect people and assets, while reducing risk. Thermal solutions can help you easily and quickly pre-screen employees, visitors, customers and vendors before they enter your business. Pre-screening takes less than one second, is highly accurate, and it offers contactless measurement from a distance.



Mitigate Risk of Exposure

Extremely Safe-Contactless Measurement from a Distance



Screening



Smart-Only Screens Accurate up to ± 0.5 Degrees Fahrenheit Forehead Skin Surface with Blackbody Calibrator



Flexible-Simple, No-Wire Solutions for a Wide Range of Applications

# **Application Scenarios**







## Basic and No-Wire Solution with Bi-Spectrum Handheld Camera

· Hikvision's bi-spectrum camera models combine thermal and

- optical imaging to provide excellent visual quality and identification capabilities for high-traffic areas such an entrances and exits. · Ease of installation with Hikvision's tripod mounting, simple
- wiring system, and rapid deployment solution.system, and rapid deployment solution.





## • Thermal Resolution: 160 x 120

- Optical Resolution: 640 x 480
- · Wi-Fi Supported
- · Accuracy of ±0.9° F
- · Effective Range of 3.3 to 6.6 ft.
- · 3.5-Inch LCD Touch Screen
- · Quick Non-Contact Rapid Deployment with Tripod
- **Basic, Simple Wiring Solution**



- · Accuracy of ±0.9° F (±0.5° F with Blackbody Calibrator)
- Effective Range of 4.9 to 9.8 ft.
- · Skin-Sur