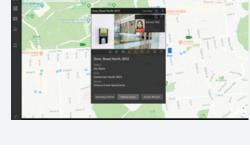

# **HikCentral Professional CMS**

· Intuitive Data Search can be Displayed and Exported

- · Local monitoring, instant alarm pop-ups, and temperature measurement reports · Identity information registered when elevated skin-surface temperature is detected
- · Data can be intuitively searched, displayed and easily exported

Personnel Access Management & Skin-Temperature Measurement

Real-Time Pop-Up Alarm

Dashboard