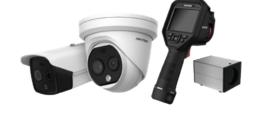

## **Thermographic Handheld Camera**

DS-2TP21B-6AVF/W

- Thermal Resolution: 160 x 120
- Optical Resolution: 640 x 480
- · Wi-Fi Supported
- · Accuracy of ±0.9° F · Effective Range of 3.3 to 6.6 ft.
- 3.5-Inch LCD Touch Screen · Quick Non-Contact Rapid Deployment with Tripod

**Thermographic Turret Camera** 

(±0.5° F with Blackbody Calibrator)

Effective Range of 2.6 to 4.9 ft.

DS-2TD1217B-3/PA

Thermal: 160 x 120,

Accuracy of ±0.9° F

3 mm lens

Optical: 2688 x 1520

## **Thermographic Bullet Camera**

DS-2TD2617B-6/PA

- · Optical: 2688 x 1520 Thermal: 160 x 120, 6 mm lens
- Accuracy of ±0.9° F (±0.5° F with Blackbody Calibrator)
- Effective Range of 4.9 to 9.8 ft. · Skin-Surface Temperature
- · Face Mask Detection
- **I Series NVR**