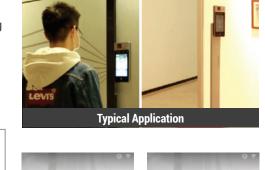

## **Food Production Facility Entrance:** Temperature Screening and Security Footage

Basic and No-Wire Solution with Bi-Spectrum Handheld Camera

- · Hikvision's bi-spectrum camera models combine thermal and optical imaging to provide excellent visual quality and identification capabilities for high-traffic areas such an entrances and exits.
- · Ease of installation with Hikvision's tripod mounting, simple wiring system, and rapid deployment solution.

### Onsite Temperature Screening and Access Control Terminal · Touch-Free Authentication

· Instant Alarm for Abnormal Temperature

- · Onsite Facial Recognition Access Control with Built-In Thermal Camera for Temperature Measuring
- · Identity verification with Temperature Screening · Instant Alarm for Abnormal Temperature and Unauthorized Personnel
- · Touch-Free Authentication and Supports Mask Detection · Real Time Results Will Display On Indoor Video Intercom Screen as Live Notification
- **System Topology** Screening Distance: **Entrance** Access Reception 0.98-6.5 ft (0.3-2.0 m) Terminal Facial Authentication: Indoor Station (optional for visitor call)