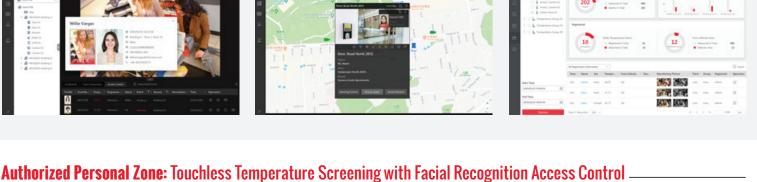

# **HikCentral Professional CMS**

· Intuitive Data Search can be Displayed and Exported

- · Local monitoring, instant alarm pop-ups, and temperature measurement reports · Identity information registered when elevated skin-surface temperature is detected
- · Data can be intuitively searched, displayed and easily exported

Personnel Access Management & Skin-Temperature Measurement

Real-Time Pop-Up Alarm

Dashboard