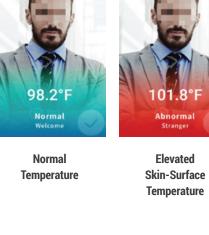

## Skin-Surface Temperature Face Mask Detection

- Accuracy of ±0.18° F (0.1° C)

**Tripod and Adaptor** for Bullet Solution DS-2907ZJ (Tripod) DS-2909ZJ (Adaptor)

· 80/160 Mbps incoming Bandwidth • HDMI Video Output Up to 4K

· Local Storage with NVR

- · Mask Detection
- · Dedicated NVR GUI to Display Temperature Status

· Temperature Measurement Alarm Reports

· NVR Registers Elevated Skin-Surface Temperature When Detected · Multi-Layer Remote Supervision

# **HikCentral Professional CMS**

· Intuitive Data Search can be Displayed and Exported

- · Local monitoring, instant alarm pop-ups, and temperature measurement reports · Identity information registered when elevated skin-surface temperature is detected
- · Data can be intuitively searched, displayed and easily exported