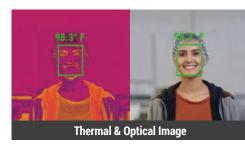

## **Food Production Facility Entrance:** Temperature Screening and Security Footage

Basic and No-Wire Solution with Bi-Spectrum Handheld Camera

- · Hikvision's bi-spectrum camera models combine thermal and optical imaging to provide excellent visual quality and identification capabilities for high-traffic areas such an entrances and exits.
- · Ease of installation with Hikvision's tripod mounting, simple wiring system, and rapid deployment solution.

## **Thermographic Handheld Camera**

DS-2TP21B-6AVF/W

- Thermal Resolution: 160 x 120
- Optical Resolution: 640 x 480
- · Wi-Fi Supported
- · Accuracy of ±0.9° F · Effective Range of 3.3 to 6.6 ft.
- 3.5-Inch LCD Touch Screen · Quick Non-Contact Rapid Deployment with Tripod