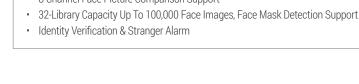

# **HikCentral Professional CMS**

· Intuitive Data Search can be Displayed and Exported

- · Local monitoring, instant alarm pop-ups, and temperature measurement reports · Identity information registered when elevated skin-surface temperature is detected
- · Data can be intuitively searched, displayed and easily exported

Personnel Access Management & Skin-Temperature Measurement

Real-Time Pop-Up Alarm

Dashboard