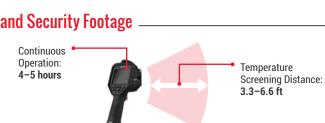

## **Thermographic Handheld Camera**

DS-2TP21B-6AVF/W

- Thermal Resolution: 160 x 120
- Optical Resolution: 640 x 480
- · Wi-Fi Supported
- · Accuracy of ±0.9° F · Effective Range of 3.3 to 6.6 ft.
- 3.5-Inch LCD Touch Screen · Quick Non-Contact Rapid Deployment with Tripod