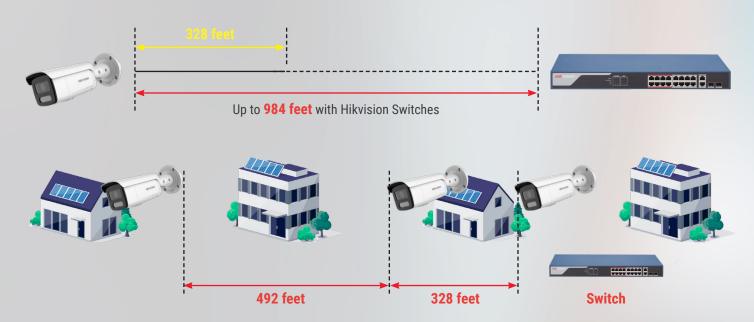

HIKVISION

LAL AAAA

# HIEVISION'S VERSATILE POE NETWORK SWITCHES



## **KEY FEATURES**

#### VISUAL TOPOLOGY

\*\*Topology and direct camera pre-view with PTZ control only available in Smart Managed Switches Series



#### CAMERA LIVE VIEW





#### **SURGE PROTECTION**

Indoor



For common office scenarios, the equipment is deployed indoors and there is less need for surge protection In the field of CCTV, cameras are mostly used in outdoor scenes. Especially in thunderstorms, it is easy to cause voltage overload or instability





#### MAXIMUM 984 FT. LONG DISTANCE TRANSMISSION



#### 60W/90W POWER SUPPLY



\*\* Hi-PoE power supply only available in Hi-PoE Unmanaged Switches Series

## **APPLICATIONS**

Small Scenes ≤ 100 Cameras



**Unmanaged Hi-PoE** 

Medium Scenes 100 ≥ 200 Cameras



-EI &-SI Smart Managed PoE

Large Scenes 200 ≥ 300 Cameras



-SI Smart Managed PoE

## **WORKING DIAGRAM**





#### $\star$ 52 Port Smart Managed Switch can meet demand for scaling IP Cameras

## VIDEO, SECURITY & BEYOND

Contact Your Sales Rep: Phone #: Email: General Inquiries/Support: +1 (866) 200-6690 (U.S. and Canada) | +1 (909) 895-0400



For more information about this Special Offer, please contact inside sales at inside.usa@hikvision.com, or contact your local Hikvision representative.

hikvision.com Connect with us: ♥ ④ in ◘ ◎

©2023 Hikvision USA Inc. and Hikvisio