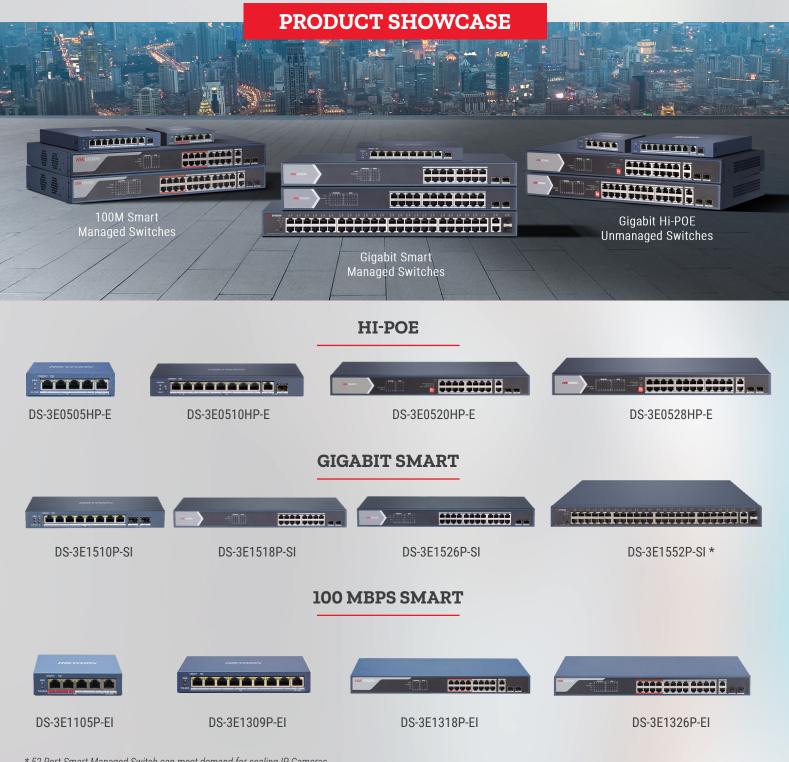

#### $\star$ 52 Port Smart Managed Switch can meet demand for scaling IP Cameras