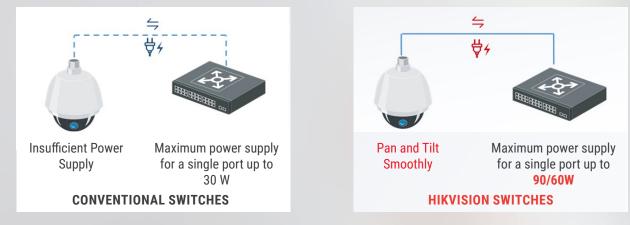

#### 60W/90W POWER SUPPLY

\*\* Hi-PoE power supply only available in Hi-PoE Unmanaged Switches Series