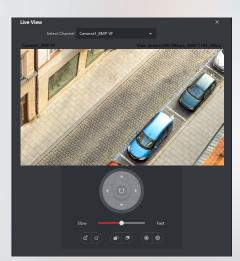

HIKVISION

LAL AAAA

# HIEVISION'S VERSATILE POE NETWORK SWITCHES



## **KEY FEATURES**

#### VISUAL TOPOLOGY

\*\*Topology and direct camera pre-view with PTZ control only available in Smart Managed Switches Series



#### CAMERA LIVE VIEW





#### **SURGE PROTECTION**

Indoor



For common office scenarios, the equipment is deployed indoors and there is less need for surge protection In the field of CCTV, cameras are mostly used in outdoor scenes. Especially in thunderstorms, it is easy to cause voltage overload or instability





#### MAXIMUM 984 FT. LONG DISTANCE TRANSMISSION



#### 60W/90W POWER SUPPLY



\*\* Hi-PoE power supply only available in Hi-PoE Unmanaged Switches Series

## **APPLICATIONS**

Small Scenes ≤ 100 Cameras



**Unmanaged Hi-PoE** 

Medium Scenes 100 ≥ 200 Cameras



-EI &-SI Smart Managed PoE

Large Scenes 200 ≥ 300 Cameras



-SI Smart Managed PoE

## **WORKING DIAGRAM**





#### $\star$ 52 Port Smart Managed Switch can meet demand for scaling IP Cameras

## VIDEO, SECURITY & BEYOND

Contact You