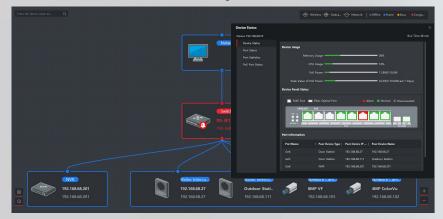

#### VISUAL TOPOLOGY

\*\*Topology and direct camera pre-view with PTZ control only available in Smart Managed Switches Series