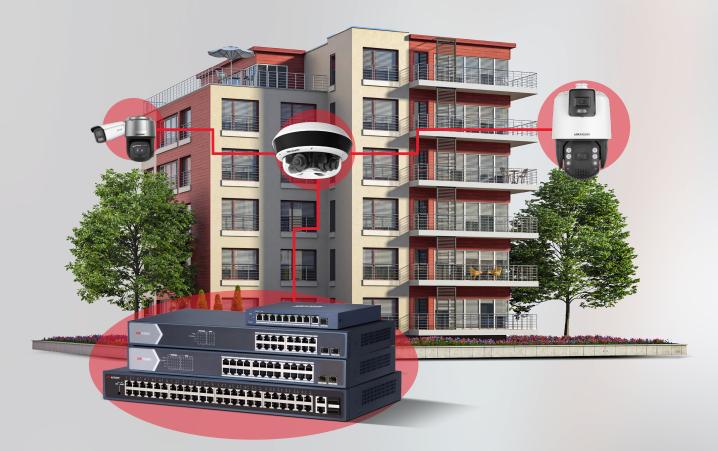

opology and direct camera pre-view with PTZ control only available in Smart Managed Switches Series



#### CAMERA LIVE VIEW





#### **SURGE PROTECTION**

Indoor



For common office scenarios, the equipment is deployed indoors and there is less need for surge protection In the field of CCTV, cameras are mostly used in outdoor scenes. Especially in thunderstorms, it is easy to cause voltage overload or instability





#### MAXIMUM 984 FT. LONG DISTANCE TRANSMISSION



#### 60W/90W POWER SUPPLY



\*\* Hi-PoE power supply only available in Hi-PoE Unmanaged Switches Series

## **APPLICATIONS**

Small Scenes ≤ 100 Cameras



**Unmanaged Hi-PoE** 

Medium Scenes 100 ≥ 200 Cameras



-EI &-SI Smart Managed PoE

Large Scenes 200 ≥ 300 Cameras



-SI Smart Managed PoE

## **WORKING DIAGRAM**





#### $\star$ 52 Port Smart Managed Switch can meet demand for scaling IP Cameras

## VIDEO, SECURITY & BEYOND

Contact Your Sales Rep: Phone #: Email: General Inquiries/Support: +1 (866) 200-6690 (U.S. and Canada) | +1 (909) 895-0400



For more information about this Special Offer, please contact inside sales at inside.usa@hikvision.com, or contact your local Hikvision representative.

hikvision.com Connect with us: ♥ ④ in ◘ ◎

©2023 Hikvision USA Inc. and Hikvision Canada Inc. All rights reserved. Hikvision is a registered trademark of Hikvision Digital Technology Co., Ltd. in the US, Canada and other countries. Product specifications and availability are subject to change without notice.