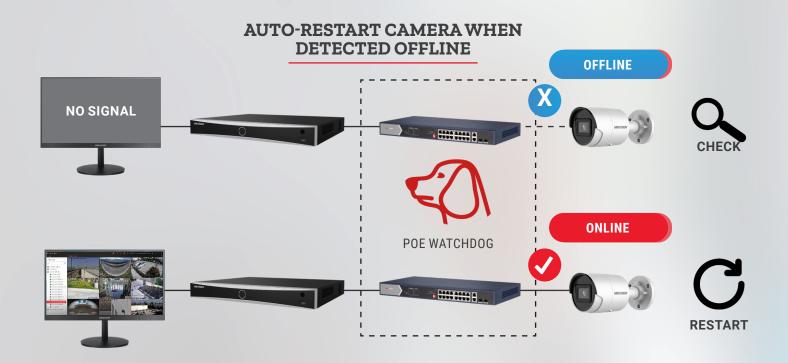

HIKVISION

LAL AAAA

# HIEVISION'S VERSATILE POE NETWORK SWITCHES



## **KEY FEATURES**

#### VISUAL TOPOLOGY

\*\*Topology and direct camera pre-view with PTZ control only available in Smart Managed Switches Series



#### CAMERA LIVE VIEW





#### **SURGE PROTECTION**

Indoor



For common office scenarios, the equipment is deployed indoors and there is less need for surge protection In the field of CCTV, cameras are mostly used in outdoor scenes. Especially in thunderstorms, it is easy to cause voltage overload or instability





#### MAXIMUM 984 FT. LONG DISTANCE TRANSMISSION



#### 60W/90W POWER SUPPLY



\*\* Hi-PoE power supply only available in Hi-PoE Unmanaged Switches Series

## **APPLICATIONS**

Small Scenes ≤ 100 Cameras



**Unmanaged Hi-PoE** 

Medium Scenes 100 ≥ 200 Cameras



-EI &-SI Smart Managed PoE

Large Scenes 200 ≥ 300 Cameras



-SI Smart Managed PoE

## **WORKING DIAGRAM**





#### $\star$ 52 Port Smart Managed Switch can meet demand for scaling IP Cameras

## VIDEO, SECURITY & BEYOND

Contact Your