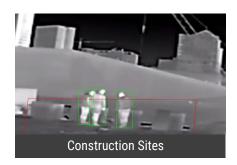

# **Distinguish Humans vs. Vehicles**

Thermal camera technology senses the heat emitted from objects in the environment to provide superior visibility and image stability. It also enables more effective detection of humans or vehicles moving around a defined area.

# **Detect Individuals within a Group**

When people gather into groups, the HeatPro Series Thermal Cameras can still accurately identify each individual.