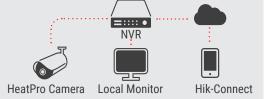

## **Flexible Product Combinations**

HeatPro Series Thermal Cameras combine with Hikvision's various products to meet diverse needs.

### **Large-Scale Solution**