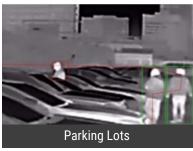

as changes in temperature that exceed a specified threshold. This can greatly reduce liability and costs associated with fires and other damaging incidents at locations such as warehouses and industrial facilities. Notification alarms will be sent when a specific threshold is met or exceeded, providing early warnings 24/7, even during hours when a business is closed. In addition, fork lift filter algorithms and antiburning prevent many false alarms.



Early Detection and Warning



Temperatures Visualized



Support for Flexible Rules & Alarms

## **Flexible Product Combinations**

HeatPro Series Thermal Cameras combine with Hikvision's various products to meet diverse needs.





#### Commercial Solution



### **Large-Scale Solution**



# **APPLICATIONS**

### **Perimeter Defense**







### **Fire Prevention**







# **PRODUCT SHOWCASE**

- Resolution: 256 x 192 for Thermal, 4 MP for Visible Light
- □ VCAs: Line Crossing, Intrusion Detection, Region Entrance, Region Exit
- Temperature Accuracy:

Max ±2 °C /3.6° F, ±2% for T model

Max ±8 °C /14.4° F for Regular Model

- Temperature measurement range:
  - -20°C to 550°C (-4°F to 1,022°F) for T Model
  - -20°C to 150°C (-4°F to 302°F) for Regular Model
- Built-in strobe light and audio alarm

Bi-Spectrum

0

Turret

DS-2TD1228-2/3/QA DS-2TD1228T-2/3/QA, **Bullet** 

DS-2TD2628-3/7/10/QA DS-2TD2628T-3/7/QA

# **EFFECTIVE COVERAGE**

### **VCA Performance**



### **Fire Prevention**



# FOCUSED ON YOUR SUCCESS



Connect with us: **У ?** in **□ ③**