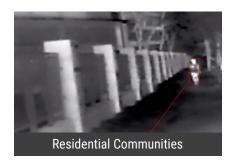

l as changes in temperature that exceed a specified threshold. This can greatly reduce liability and costs associated with fires and other damaging incidents at locations such as warehouses and industrial facilities. Notification alarms will be sent when a specific threshold is met or exceeded, providing early warnings 24/7, even during hours when a business is closed. In addition, fork lift filter algorithms and antiburning prevent many false alarms.



Early Detection and Warning



Temperatures Visualized



Support for Flexible Rules & Alarms

## **Flexible Product Combinations**

HeatPro Series Thermal Cameras combine with Hikvision's various products to meet diverse needs.





#### Commercial Solution



### **Large-Scale Solution**



# **APPLICATIONS**

### **Perimeter Defense**







### **Fire Prevention**







# **PRODUCT SHOWCASE**

- Resolution: 256 x 192 for Thermal, 4 MP for Visible Light
- □ VCAs: Line Crossing, Intrusion Detection, Region Entrance, Region Exit
- Temperature Accuracy:

Max ±2 °C /3.6° F, ±2% for T model

Max ±8 °C /14.4° F for Regular Model

- Temperature measurement range:
  - -20°C to 550°C (-4°F to 1,022°F) for T Model
  - -20°C to 150°C (-4°F to 302°F) for Regular Model
- Built-in strobe light and audio alarm

Bi-Spectrum

0

Turret

DS-2TD1228-2/3/QA DS-2TD1228T-2/3/QA, **Bullet** 

DS-2TD2628-3/7/10/QA DS-2TD2628T-3/7/QA

# **EFFECTIVE COVERAGE**

### **VCA Performance**



### **Fire Prevention**



# FOCUSED ON YOUR SUCCESS



Connect with us: **У ?** in **□ ③**