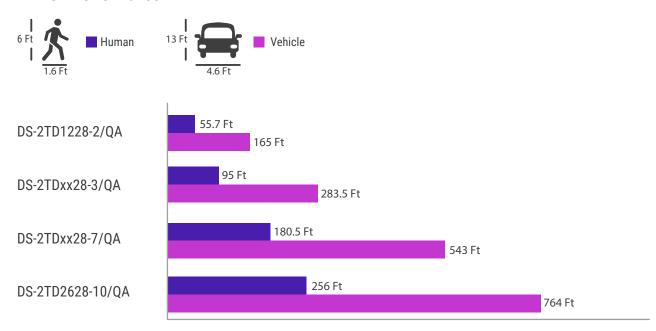

kvision's various products to meet diverse needs.





#### Commercial Solution



### **Large-Scale Solution**



# **APPLICATIONS**

### **Perimeter Defense**







### **Fire Prevention**







# **PRODUCT SHOWCASE**

- Resolution: 256 x 192 for Thermal, 4 MP for Visible Light
- □ VCAs: Line Crossing, Intrusion Detection, Region Entrance, Region Exit
- Temperature Accuracy:

Max ±2 °C /3.6° F, ±2% for T model

Max ±8 °C /14.4° F for Regular Model

- Temperature measurement range:
  - -20°C to 550°C (-4°F to 1,022°F) for T Model
  - -20°C to 150°C (-4°F to 302°F) for Regular Model
- Built-in strobe light and audio alarm

Bi-Spectrum

0

Turret

DS-2TD1228-2/3/QA DS-2TD1228T-2/3/QA, **Bullet** 

DS-2TD2628-3/7/10/QA DS-2TD2628T-3/7/QA

# **EFFECTIVE COVERAGE**

### **VCA Performance**



### **Fire Prevention**



# FOCUSED ON YOUR SUCCESS



Connect with us: **У ?** in **□ ③**