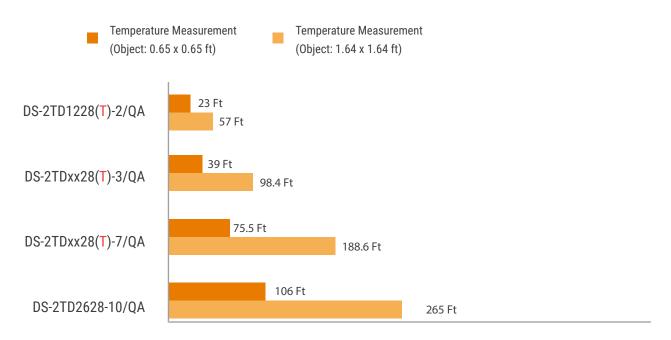

to meet diverse needs.





#### Commercial Solution



### **Large-Scale Solution**



# **APPLICATIONS**

### **Perimeter Defense**







### **Fire Prevention**







# **PRODUCT SHOWCASE**

- Resolution: 256 x 192 for Thermal, 4 MP for Visible Light
- □ VCAs: Line Crossing, Intrusion Detection, Region Entrance, Region Exit
- Temperature Accuracy:

Max ±2 °C /3.6° F, ±2% for T model

Max ±8 °C /14.4° F for Regular Model

- Temperature measurement range:
  - -20°C to 550°C (-4°F to 1,022°F) for T Model
  - -20°C to 150°C (-4°F to 302°F) for Regular Model
- Built-in strobe light and audio alarm

Bi-Spectrum

0

Turret

DS-2TD1228-2/3/QA DS-2TD1228T-2/3/QA, **Bullet** 

DS-2TD2628-3/7/10/QA DS-2TD2628T-3/7/QA

# **EFFECTIVE COVERAGE**

### **VCA Performance**



### **Fire Prevention**



# FOCUSED ON YOUR SUCCESS



Connect with us: **У ?** in **□ ③**