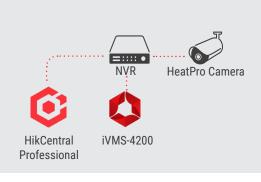

## **Flexible Product Combinations**

HeatPro Series Thermal Cameras combine with Hikvision's various products to meet diverse needs.

#### Commercial Solution

### **Large-Scale Solution**