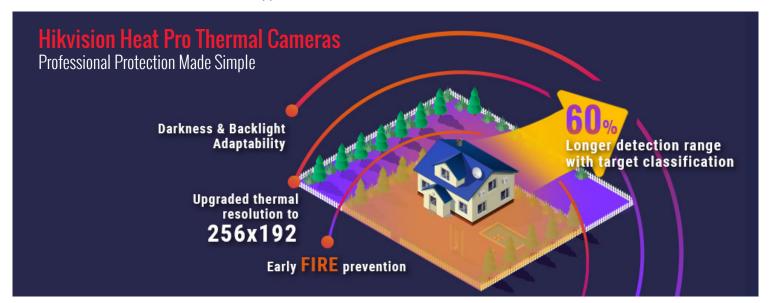

## BETTER VISIBILITY WITH SUPERIOR ENVIRONMENTAL ADAPTABILITY

### **Overcome Harsh Weather & Environments**

Thermal video and imaging are not affected by shadows, darkness, bright lights, smoke, fog or rain. This enhances visibility in a wide range of challenging environments that optical cameras are unable to display clearly. Enhancements to the algorithms help the camera improve accuracy and reduce false alarms.

# REDUCE COSTS WITH EARLY FIRE DETECTION & TEMPERATURE MONITORING

Thermal monitoring can be used for advanced, early fire detection and warnings as well as changes in temperature that exceed a specified threshold. This can greatly reduce liability and costs associated with fires and other damaging incidents at locations such as warehouses and industrial facilities. Notification alarms will be sent when a specific threshold is met or exceeded, providing early warnings 24/7, even during hours when a business is closed. In addition, fork lift filter algorithms and antiburning prevent many false alarms.

# **PRODUCT SHOWCASE**

- Resolution: 256 x 192 for Thermal, 4 MP for Visible Light
- □ VCAs: Line Crossing, Intrusion Detection, Region Entrance, Region Exit
- Temperature Accuracy:

Max ±2 °C /3.6° F, ±2% for T model