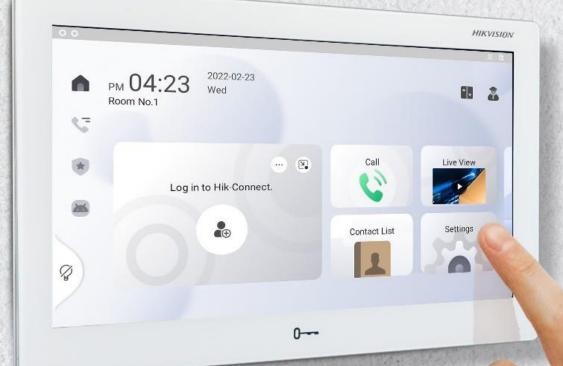

## USER-FRIENDLY TOUCHSCREEN

- Intuitive interface for better operation and experience
- Modern design perfectly suits home and office environments
- Easy configuration via Wizard

20

📞 call

02:24

HIKVISION