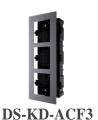

**DS-KD-ACF1** 

Single Module Accessories Used for flush mounting Aviation aluminum

DS-KD-ACF2

**Dual Modules Accessories** Used for flush mounting Aviation aluminum

Three Modules Accessories Used for flush mounting Aviation aluminum