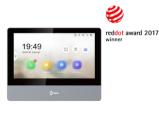

#### DS-KH9510-WTE1

10-inch IPS touch screen Android version 10 Standard PoE Built-in Hik-connect for all-in-one management Easy integration with Android application Wi-Fi supported

## USER-FRIENDLY TOUCHSCREEN

- Intuitive interface for better operation and experience
- Modern design perfectly suits home and office environments
- Easy configuration via Wizard

20

📞 call

02:24

HIKVISION