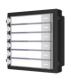

### MODULAR DOOR STATION DEVICES

**DS-KD8003-IME1** 

Main Unit 2 MP fisheye camera IR supplement IP65 12V DC or standard PoE

**DS-KD-KP** 

Keypad Module IP65 Backlight function

DS-KD-KK

Nametag Module With 6 call buttons IP65 Backlight function

DS-KD-BK

Blank Module IP65

DS-KD-M

M1 Card Reader Module 13.56 MHzIP65 Backlight function

**DS-KD-TDM** 

Touch Screen Display Module IP65, IK08 3-in-1 module In-screen card reader Self-defined modes

**DS-KD-DIS** 