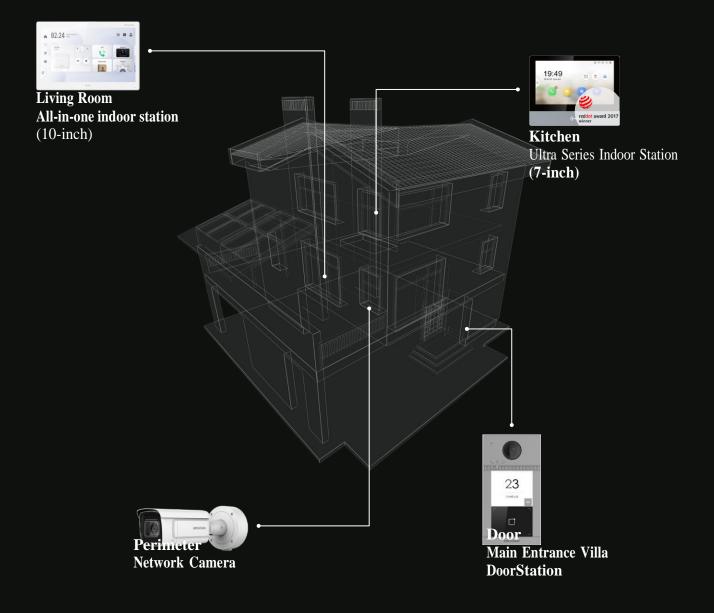

## **RESIDENTIAL/VILLA SOLUTION**

The Hikvision residential/villa home intercom solution provides thoughtful, useful functions for every member of the household. Users can call multiple indoor stations at the same time and unlock a door at any of the indoor stations. They can also receive call information and unlock doors remotely and conveniently via the Hik-Connect mobile app.

The Door Station's 2 MP HD camera renders images clearly both day and night. With the record- to-NVR function, users can check what's happening at their doorstep at any time. Hikvision intercom devices can also integrate with video security camera systems, allowing indoor stations to display footage from any IP cameras installed around your house. Security and convenience come together seamlessly with this IP video intercom solution.