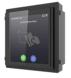

## **DOOR STATION**

Ultra series door station

**DS-KD9633** series

2.5D Curved 10-inch IPS Touch Screen Ultra thin fuselage IP65 , IK07 Intelligent authentications (In-screen card reading, PIN code, biometric recognition) Optional modules to choose from