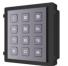

### MODULAR DOOR STATION DEVICES

**DS-KD8003-IME1** 

Main Unit 2 MP fisheye camera IR supplement IP65 12V DC or standard PoE

**DS-KD-KP** 

Keypad Module IP65 Backlight function

DS-KD-KK

Nametag Module With 6 call buttons IP65 Backlight function

DS-KD-BK

Blank Module IP65

DS-KD-M

M1 Card Reader Module 13.56 MHzIP65 Backlight function

**DS-KD-TDM** 

Touch Screen Display Module IP65, IK08 3-in-1 module In-screen card reader Self-defined modes

**DS-KD-DIS** 