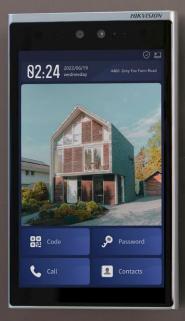

## INTELLIGENT AUTHENTICATIONS

- Supports cards, PIN codes, and biometric recognition
- Enjoy touch-free access
- No need to surrender cards when entering

Face

Card

PIN Code

## USER-FRIENDLY TOUCHSCREEN

- Intuitive interface for better operation and experience
- Modern design perfectly suits home and office environments
- Easy configuration via Wizard

20

📞 call

02:24

HIKVISION