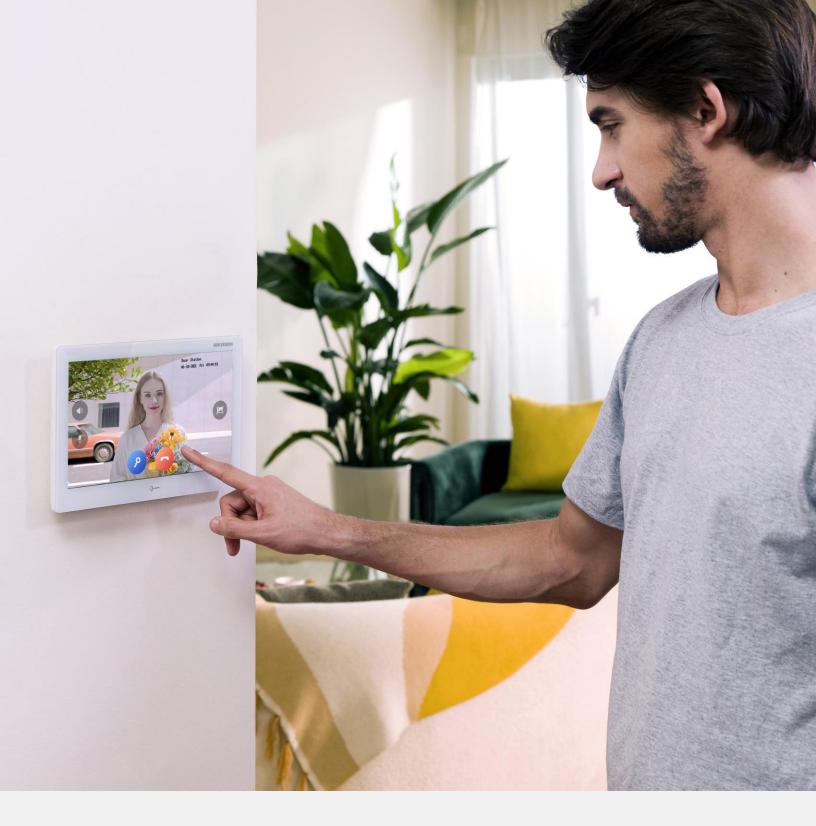

## USER-FRIENDLY TOUCHSCREEN

- Intuitive interface for better operation and experience
- Modern design perfectly suits home and office environments
- Easy configuration via Wizard

20

📞 call

02:24

HIKVISION