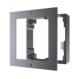

## MODULAR DOOR STATION BRACKETS

DS-KD-ACW1

Single Module Accessories Used for surface mounting Aviation aluminum

DS-KD-ACW2

Dual Modules Accessories Used for surface mounting Aviation aluminum

DS-KD-ACW3

Three Modules Accessories Used for surface mounting Aviation aluminum

**DS-KD-ACF1** 

Single Module Accessories Used for flush mounting Aviation aluminum

DS-KD-ACF2

**Dual Modules Accessories** Used for flush mounting Aviation aluminum

Three Modules Accessories Used for flush mounting Aviation aluminum