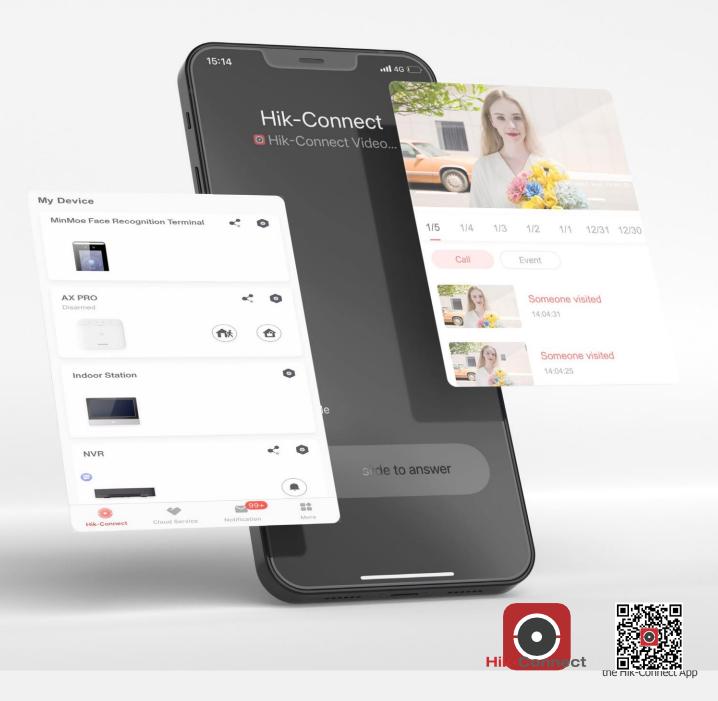

## **MOBILE CONTROL**

- Cruise through daily operations with the mobile Hik-Connect App
- Talk to visitors, receive calls, play back videos, & unlock doors remotely from anywhere, at any time