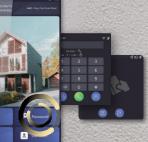

## **MOBILE CONTROL**

- Cruise through daily operations with the mobile Hik-Connect App
- Talk to visitors, receive calls, play back videos, & unlock doors remotely from anywhere, at any time

## USER-FRIENDLY TOUCHSCREEN

- Intuitive interface for better operation and experience
- Modern design perfectly suits home and office environments
- Easy configuration via Wizard

20

📞 call

02:24

HIKVISION