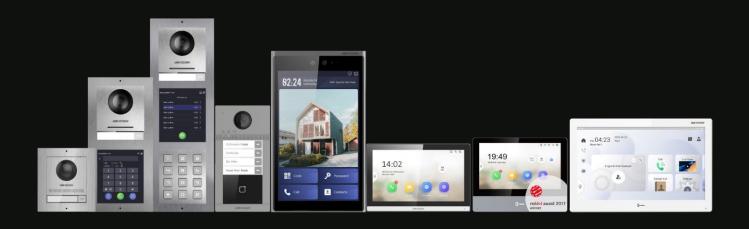

## **PRODUCT SHOWCASE**

## **DOOR STATION**

Ultra series door station

**DS-KD9633** series

2.5D Curved 10-inch IPS Touch Screen Ultra thin fuselage IP65 , IK07 Intelligent authentications (In-screen card reading, PIN code, biometric recognition) Optional modules to choose from

### MODULAR DOOR STATION DEVICES

**DS-KD8003-IME1** 

Main Unit 2 MP fisheye camera IR supplement IP65 12V DC or standard PoE

**DS-KD-KP** 

Keypad Module IP65 Backlight function

DS-KD-KK

Nametag Module With 6 call buttons IP65 Backlight function

## PRO SERIES VILLA DOOR STATION

DS-KV8113-WME1

Standard PoE 2MP camera Built-in card reader IP65, IK08 One push button Wi-Fi

### **INDOOR STATION**

### **PRO SERIES INDOOR STATION**

DS-KH8350-WTE1

7-inch LCD touch screen Standard PoE Mobile APP supported Wi-Fi supported

DS-KH6320-WTE1

7-inch LCD touch screen Standard PoE Mobile APP supported Wi-Fi supported