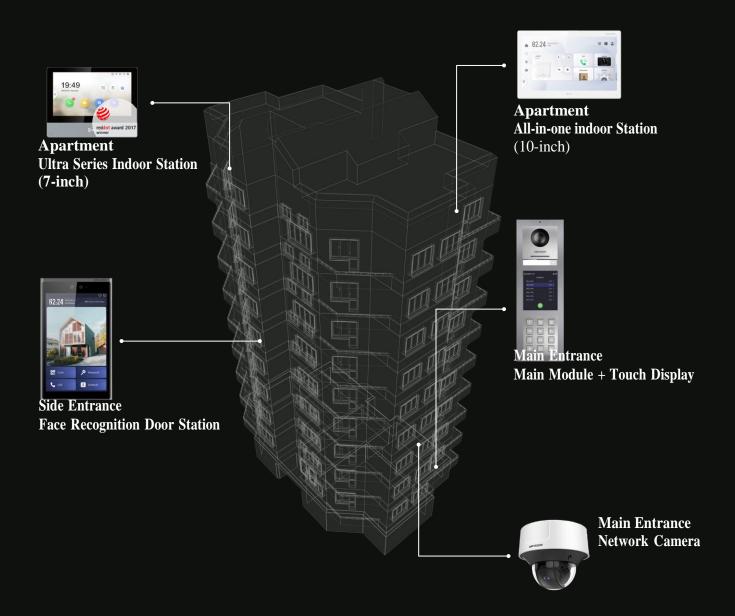

## **APARTMENT SOLUTION**

A top choice for building intercom and security, Hikvision's IP Video Intercom Apartment Solution supports up to 500 indoor stations, with communication available between all of them. Multiple door stations can be installed for one building and residents can unlock them using a card or password.

## **RESIDENTIAL/VILLA SOLUTION**

The Hikvision residential/villa home intercom solution provides thoughtful, useful functions for every member of the household. Users can call multiple indoor stations at the same time and unlock a door at any of the indoor stations. They can also receive call information and unlock doors remotely and conveniently via the Hik-Connect mobile app.

The Door Station's 2 MP HD camera renders images clearly both day and night. With the record- to-NVR function, users can check what's happening at their doorstep at any time. Hikvision intercom devices can also integrate with video security camera systems, allowing indoor stations to display footage from any IP cameras installed around your house. Security and convenience come together seamlessly with this IP video intercom solution.