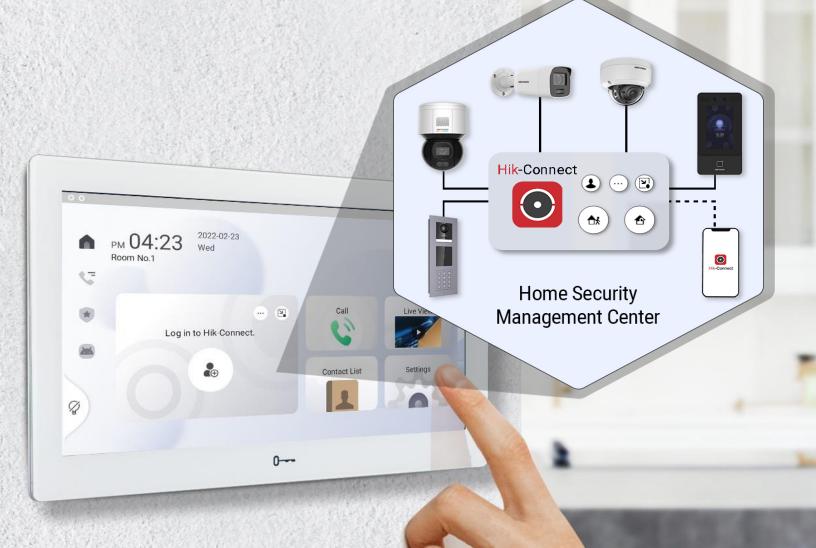

### All-In-One Management

- Easy third-party application integration with embedded Android system
- Management of all Hikvision devices and systems with visual interface

## **MOBILE CONTROL**

- Cruise through daily operations with the mobile Hik-Connect App
- Talk to visitors, receive calls, play back videos, & unlock doors remotely from anywhere, at any time