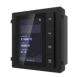

#### DS-KH9510-WTE1

10-inch IPS touch screen Android version 10 Standard PoE Built-in Hik-connect for all-in-one management Easy integration with Android application Wi-Fi supported