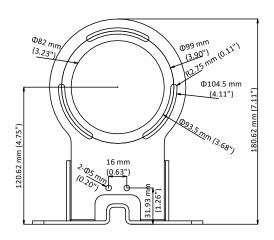

# **Dimension**

# **Parameter**

| Model      | DS-1705ZJ-DM35                                       |
|------------|------------------------------------------------------|
| Parameters | Wall Mount                                           |
| Appearance | Natural Stainless Steel Color                        |
| Material   | Stainless steel 316L                                 |
| Dimension  | Φ 180.62 mm × 150 mm × 74 mm (7.11" × 5.91" × 2.91") |
| Weight     | Approx. 498 g (1.1 lb.)                              |