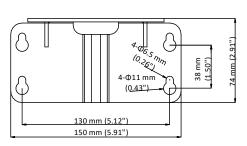

### **Wall Mount**

- Formed from one-piece stainless steel for reliable structure
- Anti-corrosion material: 316L stainless steel
- Applicable to coastal area, vessel, chemical factory, etc.