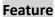

# **Dimension**

# **Parameter**

| Model      | DS-1705ZJ-DM35                                       |
|------------|------------------------------------------------------|
| Parameters | Wall Mount                                           |
| Appearance | Natural Stainless Steel Color                        |
| Material   | Stainless steel 316L                                 |
| Dimension  | Φ 180.62 mm × 150 mm × 74 mm (7.11" × 5.91" × 2.91") |
| Weight     | Approx. 498 g (1.1 lb.)                              |