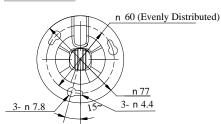

### Dimension

Unit: mm

#### Parameters

| Model      | DS-1299ZJ                      |
|------------|--------------------------------|
| Parameters | Pendant Mount                  |
| Appearance | Hikvision White                |
| Material   | Aluminum Alloy                 |
| Dimension  | Ø77 mm × 198 mm (3.03" × 7.8") |
| Weight     | Approx. 200 g (0.44 lb.)       |