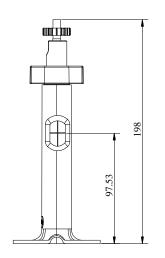

### Dimension

Unit: mm

#### Parameters

| Model      | DS-1299ZJ                      |
|------------|--------------------------------|
| Parameters | Pendant Mount                  |
| Appearance | Hikvision White                |
| Material   | Aluminum Alloy                 |
| Dimension  | Ø77 mm × 198 mm (3.03" × 7.8") |
| Weight     | Approx. 200 g (0.44 lb.)       |