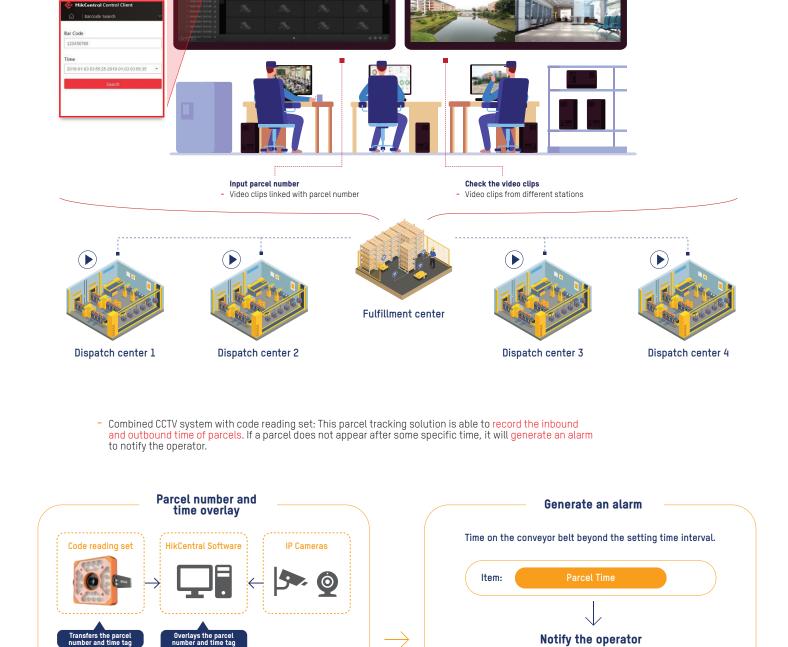

## Disputed parcels happen

supported.

Quality Check (QC)

**Dispatch Progress** 

The parcels are scanned by handheld scanner

Low efficiency of dispatch

The operation efficiency needs to be improved as the express industry increases.