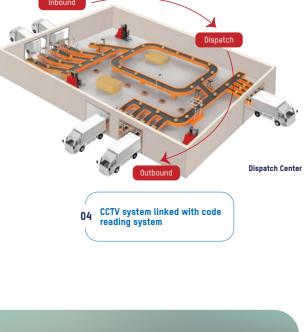

**Inbound Progress** 

**Packing** 

of parcels according to weight or

Video clips linked with parcel number

CCTV system linked with code reading system

## CCTV system linked with Code reading system

**Fulfilment Center** 

Fulfilment Center

CCTV system linked with

Scanning system

Video evidence saved