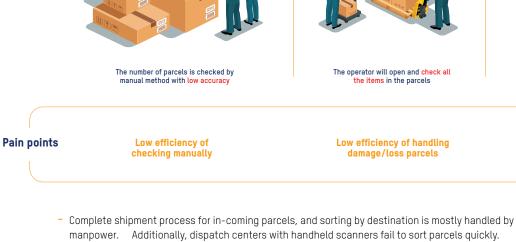

## Disputed parcels happen

supported.

Quality Check (QC)

**Dispatch Progress** 

The parcels are scanned by handheld scanner

Low efficiency of dispatch

The operation efficiency needs to be improved as the express industry increases.