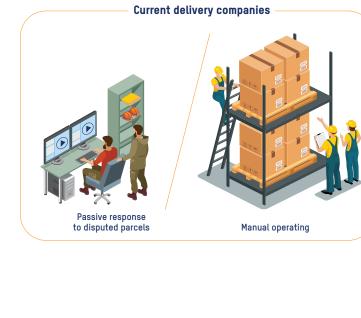

## Disputed parcels happen

supported.

Quality Check (QC)

**Dispatch Progress** 

The parcels are scanned by handheld scanner

Low efficiency of dispatch

The operation efficiency needs to be improved as the express industry increases.