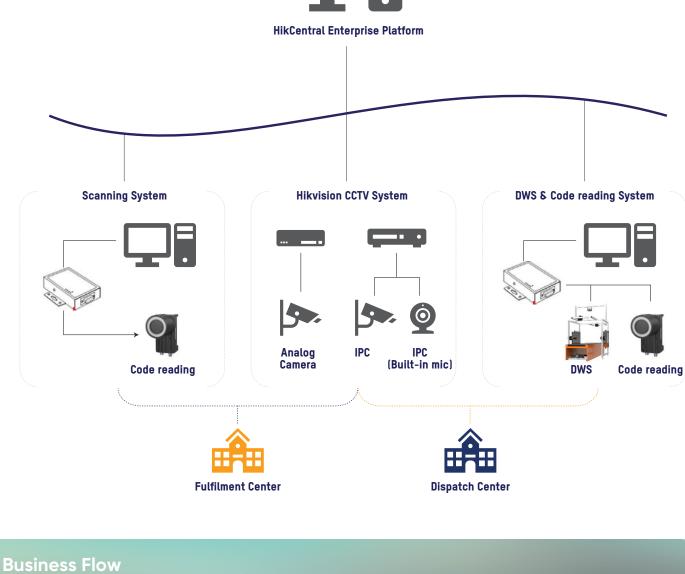

**Inbound Progress** 

**Packing** 

of parcels according to weight or

Video clips linked with parcel number

CCTV system linked with code reading system

## CCTV system linked with Code reading system

**Fulfilment Center** 

Fulfilment Center

CCTV system linked with

Scanning system

Video evidence saved