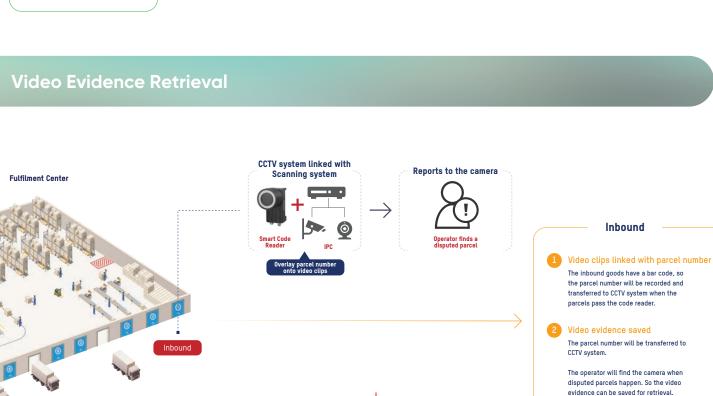

**Inbound Progress** 

**Packing** 

of parcels according to weight or

Video clips linked with parcel number

CCTV system linked with code reading system

## CCTV system linked with Code reading system

**Fulfilment Center** 

Fulfilment Center

CCTV system linked with

Scanning system

Video evidence saved