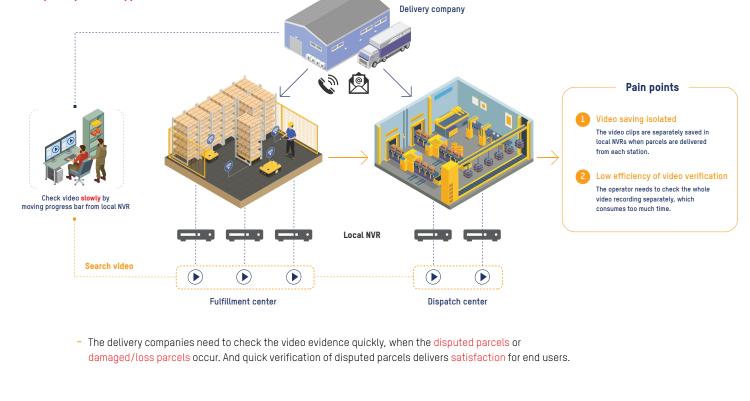

**Inbound Progress** 

**Packing** 

of parcels according to weight or

Video clips linked with parcel number

CCTV system linked with code reading system

## CCTV system linked with Code reading system

**Fulfilment Center** 

Fulfilment Center

CCTV system linked with

Scanning system

Video evidence saved