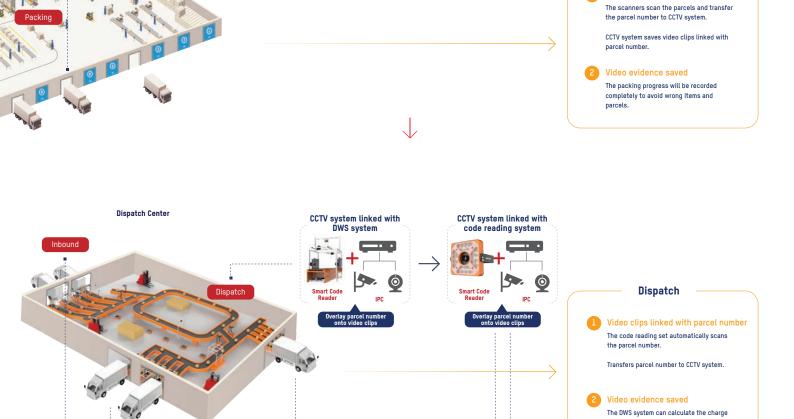

**Inbound Progress** 

**Packing** 

of parcels according to weight or

Video clips linked with parcel number

CCTV system linked with code reading system