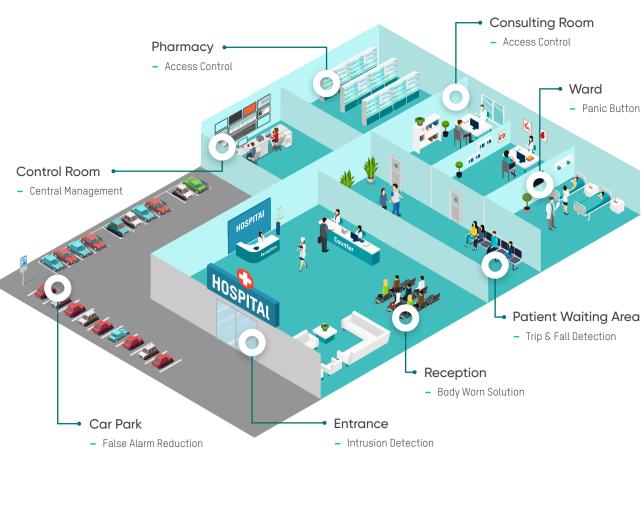

## Intrusion Detection

**Applications** 

**Entrance** 

Car Park

False Alarm Reduction

**Access Controller** 

- Only after a designated manager swipes their card will

HD IP Camera

causing insufficient space staff.

Vehicle Management

**Evidence Images** 

**Control Room** 

Central Management

**DVI 63T** 

When someone has an elevated

its location via map, allowing appropriate responses to be initiated.

temperature or is not wearing a mask,

event & alarm management can guide

Platform

Ward

Panic Button

Mini PanoVu Cameras

area and zoom into details.

precise details while covering every angle.

ensuring zero monitoring blindspots.

The best combination of panoramic and close-up images:

Dock Station

Front End Video

Reception **Body Worn Solution**  personnel scheduling and effectively enhance marketing strategies.

Center Management

HikCentral

PCNVR / CVR / NVR

visitor number inside and keep social