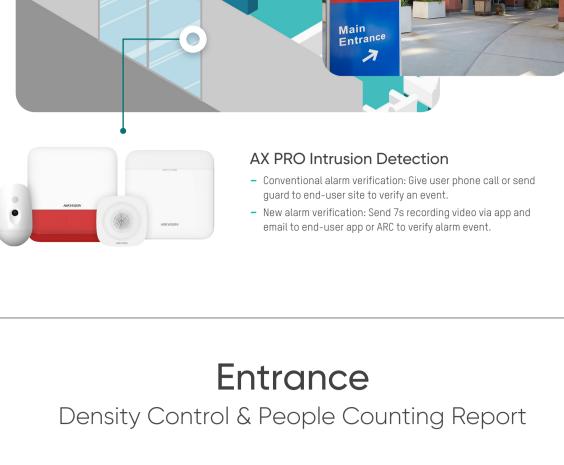

## Intrusion Detection

**Applications** 

**Entrance** 





## People Counting Camera Need to keep social Having staff management Documenting visitor distancing? issues? traffic? Visitor flow control based on real-time



visitors with visible and audible notice.

Body Worn Cameras

Dock Station

Front End Video



Reception **Body Worn Solution**  personnel scheduling and effectively enhance marketing strategies.

Center Management

HikCentral

PCNVR / CVR / NVR

visitor number inside and keep social

Daily, weekly, and monthly visitor flow

reports contribute to improved



Wi-Fi

(((<sub>A</sub>)))

**Body Worn Cameras** 



more convenient and effective.

Behaviour Analysis Server

Now, based on deep learning video analysis technology, Hikvision has developed intelligent fall detection, making this key safety function

Platform



Ward

Panic