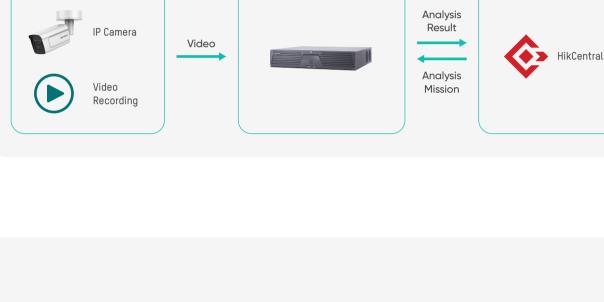

DeepinMind NVR

Receives intrusion and line crossing detection information from cameras, and

Close-Up View

VMS / 3rd party

identifies humans and vehicles in the video to reduce false alarms - Saves on costs and time compared with conventional CCTV systems