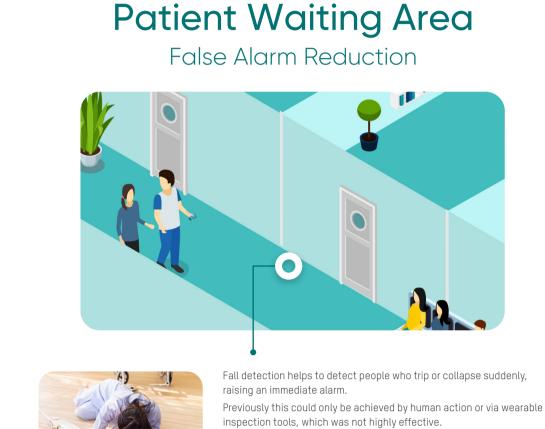

Daily, weekly, and monthly visitor flow

reports contribute to improved

Wi-Fi

(((<sub>A</sub>)))

**Body Worn Cameras** 

more convenient and effective.

Behaviour Analysis Server

Now, based on deep learning video analysis technology, Hikvision has developed intelligent fall detection, making this key safety function

Platform

Ward

Panic Button

Mini PanoVu Cameras

area and zoom into details.

precise details while covering every angle.

ensuring zero monitoring blindspots.

The best combination of panoramic and close-up images: