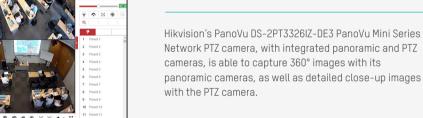

Platform

Ward

Panic Button

Mini PanoVu Cameras

area and zoom into details.

precise details while covering every angle.

ensuring zero monitoring blindspots.

The best combination of panoramic and close-up images:

- 3 lenses in one camera cover up to a 360° field of view,

Panoramic cameras link to the PTZ to capture the whole

- Mini size design is ideal for discreet indoor applications.

Capture 360° images

With a Hikvision access control system, you can prevent illegal break-ins and can get real-time notifications of unauthorised access attempts. Because the access system can be linked to a camera, you can view video footage of the incident for full situation management.