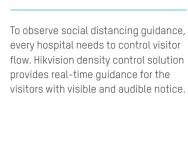

## People Counting Camera Need to keep social Having staff management Documenting visitor distancing? issues? traffic? Visitor flow control based on real-time

visitors with visible and audible notice.

Body Worn Cameras