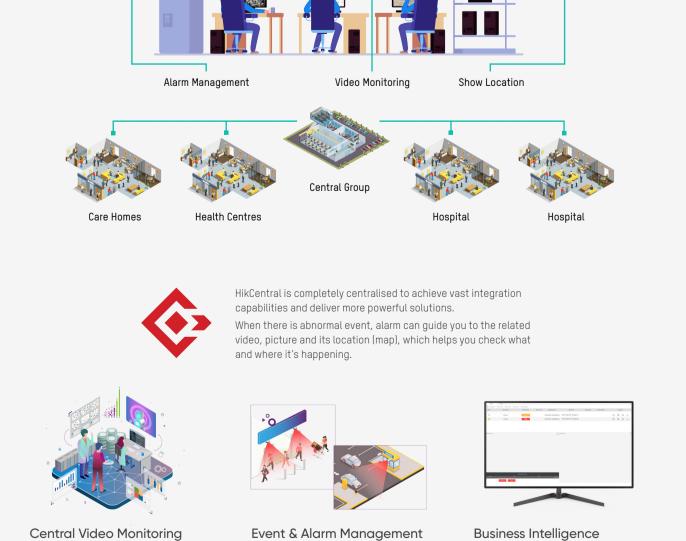

HikCentral is completely centralised to

achieve vast integration capabilities

and deliver more powerful solutions.

AX PRO Hub

Mini Panoramic

2 MP ANPR Camera

DeepinMind NVS

DeepinMind NVS

DS-K2600T

iDS-2VS235-F836

iDS-9632NXI-I8/BA

DeepinMind NVS

MCW407 (NEW)

HIKVISION -

The BI dashboard provides a flexible,

customised tabular view interface to

provide decision makers with

actionable analysis reports.

Video Management Software

overlay for easy operation.

easy video history skimming.

- Live View: Max. 256 channels' live view per Control Client. Auto-adaptive window-split