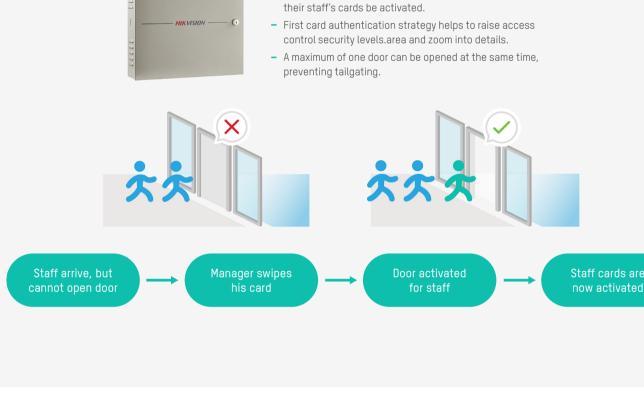

Car Park

False Alarm Reduction

**Access Controller** 

- Only after a designated manager swipes their card will

HD IP Camera

causing insufficient space staff.

Vehicle Management

**Evidence Images** 