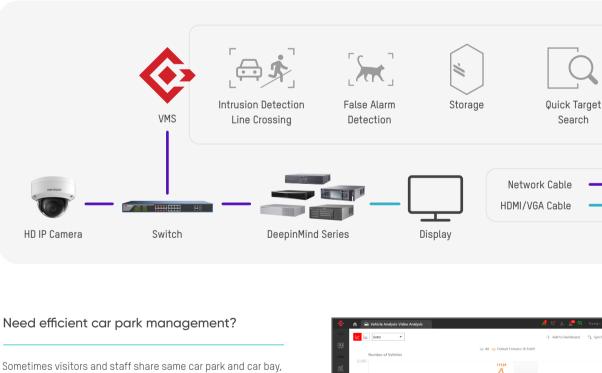

DeepinMind NVR

Receives intrusion and line crossing detection information from cameras, and

Close-Up View

VMS / 3rd party

identifies humans and vehicles in the video to reduce false alarms - Saves on costs and time compared with conventional CCTV systems