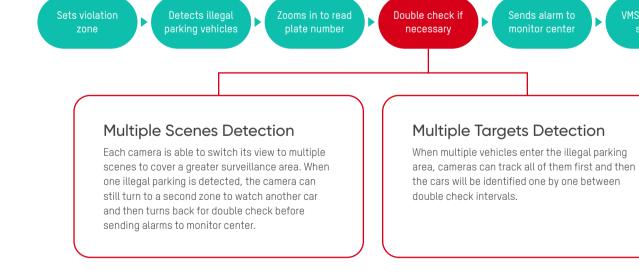

close-up view

3rd party platform.

Illegal Parking Detection

car park is in different times.

- Vehicle number time-based analysis shows how busy the

- Vehicle overstaying alarm gives real-time notification to staff when any vehicle has parked longer than it's allowed. - Vehicle parking duration report shows how long each vehicle has parked and supports filtering parking records by user-defined times, giving precise record you need.