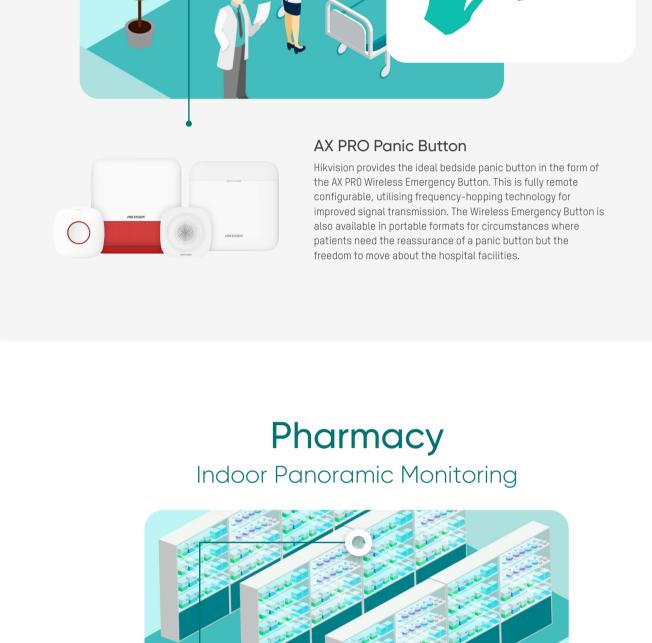

HikCentral is completely centralised to

achieve vast integration capabilities

and deliver more powerful solutions.

AX PRO Hub

Mini Panoramic

2 MP ANPR Camera

DeepinMind NVS

DeepinMind NVS