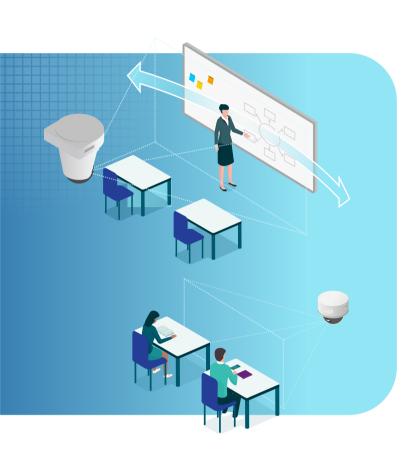

#### Resources to deliver great lectures PTZ tracks teachers between presentation wall,

**Teacher** 

### teachers desk and classroom discussion.

- Panoramic camera delivers interactive classroom
- reactions and feedback and questions. Teacher can split screen between live classroom
  - and presentation material. Teacher has flexibility to manage the lecture,
  - with resources like lecture live streaming, record Teacher can easily start/end live streaming with
- just one click.

## Data Center - Classroom Management Platform

**Education Sharing Server** 

**Panoramic** Camera

**System Structure** 

PTZ Teacher-Tracking

Central Storage

**Education VMS** 

**Education Sharing Server** 

- Three live view control views - Auto live view control - Synchronously collect the teacher / student image, and
- multimedia image
- Network and analogue camera accepted - Auto back to FTP and YouTube - Local storage
- Local timetable management and timetable export - Accept integration with Microsoft Teams