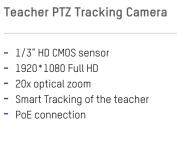

#### Resources to deliver great lectures PTZ tracks teachers between presentation wall,

**Teacher** 

### teachers desk and classroom discussion.

- Panoramic camera delivers interactive classroom
- reactions and feedback and questions. Teacher can split screen between live classroom
  - and presentation material. Teacher has flexibility to manage the lecture,
  - with resources like lecture live streaming, record Teacher can easily start/end live streaming with
- just one click.