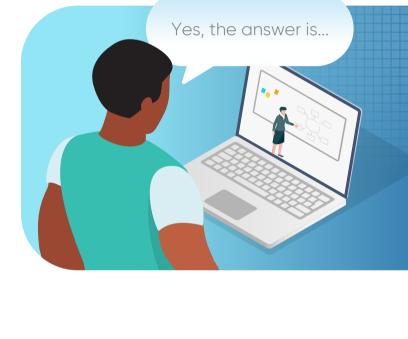

#### High resolution content goes beyond head and shoulders (1080P HD camera).

- Live chat text or audio via speaker system. - Replay class with teacher access permission.
- Access resources though search and access previous lectures, with unlimited resource replay time.
- Access lectures on multiple devices (PC, smartphone, tablet, etc).