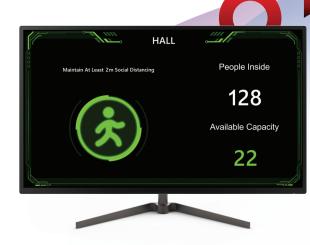

#### **Density Control Solution**

- Ideal for retail shop with single entrance/exit - User friendly and informative real time data screen

- displays maximum number accepted and current number inside store with green or red warning signs - Ideal for placing near entrance, so customers can identify
- the display - Fast deployment, only one camera, one NVR and one