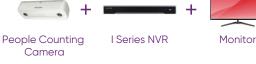

#### **Density Control Solution**

- Ideal for retail shop with single entrance/exit - User friendly and informative real time data screen

- displays maximum number accepted and current number inside store with green or red warning signs - Ideal for placing near entrance, so customers can identify
- the display - Fast deployment, only one camera, one NVR and one