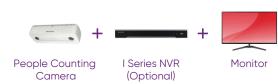

# Camera Option 2

**Products** 

Camera Option 1

- 1/2.8" Progressive Scan CMOS

- 1920 × 1200 @ 30fps

- 2 mm fixed lens

IP66, IK08

- AcuSense Camera
- DS-2CD2746G2-IZS - 4 MP resolution

- Powered by Darkfighter

Technology

I Series NVR DS-76/77/96NI-I series NVR - H.265+ compression effectively reduces the

storage

resolution

- HDMI Video output at up to 4K

- VESA - Base bracket included - 7\*24h