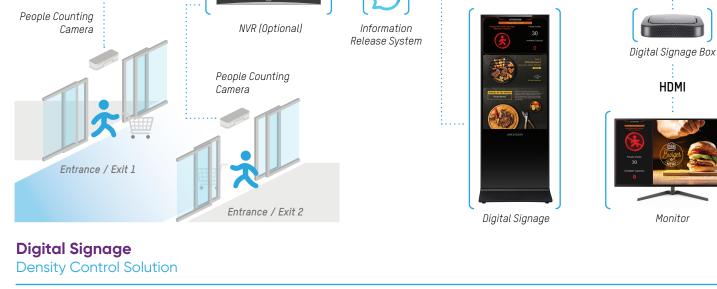

### **Density Control Solution**

Camera

- Ideal for multi entrance/exit market. - NVR calculates the total figure from all the cameras and displays intuitive real time data with warning symbols

- - People Counting I Series NVR Monitor

#### - Ideal for shops, restaurants or any premises where you need to control the number and flow

required.

- Fast to deploy and cost effective, with only one camera, monitor and digital signage box

Basic numeric data shows number of people on premises. Real-time alert and voice prompt from camera when threshold is reached. - When a customer without a mask is detected, a

customised text prompt will pops up

- Can play advertising images or videos in a loop.