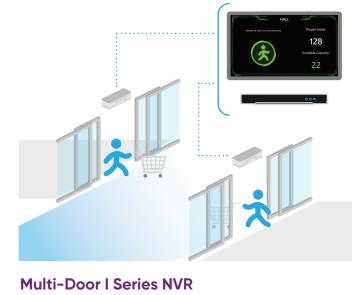

### **Density Control Solution**

Camera

- Ideal for multi entrance/exit market. - NVR calculates the total figure from all the cameras and displays intuitive real time data with warning symbols

- - People Counting I Series NVR Monitor