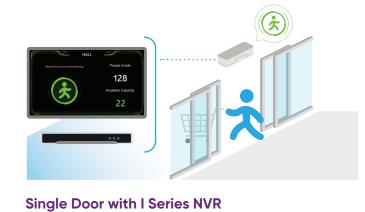

#### **Density Control Solution**

- Ideal for retail shop with single entrance/exit - User friendly and informative real time data screen

- displays maximum number accepted and current number inside store with green or red warning signs - Ideal for placing near entrance, so customers can identify
- the display - Fast deployment, only one camera, one NVR and one