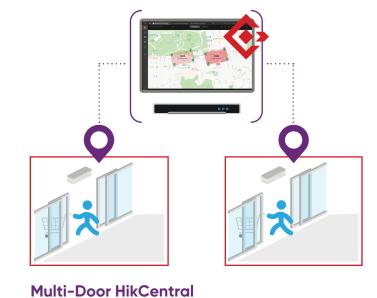

#### **Density Control Solution** -Ideal for large sites with multiple entrances and exits

distributions centres across multiple locations -HikCentral software calculates the total figures from all the cameras and displays intuitive real time data with

like markets places, supermarkets, depots and

- warning symbols -Central management to view and review whole system via HikCentral software
- -Business intelligence reports for further analysis