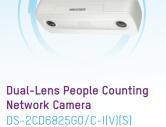

# Camera Option 2

**Products** 

Camera Option 1

- 1/2.8" Progressive Scan CMOS

- 1920 × 1200 @ 30fps

- 2 mm fixed lens

IP66, IK08

- AcuSense Camera
- DS-2CD2746G2-IZS - 4 MP resolution