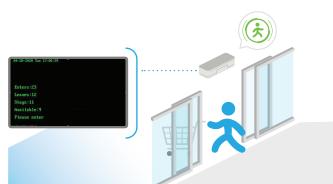

#### Single Door Camera Standalone **Density Control Solution**

- Ideal for small shop
- Fast deployment and cost effective, only one camera and one monitor required
- Basic numeric data shows number of people in premises
- Real time alert and voice prompt from camera when threshold is reached

#### - Ideal for shops, restaurants or any premises where you need to control the number and flow

required.

- Fast to deploy and cost effective, with only one camera, monitor and digital signage box

Basic numeric data shows number of people on premises. Real-time alert and voice prompt from camera when threshold is reached. - When a customer without a mask is detected, a