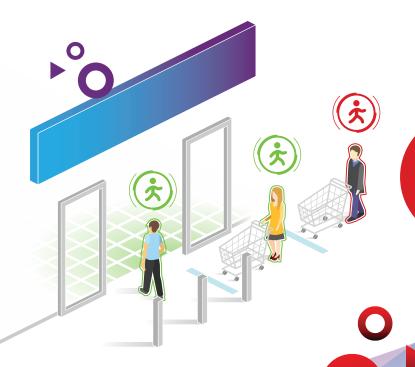

#### Single Door Camera Standalone **Density Control Solution**

- Ideal for small shop
- Fast deployment and cost effective, only one camera and one monitor required
- Basic numeric data shows number of people in premises
- Real time alert and voice prompt from camera when threshold is reached

#### **Density Control Solution**

- Ideal for retail shop with single entrance/exit - User friendly and informative real time data screen

- displays maximum number accepted and current number inside store with green or red warning signs - Ideal for placing near entrance, so customers can identify
- the display - Fast deployment, only one camera, one NVR and one

### **Density Control Solution**

Camera

- Ideal for multi entrance/exit market. - NVR calculates the total figure from all the cameras and displays intuitive real time data with warning symbols

- - People Counting I Series NVR Monitor