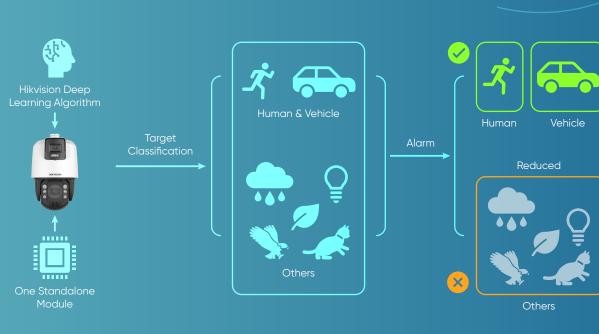

### - Human and vehicle classification

- False alarm reduction

High Quality Images