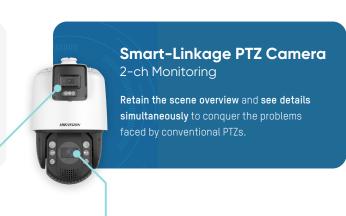

# Linkage Tracking

View the whole scene with high detail

### Bullet + PTZ + Live Guard A fully integrated camera providing real

multiple functionality

**Product Showcase** 

Realtime Alert

- PTZ: to pan, tilt and zoom for details

light and built-in speaker.

- Bullet: for whole scene overview