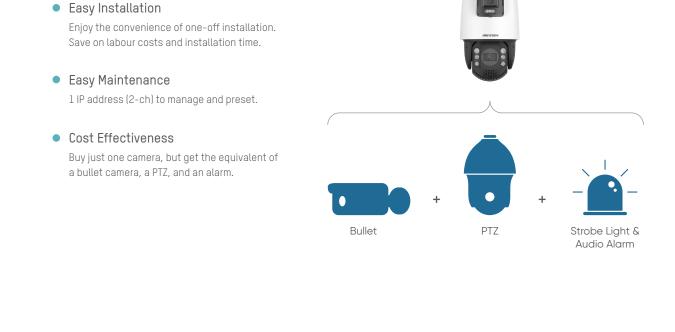

### Bullet + PTZ + Live Guard A fully integrated camera providing real

multiple functionality

**Product Showcase** 

Realtime Alert

- PTZ: to pan, tilt and zoom for details

light and built-in speaker.

- Bullet: for whole scene overview