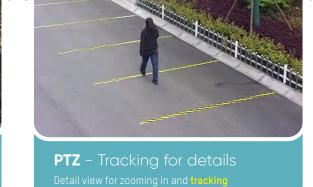

# Linkage Tracking

View the whole scene with high detail

### Bullet + PTZ + Live Guard A fully integrated camera providing real

multiple functionality

**Product Showcase** 

Realtime Alert

- PTZ: to pan, tilt and zoom for details

light and built-in speaker.

- Bullet: for whole scene overview