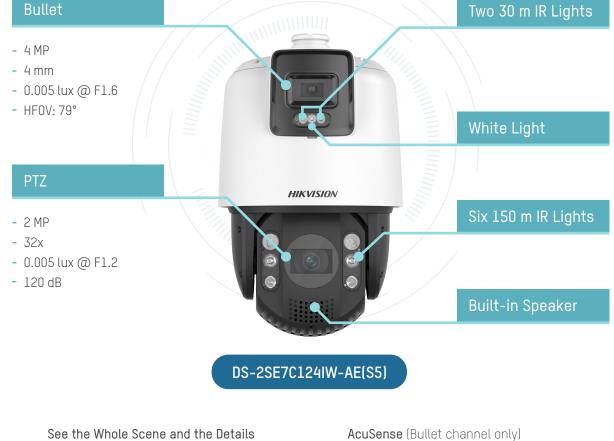

### Bullet + PTZ + Live Guard A fully integrated camera providing real

multiple functionality

**Product Showcase** 

Realtime Alert

- PTZ: to pan, tilt and zoom for details

light and built-in speaker.

- Bullet: for whole scene overview

### - 0.005 lux low illumination capacity with multiple long-range IR lights for night use; - 120 dB WDR for strong backlight scenarios