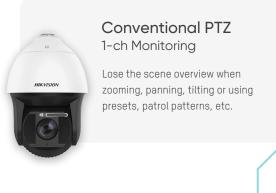

### Bullet + PTZ + Live Guard A fully integrated camera providing real

multiple functionality

**Product Showcase** 

Realtime Alert

- PTZ: to pan, tilt and zoom for details

light and built-in speaker.

- Bullet: for whole scene overview