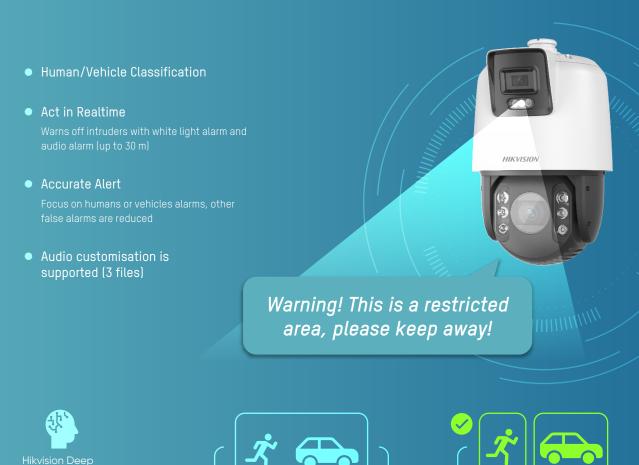

## Focus on Humans/Vehicles, Act in Realtime

White light and audio alarm to warn intruders off

Warn off intruders in real time with the strobe

Note: supports 3 files of customized audio.

### - Human and vehicle classification

- False alarm reduction

High Quality Images