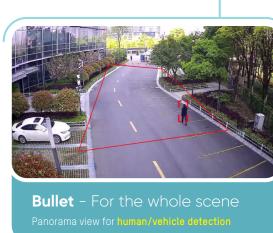

### Bullet + PTZ + Live Guard A fully integrated camera providing real

multiple functionality

**Product Showcase** 

Realtime Alert

- PTZ: to pan, tilt and zoom for details

light and built-in speaker.

- Bullet: for whole scene overview

### - Human and vehicle classification

- False alarm reduction

High Quality Images