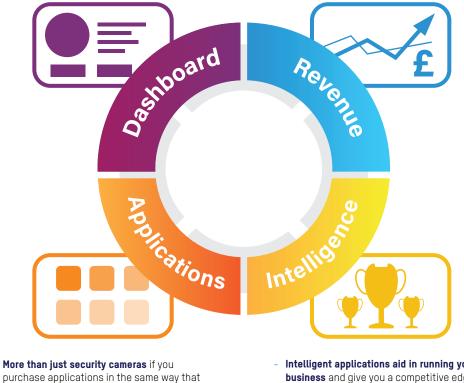

# **DELIVERING PRACTICAL INSIGHTS**

Easy to understand dashboard to manage it all and tie all the info together in one place. Revenue and efficiency advantages without getting bogged down in technical details.

your phone is loaded with apps to help with all sorts of day-to-day tasks.

Intelligent applications aid in running your business and give you a competitive edge like ANPR/Parking analysis and report.