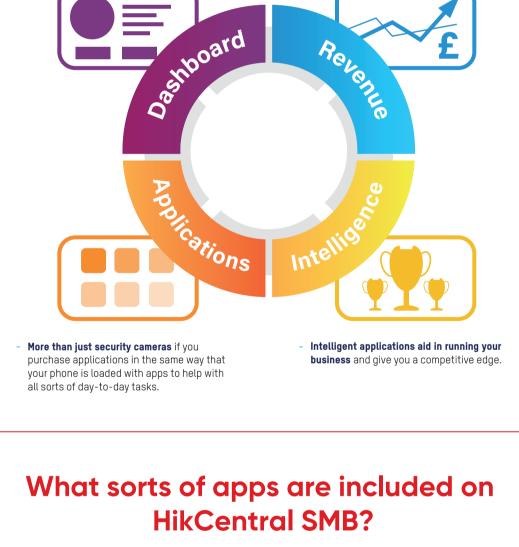

Easy to understand dashboard to manage it

all and tie all the info together in one place.

- Affordable packages with specially designed low cost license packages just for small & medium businesses in mind.

Video Surveillance

12 camera streams as standard.

run on HikCentral SMB?

Standard of 8 zones/alarm input.

**Alarm Intruder** 

are included. Other apps you can purchase to

of who has visited and when.

License to manage up to 4 indoor stations