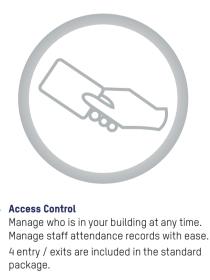

Video Surveillance

12 camera streams as standard.

run on HikCentral SMB?

Standard of 8 zones/alarm input.

**Alarm Intruder** 

are included. Other apps you can purchase to

of who has visited and when.

License to manage up to 4 indoor stations