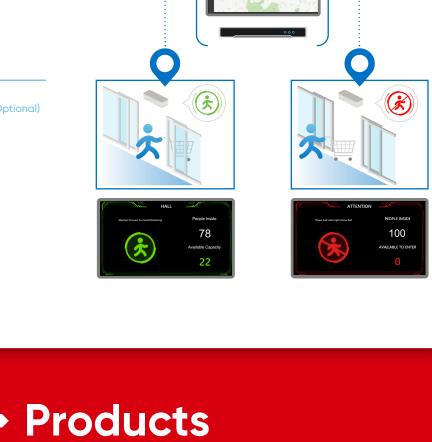

- Instant alarm notification on abnormal temperature or

**Density Control** for Retail, Public Places

MinMoe Terminal

## - Automatic email sending people counting reports across multiple sites.

**People Counting** Camera

- Monitoring real-time capacity across all sites on map; - Receive alarm notification for overcrowded alarm;