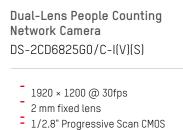

## - Automatic email sending people counting reports across multiple sites.

**People Counting** Camera

- Monitoring real-time capacity across all sites on map; - Receive alarm notification for overcrowded alarm;