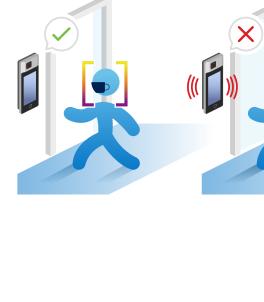

#### - Touch free authentication for staff and visitor; authentication using face, temperature screening and mask detection; Remote door control on HikCentral;

**Workplace Management** for Offices, Factories, etc.

- Instant alarm notification on abnormal temperature or

**Density Control** for Retail, Public Places

MinMoe Terminal