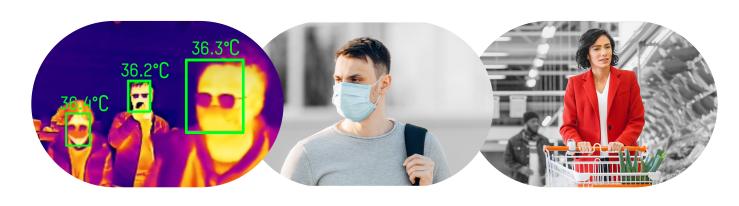

# What Problems are we Addressing?

for everyone, temperature screening, mask detection, and social distancing measures have become three main urgent requirements in different scenarios.

As we see more people travel among home, work, stores. And in order to build a safer environment

### - Live monitoring dashboard: - with statistics on All person, no mask, normal and abnormal

**Fast Deployment Solution** for Residential, Hospitals, etc.

- Live video / capture of each person with temperature and mask status.
- Real-time alarm notification with multiple linkage actions: - Client PC audible warning, windows popup;
- Email notification; Mobile phone push notification
- **Thermographic**